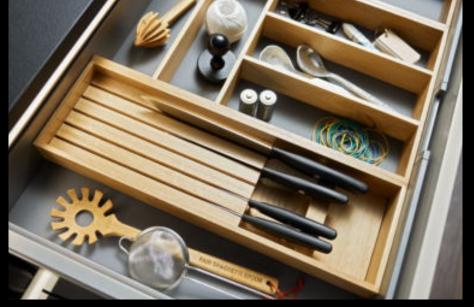

Everything quickly to hand: bring feel-good organisation to your drawers and pull-outs. Our versatile elements help to keep table-ware, cutlery, pots and pans in easy reach. How easy it is to create neat and tidy organisation. It makes sense to keep saucepan lids next to saucepans and cups next to saucers. This instantly makes work flows in the kitchen so much smoother.

- 1 A depth partition divides the pull-out into up to five separate sections.
- 2 Thanks to the Nolte Küchen Matrix 150 grid system drawers are up to 150 mm high. This provides enough room to fit even large items, such as a broad soup ladle, into the drawer without anything getting stuck.
- **3** Anti-slip-mats provide a better hold for kitchen utensils stored in the pull-out and drawer.
- **4** Function bases with slot-in cross partitions keep tableware neatly organised.
- 5 Saucepans can be placed next to each other or stored one on top of the other lids are also kept where they are easy to find.