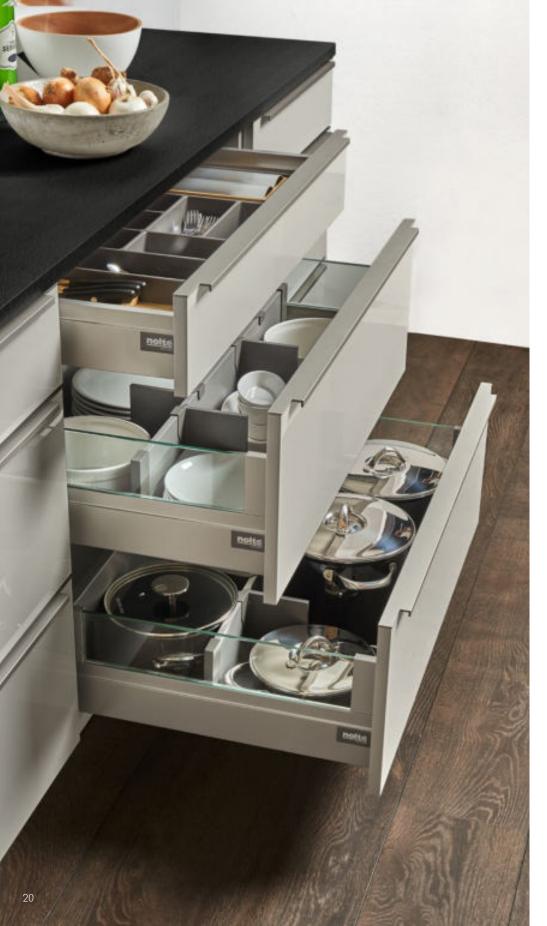

Everything quickly to hand: bring feel-good organisation to your drawers and pull-outs. Our versatile elements help to keep table-ware, cutlery, pots and pans in easy reach. How easy it is to create neat and tidy organisation. It makes sense to keep saucepan lids next to saucepans and cups next to saucers. This instantly makes work flows in the kitchen so much smoother.

- 1 A depth partition divides the pull-out into up to five separate sections.
- 2 Thanks to the Nolte Küchen Matrix 150 grid system drawers are up to 150 mm high. This provides enough room to fit even large items, such as a broad soup ladle, into the drawer without anything getting stuck.
- **3** Anti-slip-mats provide a better hold for kitchen utensils stored in the pull-out and drawer.
- **4** Function bases with slot-in cross partitions keep tableware neatly organised.
- 5 Saucepans can be placed next to each other or stored one on top of the other lids are also kept where they are easy to find.