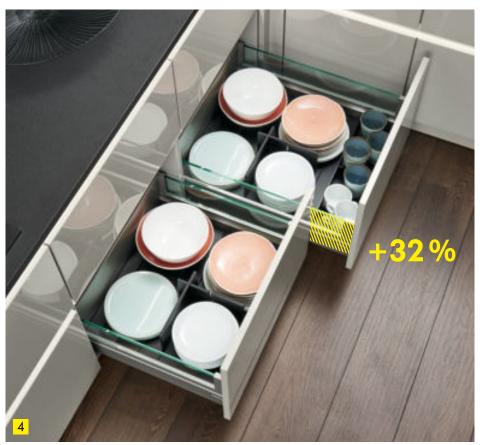

#### +32% MORE STORAGE SPACE

Opening our extra deep pull-outs produces a real 'wow' effect: the 750 mm planning depth gives you an impressive 32% more storage space – with only 150 mm more space needed at the wall.