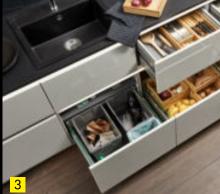

- 1 This is where to keep your provisions well-organised.
- 2 Versatile storage for your various sizes of crockery.
- **3** Sorting waste directly under the sink makes cleaning and waste disposal one seamless work step.
- 4 All cooking utensils for preparing food are in easy reach at the hob.

Everything quickly to hand: bring feel-good organisation to your drawers and pull-outs. Our versatile elements help to keep table-ware, cutlery, pots and pans in easy reach. How easy it is to create neat and tidy organisation. It makes sense to keep saucepan lids next to saucepans and cups next to saucers. This instantly makes work flows in the kitchen so much smoother.

- 1 A depth partition divides the pull-out into up to five separate sections.
- 2 Thanks to the Nolte Küchen Matrix 150 grid system drawers are up to 150 mm high. This provides enough room to fit even large items, such as a broad soup ladle, into the drawer without anything getting stuck.
- **3** Anti-slip-mats provide a better hold for kitchen utensils stored in the pull-out and drawer.
- **4** Function bases with slot-in cross partitions keep tableware neatly organised.
- 5 Saucepans can be placed next to each other or stored one on top of the other lids are also kept where they are easy to find.