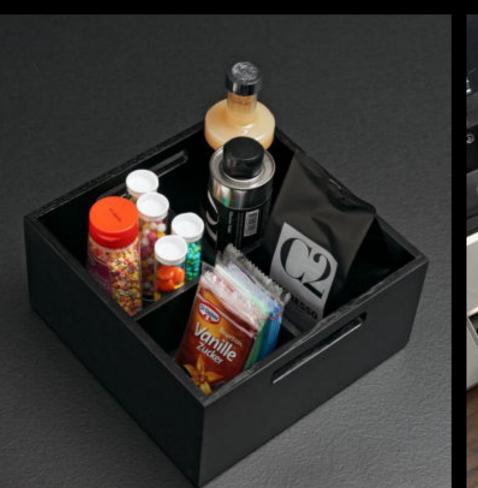

### TIP: KEEP THINGS TOGETHER THAT BELONG TOGETHER

Forgotten anything? This is where it helps to pre-sort. For instance, keep baking utensils together in one box. Or put breakfast items together. This way, everything is quickly put on the table and cleared away again. The bottle basket lets you pre-sort the bottles you serve to guests.

- 1 All provisions are systematically organised by variable partitioning.
- 2 The pull-outs even provide a place for bottle crates.
- 3 Practical boxes take everything to the table in one go and quickly clear it away again.