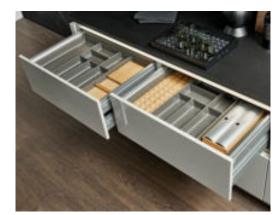

Everything quickly to hand: bring feel-good organisation to your drawers and pull-outs. Our versatile elements help to keep table-ware, cutlery, pots and pans in easy reach. How easy it is to create neat and tidy organisation. It makes sense to keep saucepan lids next to saucepans and cups next to saucers. This instantly makes work flows in the kitchen so much smoother.

- 1 A depth partition divides the pull-out into up to five separate sections.
- 2 Thanks to the Nolte Küchen Matrix 150 grid system drawers are up to 150 mm high. This provides enough room to fit even large items, such as a broad soup ladle, into the drawer without anything getting stuck.
- **3** Anti-slip-mats provide a better hold for kitchen utensils stored in the pull-out and drawer.
- **4** Function bases with slot-in cross partitions keep tableware neatly organised.
- 5 Saucepans can be placed next to each other or stored one on top of the other lids are also kept where they are easy to find.