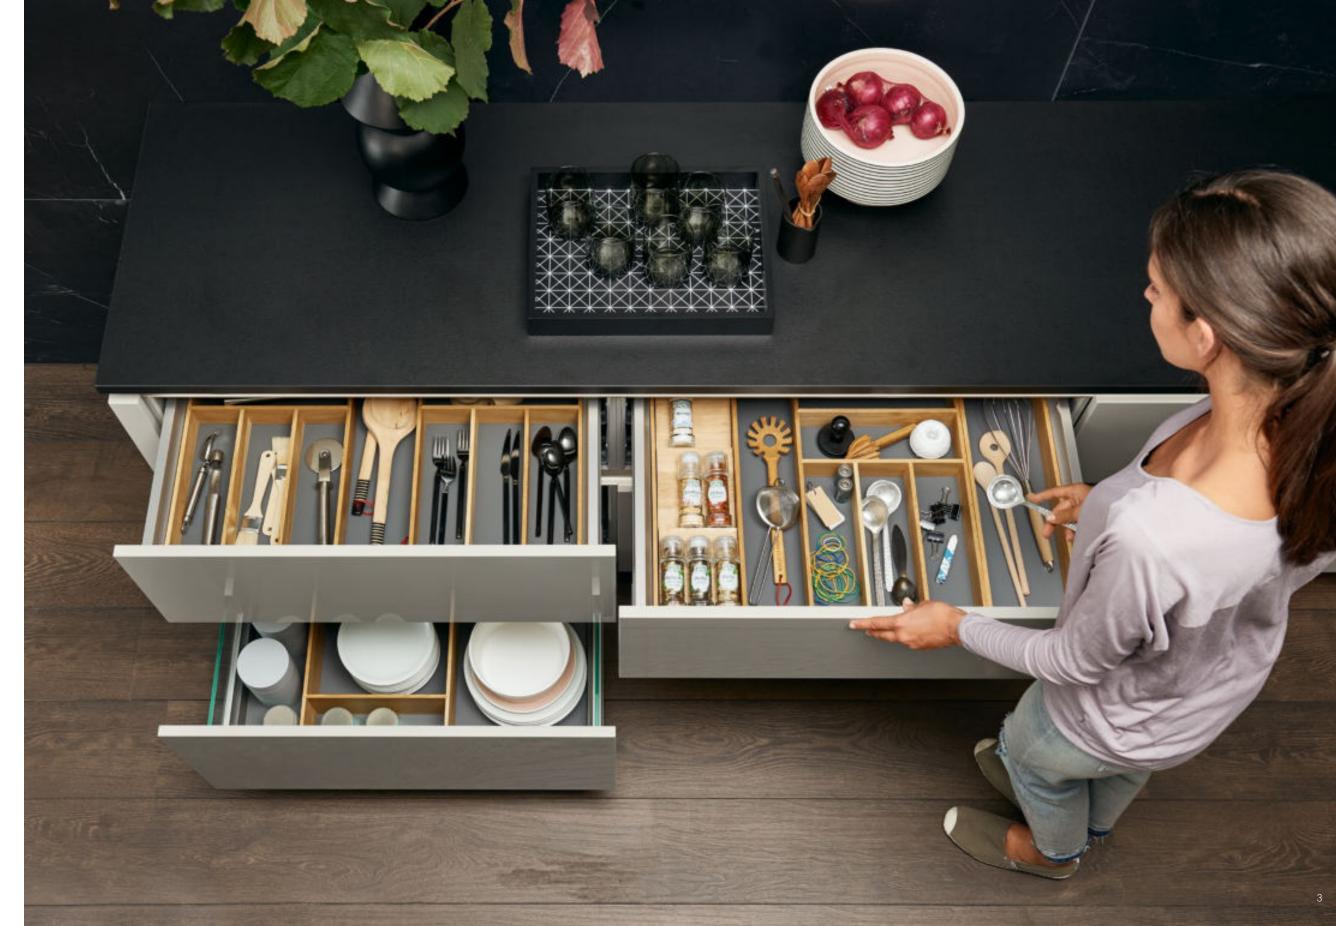

## Everything in abundance.

FOR WELL-ORGANISED FOOD STORAGE

Practical all-round view: In larder units, provisions can be viewed and accessed from both sides. Pull-outs also provide a better overview of things. The advantage: you instantly see everything from above. Well-structured partitioning provides a place for everything – and lets you put everything back to where it belongs. Neat and tidy organisation in a jiffy!

### TIP: KEEP THINGS TOGETHER THAT BELONG TOGETHER

Forgotten anything? This is where it helps to pre-sort. For instance, keep baking utensils together in one box. Or put breakfast items together. This way, everything is quickly put on the table and cleared away again. The bottle basket lets you pre-sort the bottles you serve to guests.

- 1 All provisions are systematically organised by variable partitioning.
- 2 The pull-outs even provide a place for bottle crates.
- 3 Practical boxes take everything to the table in one go and quickly clear it away again.

#### +32% MORE STORAGE SPACE

Opening our extra deep pull-outs produces a real 'wow' effect: the 750 mm planning depth gives you an impressive 32% more storage space – with only 150 mm more space needed at the wall.

Everything quickly to hand: bring feel-good organisation to your drawers and pull-outs. Our versatile elements help to keep table-ware, cutlery, pots and pans in easy reach. How easy it is to create neat and tidy organisation. It makes sense to keep saucepan lids next to saucepans and cups next to saucers. This instantly makes work flows in the kitchen so much smoother.

- 1 A depth partition divides the pull-out into up to five separate sections.
- 2 Thanks to the Nolte Küchen Matrix 150 grid system drawers are up to 150 mm high. This provides enough room to fit even large items, such as a broad soup ladle, into the drawer without anything getting stuck.
- **3** Anti-slip-mats provide a better hold for kitchen utensils stored in the pull-out and drawer.
- **4** Function bases with slot-in cross partitions keep tableware neatly organised.
- 5 Saucepans can be placed next to each other or stored one on top of the other lids are also kept where they are easy to find.