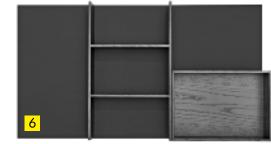

- 1 A depth partition divides the pull-out into up to five separate sections.
- 2 Thanks to the Nolte Küchen Matrix 150 grid system drawers are up to 150 mm high. This provides enough room to fit even large items, such as a broad soup ladle, into the drawer without anything getting stuck.
- **3** Anti-slip-mats provide a better hold for kitchen utensils stored in the pull-out and drawer.
- **4** Function bases with slot-in cross partitions keep tableware neatly organised.
- 5 Saucepans can be placed next to each other or stored one on top of the other lids are also kept where they are easy to find.