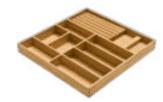

## Everything in abundance.

FOR WELL-ORGANISED FOOD STORAGE

Practical all-round view: In larder units, provisions can be viewed and accessed from both sides. Pull-outs also provide a better overview of things. The advantage: you instantly see everything from above. Well-structured partitioning provides a place for everything – and lets you put everything back to where it belongs. Neat and tidy organisation in a jiffy!

### TIP: KEEP THINGS TOGETHER THAT BELONG TOGETHER

Forgotten anything? This is where it helps to pre-sort. For instance, keep baking utensils together in one box. Or put breakfast items together. This way, everything is quickly put on the table and cleared away again. The bottle basket lets you pre-sort the bottles you serve to guests.

- 1 All provisions are systematically organised by variable partitioning.
- 2 The pull-outs even provide a place for bottle crates.
- 3 Practical boxes take everything to the table in one go and quickly clear it away again.