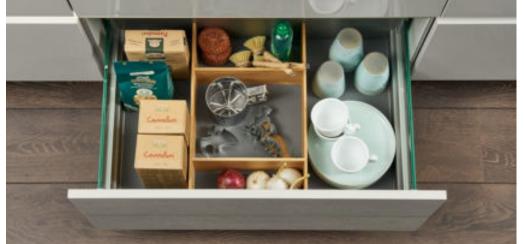

## Everything in abundance.

FOR WELL-ORGANISED FOOD STORAGE

Practical all-round view: In larder units, provisions can be viewed and accessed from both sides. Pull-outs also provide a better overview of things. The advantage: you instantly see everything from above. Well-structured partitioning provides a place for everything – and lets you put everything back to where it belongs. Neat and tidy organisation in a jiffy!

- 1 All provisions are systematically organised by variable partitioning.
- 2 The pull-outs even provide a place for bottle crates.
- 3 Practical boxes take everything to the table in one go and quickly clear it away again.