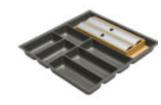

#### Cutlery organisation set –

with film/foil dispenser | for 560 mm carcase depth

| •       |             |
|---------|-------------|
| 600 mm  | BEI 60-FOL  |
| 800 mm  | BEI 80-FOL  |
| 900 mm  | BEI 90-FOL  |
| 1000 mm | BEI 100-FOL |
| 1200 mm | BEI 120-FOL |