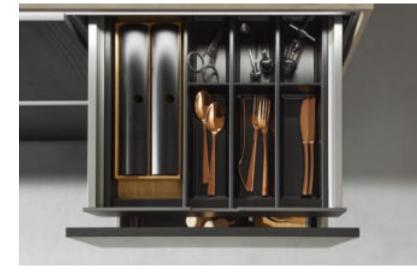

Everything quickly to hand: bring feel-good organisation to your drawers and pull-outs. Our versatile elements help to keep table-ware, cutlery, pots and pans in easy reach. How easy it is to create neat and tidy organisation. It makes sense to keep saucepan lids next to saucepans and cups next to saucers. This instantly makes work flows in the kitchen so much smoother.

- 1 A depth partition divides the pull-out into up to five separate sections.
- 2 Thanks to the Nolte Küchen Matrix 150 grid system drawers are up to 150 mm high. This provides enough room to fit even large items, such as a broad soup ladle, into the drawer without anything getting stuck.
- **3** Anti-slip-mats provide a better hold for kitchen utensils stored in the pull-out and drawer.
- **4** Function bases with slot-in cross partitions keep tableware neatly organised.
- 5 Saucepans can be placed next to each other or stored one on top of the other lids are also kept where they are easy to find.