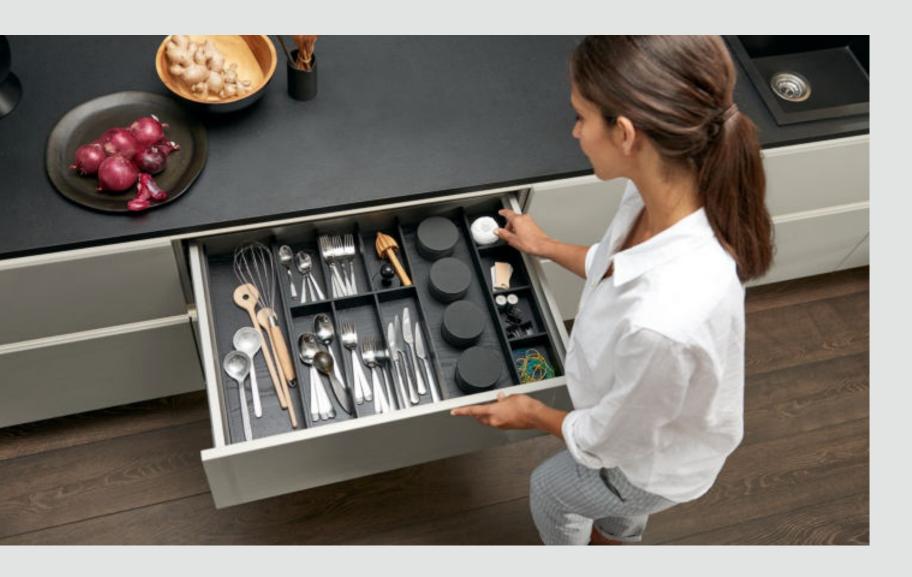

# Everything organised in the kitchen.

# A place for everything.

MAXIMUM STORAGE SPACE PERFECTLY ORGANISED

Have you chosen your Nolte kitchen or is it still being planned?

Besides an appealing look, high-quality features, generous storage space and carefully considered details, the interior too is so incredibly important. This is where Nolte Küchen has a wide range of products for you, perfectly structuring your drawers and pull-outs. Simply heavenly when there's a place for everything, walking distances in the kitchen are short and work flows are smooth.

## Everything works.

LOGICALLY PLANNED WITH CLEVER DETAILS

A good plan: think about where you want to do the things you'll be doing in your kitchen. This way you can structure the various function zones and coordinate everything. It's the details that make all the difference: for instance, have you thought about keeping fresh food near the sink and waste bin? This will let you dispose of peelings and scraps quickly and efficiently while preparing food. By the same token, of course, it makes sense to keep everything quickly needed while cooking near the hob.

Well-considered organisation: pull-outs provide a clever answer to storing food and keeping tableware. Bins for sorting waste are kept directly under the sink and cooking utensils as well as spices near the hob. This provides the perfect place for everything.

- 1 This is where to keep your provisions well-organised.
- 2 Versatile storage for your various sizes of crockery.
- **3** Sorting waste directly under the sink makes cleaning and waste disposal one seamless work step.
- 4 All cooking utensils for preparing food are in easy reach at the hob.