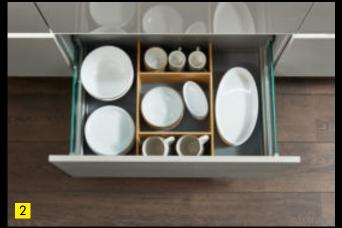

Well-considered organisation: pull-outs provide a clever answer to storing food and keeping tableware. Bins for sorting waste are kept directly under the sink and cooking utensils as well as spices near the hob. This provides the perfect place for everything.

- 1 This is where to keep your provisions well-organised.
- 2 Versatile storage for your various sizes of crockery.
- **3** Sorting waste directly under the sink makes cleaning and waste disposal one seamless work step.
- 4 All cooking utensils for preparing food are in easy reach at the hob.

Despite U-bend cut-out, there's still sufficient space under the sink for cleaning products.

Perfect place. Store vegetables in boxes next to the sink and waste sorting bins. Then you can wash them and dispose of vegetable waste straight away.