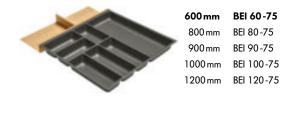

#### 300 mm BEI 30-50 400 mm BEI 40-50

ffor 460 mm carcase depth

450 mm BEI 45-50 500 mm BEI 50-50 600 mm BEI 60-50 800 mm BEI 80-50 900 mm BEI 90-50 1000 mm BEI 100-50 1200 mm BEI 120-50

for 710 mm carcase depth