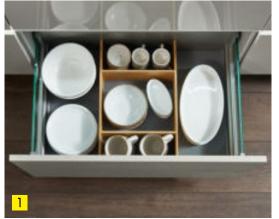

- 1 This is where to keep your provisions well-organised.
- 2 Versatile storage for your various sizes of crockery.
- **3** Sorting waste directly under the sink makes cleaning and waste disposal one seamless work step.
- 4 All cooking utensils for preparing food are in easy reach at the hob.

## Everything in abundance.

FOR WELL-ORGANISED FOOD STORAGE

Practical all-round view: In larder units, provisions can be viewed and accessed from both sides. Pull-outs also provide a better overview of things. The advantage: you instantly see everything from above. Well-structured partitioning provides a place for everything – and lets you put everything back to where it belongs. Neat and tidy organisation in a jiffy!

- 1 All provisions are systematically organised by variable partitioning.
- 2 The pull-outs even provide a place for bottle crates.
- 3 Practical boxes take everything to the table in one go and quickly clear it away again.