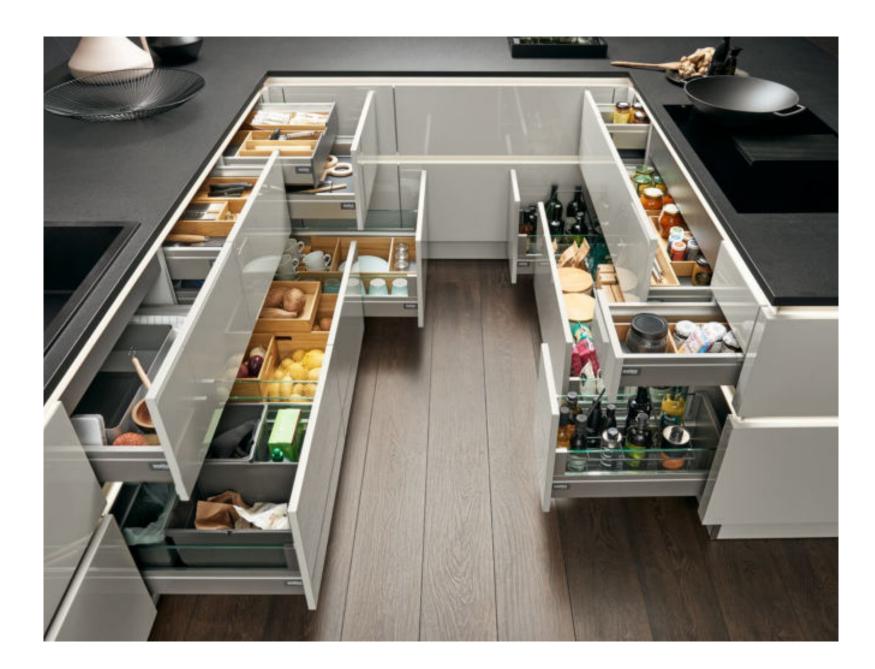

## Everything in abundance.

FOR WELL-ORGANISED FOOD STORAGE

Practical all-round view: In larder units, provisions can be viewed and accessed from both sides. Pull-outs also provide a better overview of things. The advantage: you instantly see everything from above. Well-structured partitioning provides a place for everything – and lets you put everything back to where it belongs. Neat and tidy organisation in a jiffy!

### TIP: KEEP THINGS TOGETHER THAT BELONG TOGETHER

Forgotten anything? This is where it helps to pre-sort. For instance, keep baking utensils together in one box. Or put breakfast items together. This way, everything is quickly put on the table and cleared away again. The bottle basket lets you pre-sort the bottles you serve to guests.

- 1 All provisions are systematically organised by variable partitioning.
- 2 The pull-outs even provide a place for bottle crates.
- 3 Practical boxes take everything to the table in one go and quickly clear it away again.

Despite U-bend cut-out, there's still sufficient space under the sink for cleaning products.

Perfect place. Store vegetables in boxes next to the sink and waste sorting bins. Then you can wash them and dispose of vegetable waste straight away.