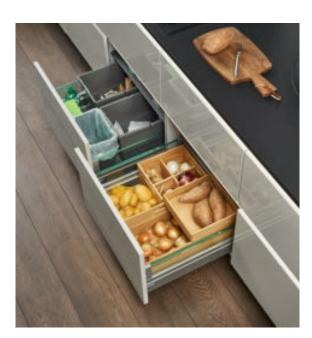

## Everything in abundance.

FOR WELL-ORGANISED FOOD STORAGE

Practical all-round view: In larder units, provisions can be viewed and accessed from both sides. Pull-outs also provide a better overview of things. The advantage: you instantly see everything from above. Well-structured partitioning provides a place for everything – and lets you put everything back to where it belongs. Neat and tidy organisation in a jiffy!

### TIP: KEEP THINGS TOGETHER THAT BELONG TOGETHER

Forgotten anything? This is where it helps to pre-sort. For instance, keep baking utensils together in one box. Or put breakfast items together. This way, everything is quickly put on the table and cleared away again. The bottle basket lets you pre-sort the bottles you serve to guests.

- 1 All provisions are systematically organised by variable partitioning.
- 2 The pull-outs even provide a place for bottle crates.
- 3 Practical boxes take everything to the table in one go and quickly clear it away again.