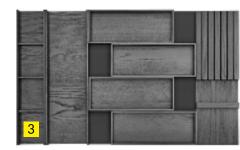

# Ash – Segmented organisation.

For discerning tastes: these all-inclusive sets, sets for drawers and pull-outs as well as individual elements are available in classy black ash. Have you found what you are looking for? If you have, submit your order now.

An overview of the all-inclusive sets for all unit widths and finishes as well as pictures and descriptions of all available organisational elements can be found here on the Internet at:

http://download.nolte-kuechen.de/ Innenorga GB

Legen

900 mm = unit width **Bold** = illustration shown