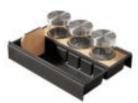

### TIP: BEING ABLE TO PUT YOUR HAND ON SPICES AND AND SAUCES STRAIGHT AWAY

Salt, pepper, vinegar, oil, sauces – everyone has ingredients that are constantly need while cooking. Good places for everyday spices and ingredients, for example are kitchen units and drawers to the right and left of the cooker. Kept there, they are quickly to hand and put away again. And you can always keep an eye on your food when you need something.

#### Chopping board – for 560 mm carcase depth

BEI1K-SB

**Interior organisation, storage set** – from a carcase width of 450 mm, for 560 mm carcase depth

3 dividing elements in real oak
AOR1K45-3T

1 dividing element in real oak, 3 storage jars AOR1K45-3VG