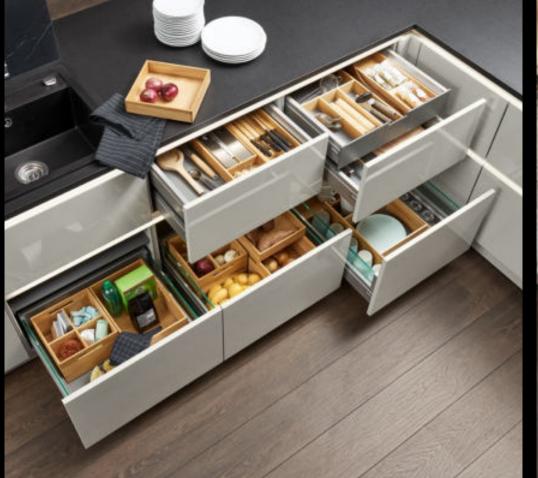

#### +32% MORE STORAGE SPACE

Opening our extra deep pull-outs produces a real 'wow' effect: the 750 mm planning depth gives you an impressive 32% more storage space – with only 150 mm more space needed at the wall.

Everything quickly to hand: bring feel-good organisation to your drawers and pull-outs. Our versatile elements help to keep table-ware, cutlery, pots and pans in easy reach. How easy it is to create neat and tidy organisation. It makes sense to keep saucepan lids next to saucepans and cups next to saucers. This instantly makes work flows in the kitchen so much smoother.

- 1 A depth partition divides the pull-out into up to five separate sections.
- 2 Thanks to the Nolte Küchen Matrix 150 grid system drawers are up to 150 mm high. This provides enough room to fit even large items, such as a broad soup ladle, into the drawer without anything getting stuck.
- **3** Anti-slip-mats provide a better hold for kitchen utensils stored in the pull-out and drawer.
- **4** Function bases with slot-in cross partitions keep tableware neatly organised.
- 5 Saucepans can be placed next to each other or stored one on top of the other lids are also kept where they are easy to find.