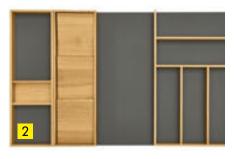

# Basic organisation.

This and the following pages give you an overview of our all-inclusive sets as well as all individual elements from the basic interior organisation system in plastic.

An overview of the all-inclusive sets for all unit widths and finishes as well as pictures and descriptions of all available organisational elements can be found here on the Internet at:

http://download.nolte-kuechen.de/ Innenorga GB

Legend

900 mm = unit width **Bold** = illustration shown