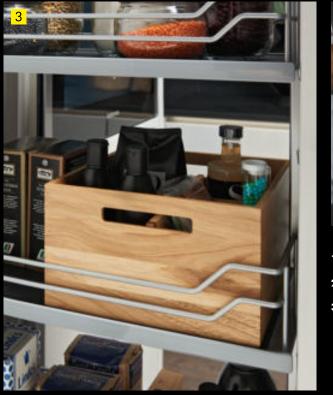

### TIP: KEEP THINGS TOGETHER THAT BELONG TOGETHER

Forgotten anything? This is where it helps to pre-sort. For instance, keep baking utensils together in one box. Or put breakfast items together. This way, everything is quickly put on the table and cleared away again. The bottle basket lets you pre-sort the bottles you serve to guests.

- 1 All provisions are systematically organised by variable partitioning.
- 2 The pull-outs even provide a place for bottle crates.
- 3 Practical boxes take everything to the table in one go and quickly clear it away again.