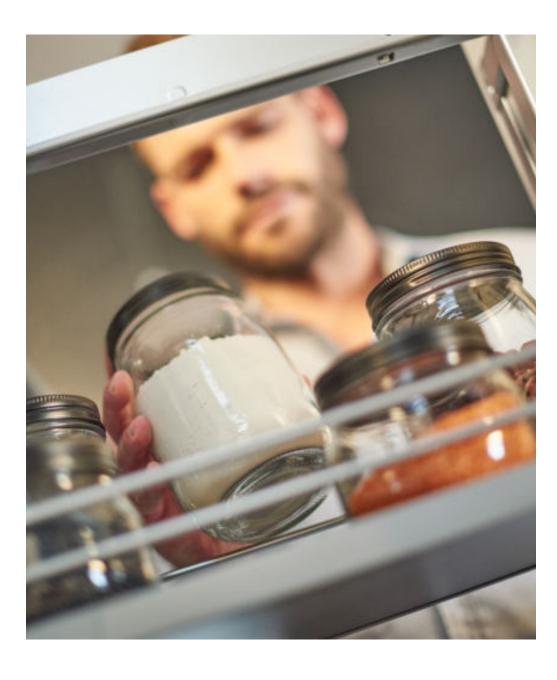

## Everything in abundance.

FOR WELL-ORGANISED FOOD STORAGE

Practical all-round view: In larder units, provisions can be viewed and accessed from both sides. Pull-outs also provide a better overview of things. The advantage: you instantly see everything from above. Well-structured partitioning provides a place for everything – and lets you put everything back to where it belongs. Neat and tidy organisation in a jiffy!

### TIP: KEEP THINGS TOGETHER THAT BELONG TOGETHER

Forgotten anything? This is where it helps to pre-sort. For instance, keep baking utensils together in one box. Or put breakfast items together. This way, everything is quickly put on the table and cleared away again. The bottle basket lets you pre-sort the bottles you serve to guests.

- 1 All provisions are systematically organised by variable partitioning.
- 2 The pull-outs even provide a place for bottle crates.
- 3 Practical boxes take everything to the table in one go and quickly clear it away again.