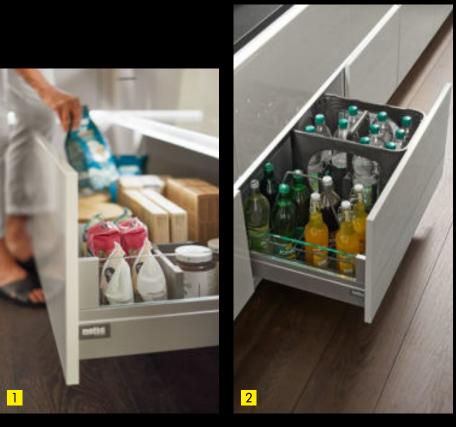

Everything quickly to hand: bring feel-good organisation to your drawers and pull-outs. Our versatile elements help to keep table-ware, cutlery, pots and pans in easy reach. How easy it is to create neat and tidy organisation. It makes sense to keep saucepan lids next to saucepans and cups next to saucers. This instantly makes work flows in the kitchen so much smoother.

- 1 A depth partition divides the pull-out into up to five separate sections.
- 2 Thanks to the Nolte Küchen Matrix 150 grid system drawers are up to 150 mm high. This provides enough room to fit even large items, such as a broad soup ladle, into the drawer without anything getting stuck.
- **3** Anti-slip-mats provide a better hold for kitchen utensils stored in the pull-out and drawer.
- **4** Function bases with slot-in cross partitions keep tableware neatly organised.
- 5 Saucepans can be placed next to each other or stored one on top of the other lids are also kept where they are easy to find.

Despite U-bend cut-out, there's still sufficient space under the sink for cleaning products.

Perfect place. Store vegetables in boxes next to the sink and waste sorting bins. Then you can wash them and dispose of vegetable waste straight away.