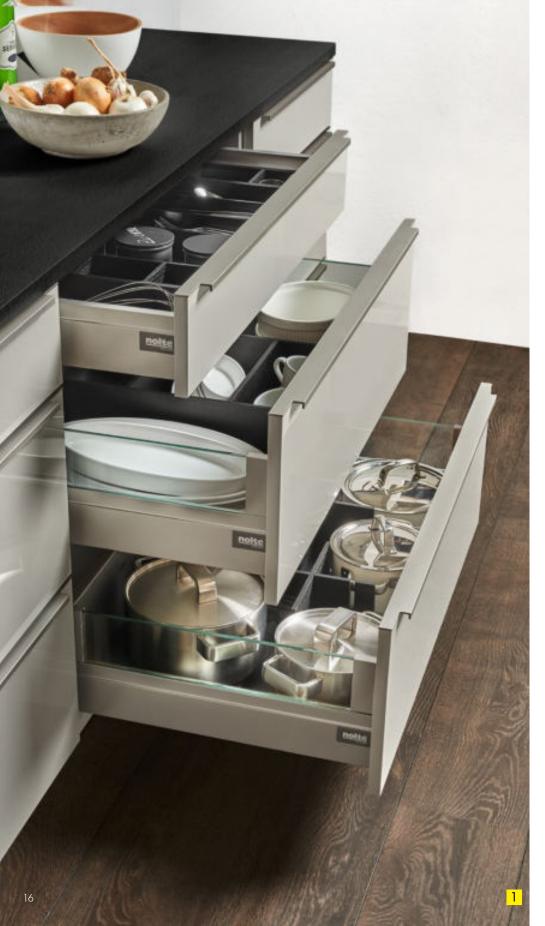

#### +32% MORE STORAGE SPACE

Opening our extra deep pull-outs produces a real 'wow' effect: the 750 mm planning depth gives you an impressive 32% more storage space – with only 150 mm more space needed at the wall.

Everything quickly to hand: bring feel-good organisation to your drawers and pull-outs. Our versatile elements help to keep table-ware, cutlery, pots and pans in easy reach. How easy it is to create neat and tidy organisation. It makes sense to keep saucepan lids next to saucepans and cups next to saucers. This instantly makes work flows in the kitchen so much smoother.