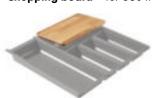

#### +32% MORE STORAGE SPACE

Opening our extra deep pull-outs produces a real 'wow' effect: the 750 mm planning depth gives you an impressive 32% more storage space – with only 150 mm more space needed at the wall.

#### Chopping board – for 560 mm carcase depth

BEI1K-SB

**Interior organisation, storage set** – from a carcase width of 450 mm, for 560 mm carcase depth

3 dividing elements in real oak
AOR1K45-3T

1 dividing element in real oak, 3 storage jars AOR1K45-3VG