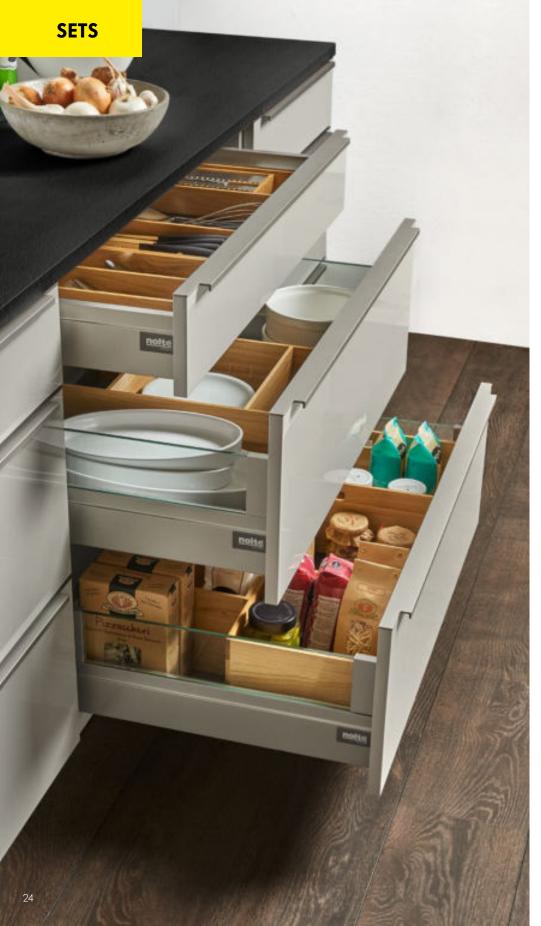

## Everything in a set.

ALL-INCLUSIVE SETS ...

Do you like it simple and uncomplicated? If you do, then the all-inclusive sets for pull-out units are the right choice for you. This will give you a good basis which you can add to in any way you choose.

## ... OR INDIVIDUAL DRAWER AND PULL-OUT SETS

Our drawer and pull-out sets give you a selection of the most practical and popular organisers in all materials.

#### Examples of sets:

- 1 All-inclusive set in real ash black consisting of:
- 2 Drawer at top
- 3 Pull-out in the middle
- 4 Pull-out at the bottom
- 5 Cutlery organiser in real oak / full organisation
- 6 Set 1, drawer in real oak / segmented organisation
- 7 Set 1, drawer in real ash, black / segmented organisation
- 8 Set 3, pull-out in real oak / segmented organisation