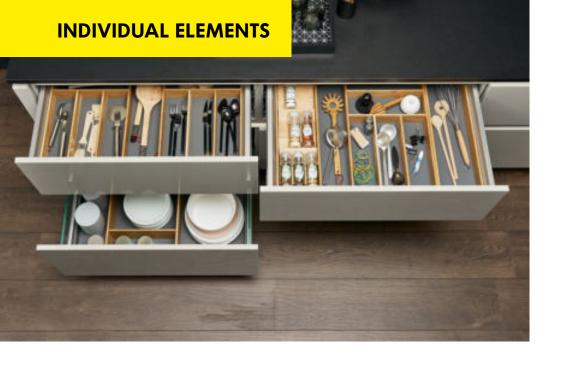

Everything quickly to hand: bring feel-good organisation to your drawers and pull-outs. Our versatile elements help to keep table-ware, cutlery, pots and pans in easy reach. How easy it is to create neat and tidy organisation. It makes sense to keep saucepan lids next to saucepans and cups next to saucers. This instantly makes work flows in the kitchen so much smoother.

- 1 A depth partition divides the pull-out into up to five separate sections.
- 2 Thanks to the Nolte Küchen Matrix 150 grid system drawers are up to 150 mm high. This provides enough room to fit even large items, such as a broad soup ladle, into the drawer without anything getting stuck.
- **3** Anti-slip-mats provide a better hold for kitchen utensils stored in the pull-out and drawer.
- **4** Function bases with slot-in cross partitions keep tableware neatly organised.
- 5 Saucepans can be placed next to each other or stored one on top of the other lids are also kept where they are easy to find.

Everything flows smoothly. When cooking, the work flow in preparing food mustn't come to a halt because you suddenly need to look for something important. Ingredients and cooking utensils should always be to hand without having to think where to find them. Clever interior organisers from Nolte Küchen provide fast access and make cooking more pleasurable.