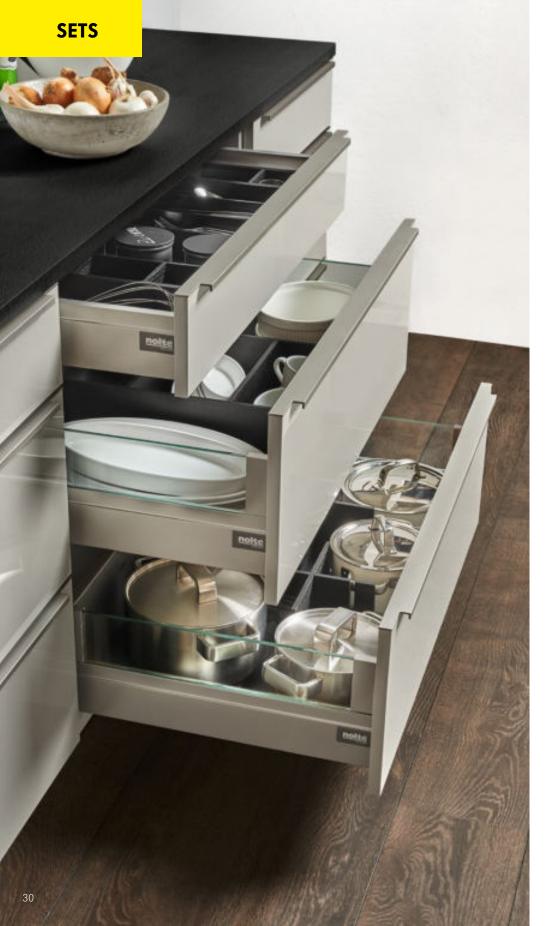

Everything quickly to hand: bring feel-good organisation to your drawers and pull-outs. Our versatile elements help to keep table-ware, cutlery, pots and pans in easy reach. How easy it is to create neat and tidy organisation. It makes sense to keep saucepan lids next to saucepans and cups next to saucers. This instantly makes work flows in the kitchen so much smoother.

- 1 A depth partition divides the pull-out into up to five separate sections.
- 2 Thanks to the Nolte Küchen Matrix 150 grid system drawers are up to 150 mm high. This provides enough room to fit even large items, such as a broad soup ladle, into the drawer without anything getting stuck.
- **3** Anti-slip-mats provide a better hold for kitchen utensils stored in the pull-out and drawer.
- **4** Function bases with slot-in cross partitions keep tableware neatly organised.
- 5 Saucepans can be placed next to each other or stored one on top of the other lids are also kept where they are easy to find.