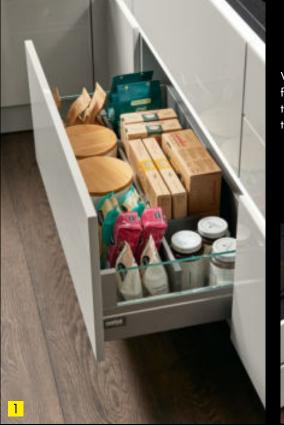

#### +32% MORE STORAGE SPACE

Opening our extra deep pull-outs produces a real 'wow' effect: the 750 mm planning depth gives you an impressive 32% more storage space – with only 150 mm more space needed at the wall.

Everything quickly to hand: bring feel-good organisation to your drawers and pull-outs. Our versatile elements help to keep table-ware, cutlery, pots and pans in easy reach. How easy it is to create neat and tidy organisation. It makes sense to keep saucepan lids next to saucepans and cups next to saucers. This instantly makes work flows in the kitchen so much smoother.