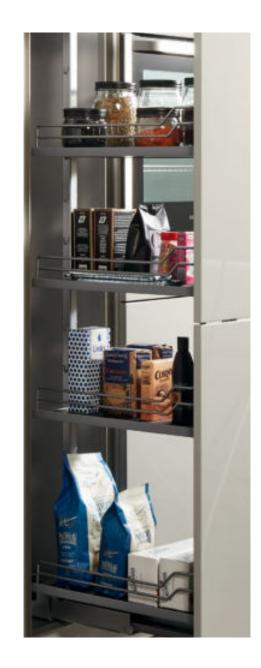

## Everything in abundance.

FOR WELL-ORGANISED FOOD STORAGE

Practical all-round view: In larder units, provisions can be viewed and accessed from both sides. Pull-outs also provide a better overview of things. The advantage: you instantly see everything from above. Well-structured partitioning provides a place for everything – and lets you put everything back to where it belongs. Neat and tidy organisation in a jiffy!

### TIP: KEEP THINGS TOGETHER THAT BELONG TOGETHER

Forgotten anything? This is where it helps to pre-sort. For instance, keep baking utensils together in one box. Or put breakfast items together. This way, everything is quickly put on the table and cleared away again. The bottle basket lets you pre-sort the bottles you serve to guests.

- 1 All provisions are systematically organised by variable partitioning.
- 2 The pull-outs even provide a place for bottle crates.
- 3 Practical boxes take everything to the table in one go and quickly clear it away again.