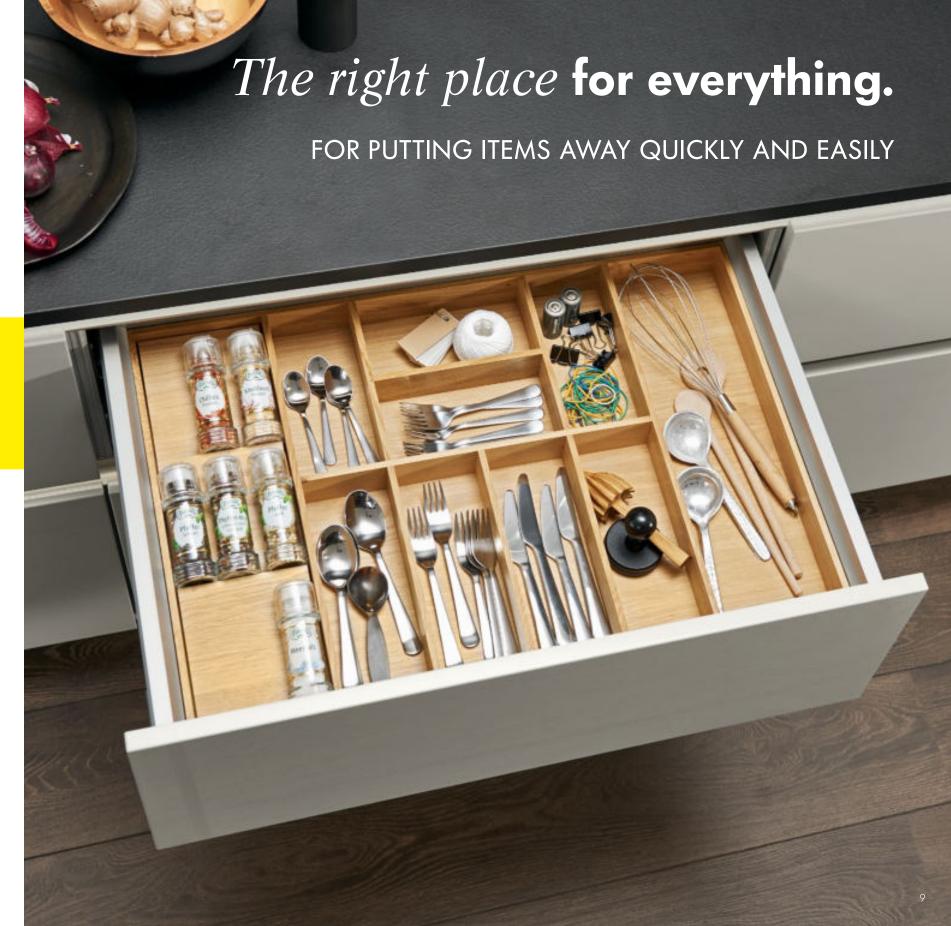

Everything flows smoothly. When cooking, the work flow in preparing food mustn't come to a halt because you suddenly need to look for something important. Ingredients and cooking utensils should always be to hand without having to think where to find them. Clever interior organisers from Nolte Küchen provide fast access and make cooking more pleasurable.

### TIP: BEING ABLE TO PUT YOUR HAND ON SPICES AND AND SAUCES STRAIGHT AWAY

Salt, pepper, vinegar, oil, sauces – everyone has ingredients that are constantly need while cooking. Good places for everyday spices and ingredients, for example are kitchen units and drawers to the right and left of the cooker. Kept there, they are quickly to hand and put away again. And you can always keep an eye on your food when you need something.