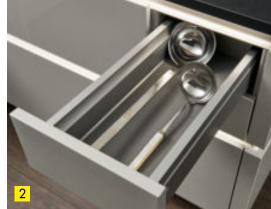

- 1 A depth partition divides the pull-out into up to five separate sections.
- 2 Thanks to the Nolte Küchen Matrix 150 grid system drawers are up to 150 mm high. This provides enough room to fit even large items, such as a broad soup ladle, into the drawer without anything getting stuck.
- **3** Anti-slip-mats provide a better hold for kitchen utensils stored in the pull-out and drawer.
- **4** Function bases with slot-in cross partitions keep tableware neatly organised.
- 5 Saucepans can be placed next to each other or stored one on top of the other lids are also kept where they are easy to find.

#### FOR EASY, UNINTERRUPTED WORK FLOWS

- 1 Foils, films and other practical helpers neatly stored where they are easily found.
- **2** Perfect organisation for spice containers thanks to the spice insert.
- 3 The bottle basket with oils is at arm's reach.