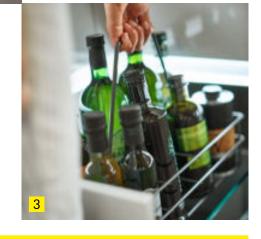

### TIP: KEEP THINGS TOGETHER THAT BELONG TOGETHER

Forgotten anything? This is where it helps to pre-sort. For instance, keep baking utensils together in one box. Or put breakfast items together. This way, everything is quickly put on the table and cleared away again. The bottle basket lets you pre-sort the bottles you serve to guests.

- 1 All provisions are systematically organised by variable partitioning.
- 2 The pull-outs even provide a place for bottle crates.
- 3 Practical boxes take everything to the table in one go and quickly clear it away again.