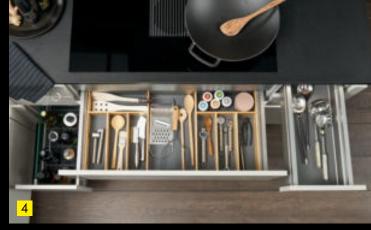

#### FOR EASY, UNINTERRUPTED WORK FLOWS

- 1 Foils, films and other practical helpers neatly stored where they are easily found.
- **2** Perfect organisation for spice containers thanks to the spice insert.
- 3 The bottle basket with oils is at arm's reach.

Everything flows smoothly. When cooking, the work flow in preparing food mustn't come to a halt because you suddenly need to look for something important. Ingredients and cooking utensils should always be to hand without having to think where to find them. Clever interior organisers from Nolte Küchen provide fast access and make cooking more pleasurable.

### TIP: BEING ABLE TO PUT YOUR HAND ON SPICES AND AND SAUCES STRAIGHT AWAY

Salt, pepper, vinegar, oil, sauces – everyone has ingredients that are constantly need while cooking. Good places for everyday spices and ingredients, for example are kitchen units and drawers to the right and left of the cooker. Kept there, they are quickly to hand and put away again. And you can always keep an eye on your food when you need something.