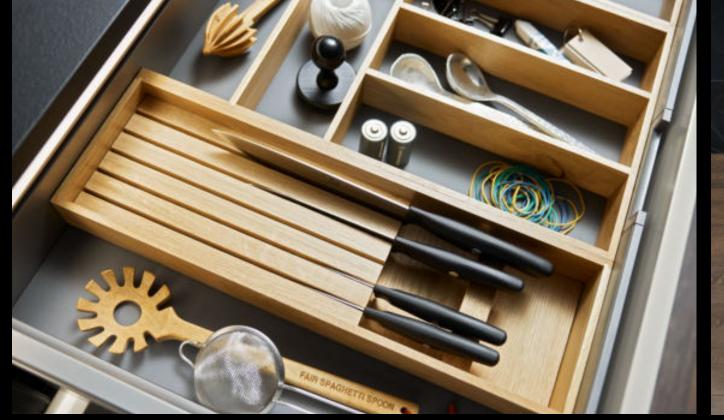

Everything quickly to hand: bring feel-good organisation to your drawers and pull-outs. Our versatile elements help to keep table-ware, cutlery, pots and pans in easy reach. How easy it is to create neat and tidy organisation. It makes sense to keep saucepan lids next to saucepans and cups next to saucers. This instantly makes work flows in the kitchen so much smoother.

- 1 A depth partition divides the pull-out into up to five separate sections.
- 2 Thanks to the Nolte Küchen Matrix 150 grid system drawers are up to 150 mm high. This provides enough room to fit even large items, such as a broad soup ladle, into the drawer without anything getting stuck.
- **3** Anti-slip-mats provide a better hold for kitchen utensils stored in the pull-out and drawer.
- **4** Function bases with slot-in cross partitions keep tableware neatly organised.
- 5 Saucepans can be placed next to each other or stored one on top of the other lids are also kept where they are easy to find.