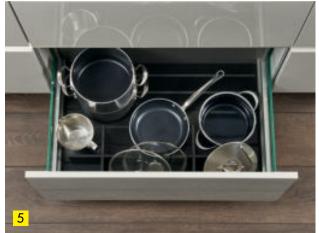

Everything quickly to hand: bring feel-good organisation to your drawers and pull-outs. Our versatile elements help to keep table-ware, cutlery, pots and pans in easy reach. How easy it is to create neat and tidy organisation. It makes sense to keep saucepan lids next to saucepans and cups next to saucers. This instantly makes work flows in the kitchen so much smoother.

- 1 A depth partition divides the pull-out into up to five separate sections.
- 2 Thanks to the Nolte Küchen Matrix 150 grid system drawers are up to 150 mm high. This provides enough room to fit even large items, such as a broad soup ladle, into the drawer without anything getting stuck.
- **3** Anti-slip-mats provide a better hold for kitchen utensils stored in the pull-out and drawer.
- **4** Function bases with slot-in cross partitions keep tableware neatly organised.
- 5 Saucepans can be placed next to each other or stored one on top of the other lids are also kept where they are easy to find.