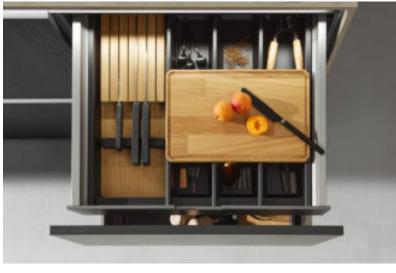

#### +32% MORE STORAGE SPACE

Opening our extra deep pull-outs produces a real 'wow' effect: the 750 mm planning depth gives you an impressive 32% more storage space – with only 150 mm more space needed at the wall.

- 1 A depth partition divides the pull-out into up to five separate sections.
- 2 Thanks to the Nolte Küchen Matrix 150 grid system drawers are up to 150 mm high. This provides enough room to fit even large items, such as a broad soup ladle, into the drawer without anything getting stuck.
- **3** Anti-slip-mats provide a better hold for kitchen utensils stored in the pull-out and drawer.
- **4** Function bases with slot-in cross partitions keep tableware neatly organised.
- 5 Saucepans can be placed next to each other or stored one on top of the other lids are also kept where they are easy to find.