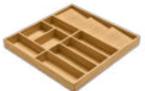

#### FOR DRAWERS AND INTERIOR DRAWERS:

**Cutlery organisation** – for 560 mm carcase depth behind a hinged door

| 300 mm           | BEI 30           |
|------------------|------------------|
| 400 mm           | BEI 40           |
| 450 mm           | BEI 45           |
| 500 mm           | BEI 50           |
| 600 mm           | BEI 60           |
| •••              |                  |
| 800 mm           | BEI 80           |
| 800 mm<br>900 mm | BEI 80<br>BEI 90 |
|                  | 52. 00           |
| 900 mm           | BEI 90           |

#### Cutlery organisation – for 560 mm carcase depth

300 mm BEI1K 30 400 mm BEI1K 40 450 mm BEI1K 45

500 mm BEI1K 50 600 mm BEI1K 60 800 mm BEI1K 80 900 mm BEI1K 90

1000 mm BEI1K 100 1200 mm BEI1K 120

kitchen roll holder – for 560 mm carcase depth