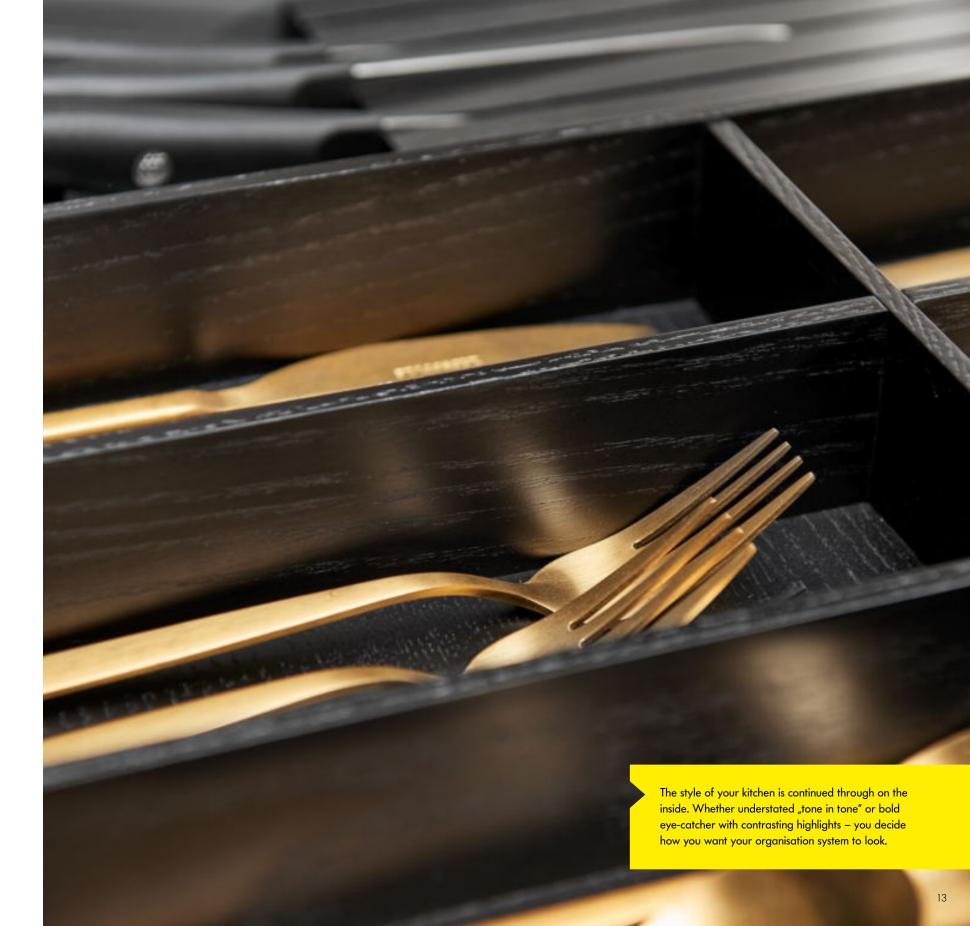

# Everything in easy reach.

#### FOR EASY, UNINTERRUPTED WORK FLOWS

- 1 Foils, films and other practical helpers neatly stored where they are easily found.
- **2** Perfect organisation for spice containers thanks to the spice insert.
- 3 The bottle basket with oils is at arm's reach.

Everything flows smoothly. When cooking, the work flow in preparing food mustn't come to a halt because you suddenly need to look for something important. Ingredients and cooking utensils should always be to hand without having to think where to find them. Clever interior organisers from Nolte Küchen provide fast access and make cooking more pleasurable.