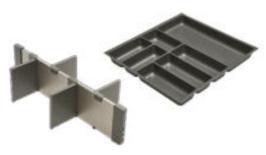

Basic version in PLASTIC

Easy to clean. Cutlery inserts are available for every drawer width, plus practical cross partitions and depth divisions for the pull-outs. (Products from page 20)

Real OAK

Captivates with a look of natural authenticity. You can look forward to cutlery inserts for every drawer width as well as numerous pull-out accessories. The various elements can be combined in any way you choose. (Products from page 24)