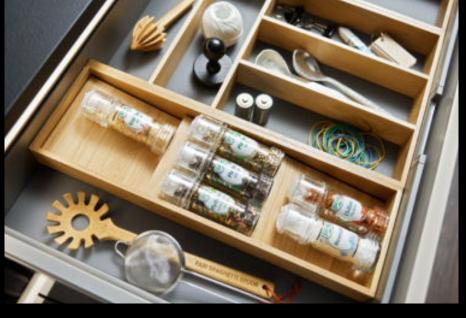

## Everything in abundance.

FOR WELL-ORGANISED FOOD STORAGE

Practical all-round view: In larder units, provisions can be viewed and accessed from both sides. Pull-outs also provide a better overview of things. The advantage: you instantly see everything from above. Well-structured partitioning provides a place for everything – and lets you put everything back to where it belongs. Neat and tidy organisation in a jiffy!

### TIP: KEEP THINGS TOGETHER THAT BELONG TOGETHER

Forgotten anything? This is where it helps to pre-sort. For instance, keep baking utensils together in one box. Or put breakfast items together. This way, everything is quickly put on the table and cleared away again. The bottle basket lets you pre-sort the bottles you serve to guests.

- 1 All provisions are systematically organised by variable partitioning.
- 2 The pull-outs even provide a place for bottle crates.
- 3 Practical boxes take everything to the table in one go and quickly clear it away again.