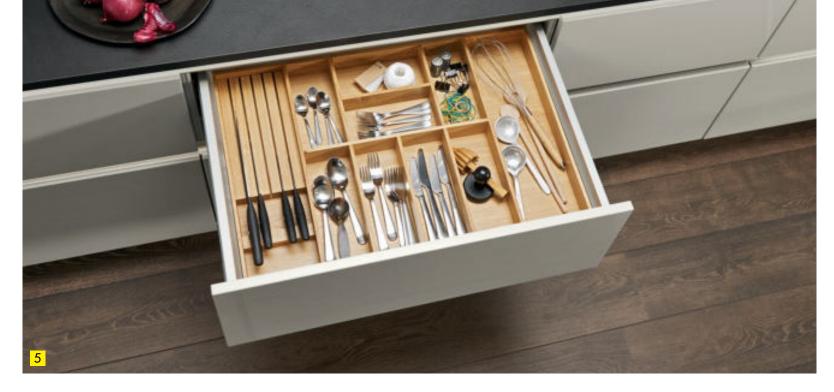

Everything quickly to hand: bring feel-good organisation to your drawers and pull-outs. Our versatile elements help to keep table-ware, cutlery, pots and pans in easy reach. How easy it is to create neat and tidy organisation. It makes sense to keep saucepan lids next to saucepans and cups next to saucers. This instantly makes work flows in the kitchen so much smoother.

- 1 A depth partition divides the pull-out into up to five separate sections.
- 2 Thanks to the Nolte Küchen Matrix 150 grid system drawers are up to 150 mm high. This provides enough room to fit even large items, such as a broad soup ladle, into the drawer without anything getting stuck.
- **3** Anti-slip-mats provide a better hold for kitchen utensils stored in the pull-out and drawer.
- **4** Function bases with slot-in cross partitions keep tableware neatly organised.
- 5 Saucepans can be placed next to each other or stored one on top of the other lids are also kept where they are easy to find.