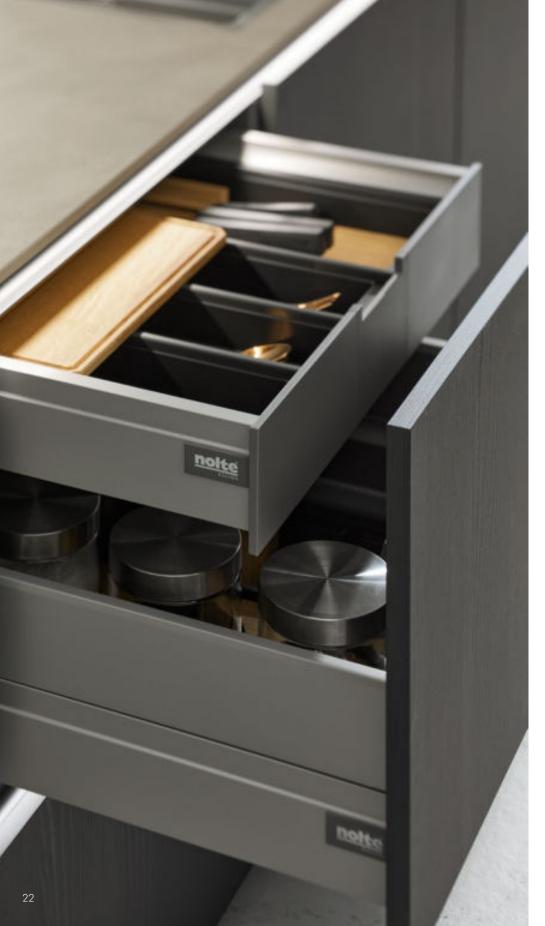

# A place for everything.

MAXIMUM STORAGE SPACE PERFECTLY ORGANISED

Have you chosen your Nolte kitchen or is it still being planned?

Besides an appealing look, high-quality features, generous storage space and carefully considered details, the interior too is so incredibly important. This is where Nolte Küchen has a wide range of products for you, perfectly structuring your drawers and pull-outs. Simply heavenly when there's a place for everything, walking distances in the kitchen are short and work flows are smooth.

## Everything works.

LOGICALLY PLANNED WITH CLEVER DETAILS

A good plan: think about where you want to do the things you'll be doing in your kitchen. This way you can structure the various function zones and coordinate everything. It's the details that make all the difference: for instance, have you thought about keeping fresh food near the sink and waste bin? This will let you dispose of peelings and scraps quickly and efficiently while preparing food. By the same token, of course, it makes sense to keep everything quickly needed while cooking near the hob.

Well-considered organisation: pull-outs provide a clever answer to storing food and keeping tableware. Bins for sorting waste are kept directly under the sink and cooking utensils as well as spices near the hob. This provides the perfect place for everything.

- 1 This is where to keep your provisions well-organised.
- 2 Versatile storage for your various sizes of crockery.
- **3** Sorting waste directly under the sink makes cleaning and waste disposal one seamless work step.
- 4 All cooking utensils for preparing food are in easy reach at the hob.

Everything quickly to hand: bring feel-good organisation to your drawers and pull-outs. Our versatile elements help to keep table-ware, cutlery, pots and pans in easy reach. How easy it is to create neat and tidy organisation. It makes sense to keep saucepan lids next to saucepans and cups next to saucers. This instantly makes work flows in the kitchen so much smoother.

- 1 A depth partition divides the pull-out into up to five separate sections.
- 2 Thanks to the Nolte Küchen Matrix 150 grid system drawers are up to 150 mm high. This provides enough room to fit even large items, such as a broad soup ladle, into the drawer without anything getting stuck.
- **3** Anti-slip-mats provide a better hold for kitchen utensils stored in the pull-out and drawer.
- **4** Function bases with slot-in cross partitions keep tableware neatly organised.
- 5 Saucepans can be placed next to each other or stored one on top of the other lids are also kept where they are easy to find.