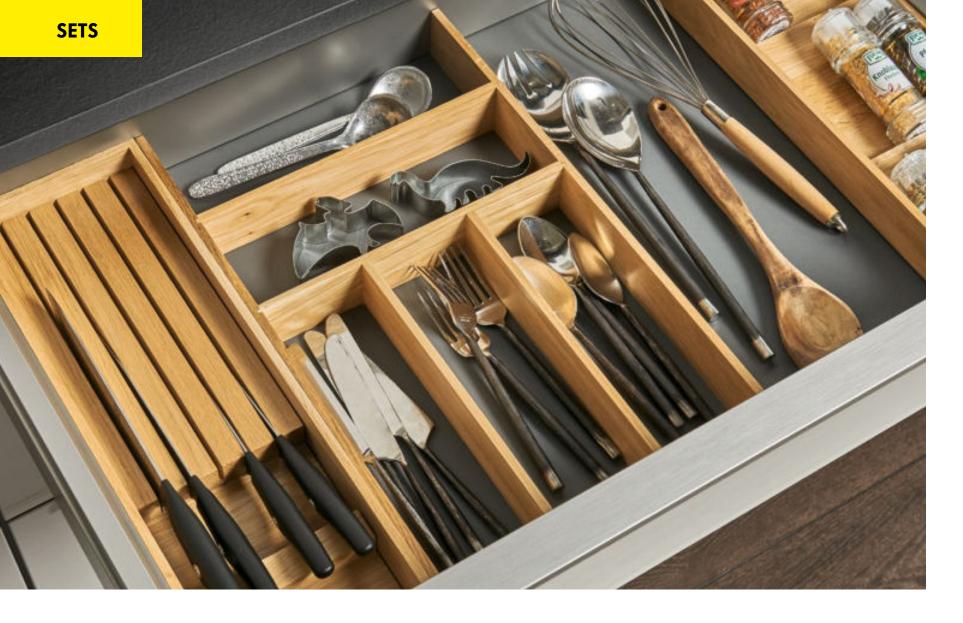

Everything quickly to hand: bring feel-good organisation to your drawers and pull-outs. Our versatile elements help to keep table-ware, cutlery, pots and pans in easy reach. How easy it is to create neat and tidy organisation. It makes sense to keep saucepan lids next to saucepans and cups next to saucers. This instantly makes work flows in the kitchen so much smoother.

- 1 A depth partition divides the pull-out into up to five separate sections.
- 2 Thanks to the Nolte Küchen Matrix 150 grid system drawers are up to 150 mm high. This provides enough room to fit even large items, such as a broad soup ladle, into the drawer without anything getting stuck.
- **3** Anti-slip-mats provide a better hold for kitchen utensils stored in the pull-out and drawer.
- **4** Function bases with slot-in cross partitions keep tableware neatly organised.
- 5 Saucepans can be placed next to each other or stored one on top of the other lids are also kept where they are easy to find.