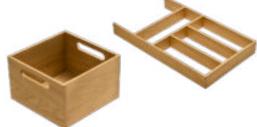

Basic version in PLASTIC

Easy to clean. Cutlery inserts are available for every drawer width, plus practical cross partitions and depth divisions for the pull-outs. (Products from page 20)

Real OAK

Captivates with a look of natural authenticity. You can look forward to cutlery inserts for every drawer width as well as numerous pull-out accessories. The various elements can be combined in any way you choose. (Products from page 24)