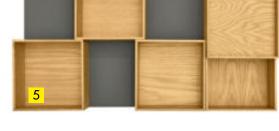

# Oak - Full organisation.

Needless to say, everything at a glance: take a look and see which all-inclusive sets, sets for drawers and pull-outs as well as individual elements in real oak might be an option for you. Made your choice? Simply submit your order.

An overview of the all-inclusive sets for all unit widths and finishes as well as pictures and descriptions of all available organisational elements can be found here on the Internet at:

http://download.nolte-kuechen.de/ Innenorga\_GB

Legend:

900 mm = unit width **Bold** = illustration shown