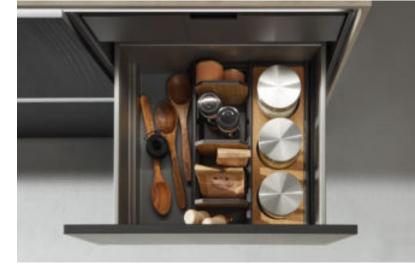

#### FOR EASY, UNINTERRUPTED WORK FLOWS

- 1 Foils, films and other practical helpers neatly stored where they are easily found.
- **2** Perfect organisation for spice containers thanks to the spice insert.
- 3 The bottle basket with oils is at arm's reach.

### TIP: BEING ABLE TO PUT YOUR HAND ON SPICES AND AND SAUCES STRAIGHT AWAY

Salt, pepper, vinegar, oil, sauces – everyone has ingredients that are constantly need while cooking. Good places for everyday spices and ingredients, for example are kitchen units and drawers to the right and left of the cooker. Kept there, they are quickly to hand and put away again. And you can always keep an eye on your food when you need something.