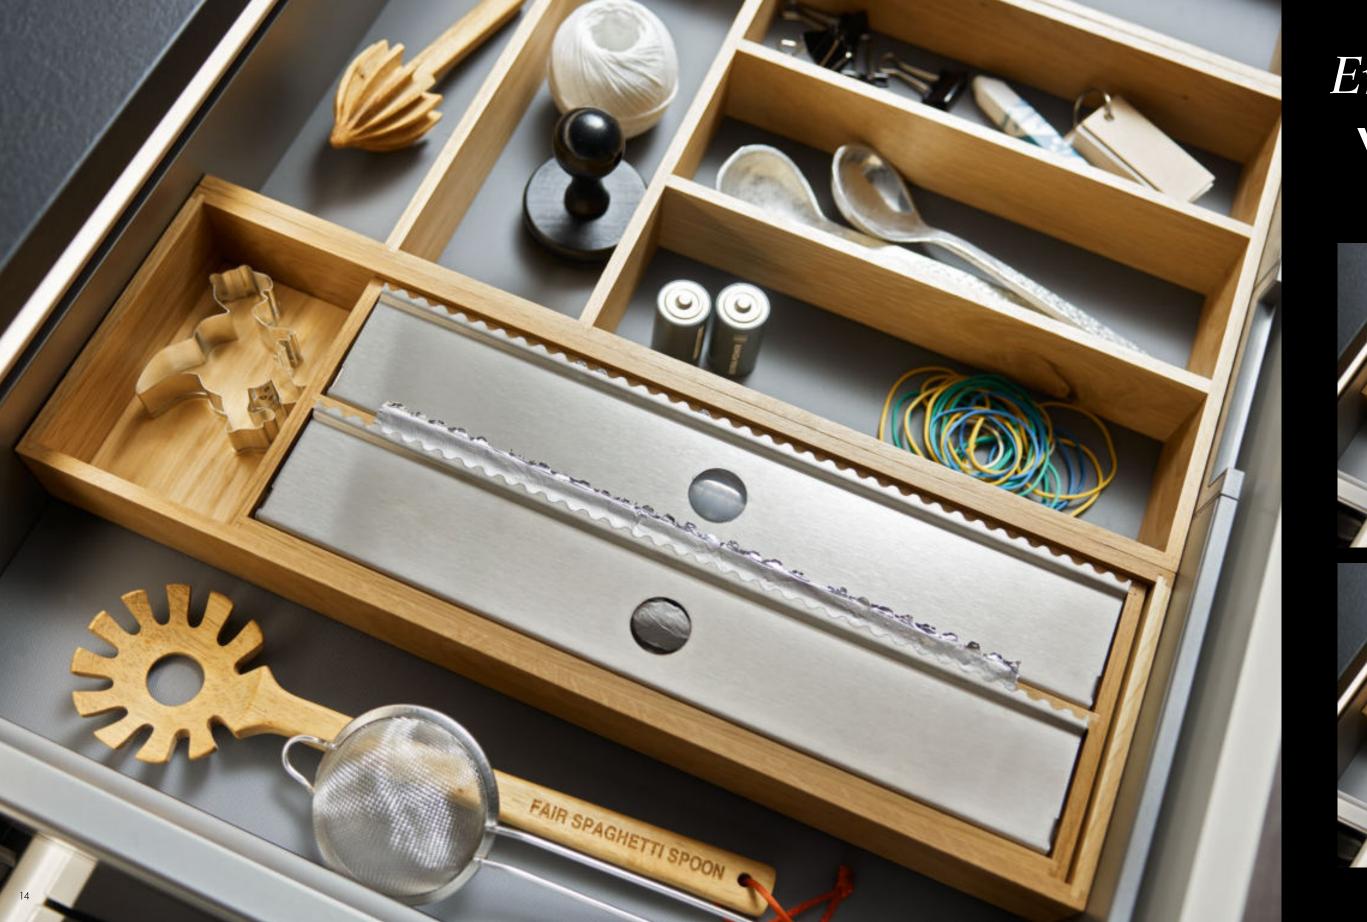

## Everything in abundance.

FOR WELL-ORGANISED FOOD STORAGE

Practical all-round view: In larder units, provisions can be viewed and accessed from both sides. Pull-outs also provide a better overview of things. The advantage: you instantly see everything from above. Well-structured partitioning provides a place for everything – and lets you put everything back to where it belongs. Neat and tidy organisation in a jiffy!

### TIP: KEEP THINGS TOGETHER THAT BELONG TOGETHER

Forgotten anything? This is where it helps to pre-sort. For instance, keep baking utensils together in one box. Or put breakfast items together. This way, everything is quickly put on the table and cleared away again. The bottle basket lets you pre-sort the bottles you serve to guests.

- 1 All provisions are systematically organised by variable partitioning.
- 2 The pull-outs even provide a place for bottle crates.
- 3 Practical boxes take everything to the table in one go and quickly clear it away again.