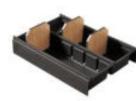

Examples of interior organisers put together to suit individual needs:

- Customised drawer interior organisation
  - 2 Anti-slip-mat | sliding insert for small items | spice insert | segmented cutler insert
  - 3 Anti-slip-mat | multi-functional insert with partitions | multi-functional insert | 4 x all-purpose tray 1 | knife block
  - 4 Anti-slip-mat | kitchen roll holder | spice insert set | spice insert | segmented cutlery insert
  - 5 Anti-slip-mat | all-purpose tray 1 | 3 x box 1 | box 2
  - 6 Anti-slip-mat | depth division | box 3