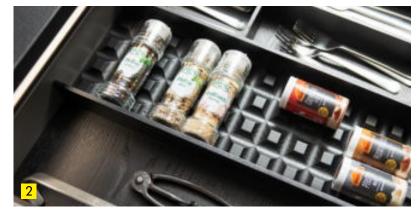

#### FOR EASY, UNINTERRUPTED WORK FLOWS

- 1 Foils, films and other practical helpers neatly stored where they are easily found.
- **2** Perfect organisation for spice containers thanks to the spice insert.
- 3 The bottle basket with oils is at arm's reach.

### TIP: BEING ABLE TO PUT YOUR HAND ON SPICES AND AND SAUCES STRAIGHT AWAY

Salt, pepper, vinegar, oil, sauces – everyone has ingredients that are constantly need while cooking. Good places for everyday spices and ingredients, for example are kitchen units and drawers to the right and left of the cooker. Kept there, they are quickly to hand and put away again. And you can always keep an eye on your food when you need something.