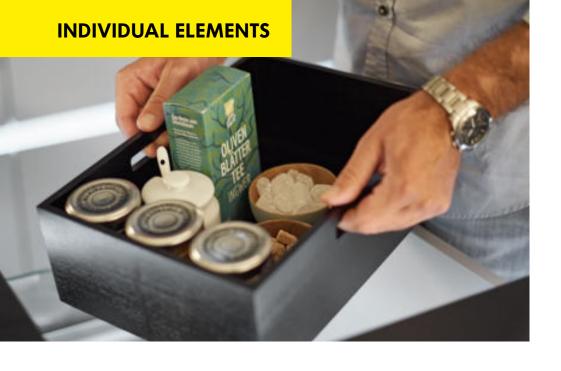

# Premium organisation.

The new interior organisation system not only looks good, it comes with other attractive features on top: besides the antibacterial surface, it includes elements in high-quality real wood, such as a chopping board that simply vanishes into the drawer, or storage jars for the pull-out.

#### Chopping board – for 560 mm carcase depth

BEI1K-SB

**Interior organisation, storage set** – from a carcase width of 450 mm, for 560 mm carcase depth

3 dividing elements in real oak
AOR1K45-3T

1 dividing element in real oak, 3 storage jars AOR1K45-3VG