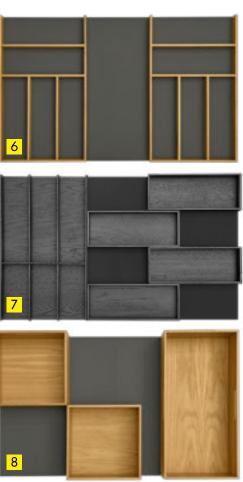

#### DESIGN FOR EVERY TASTE

The choice is yours: Nolte Küchen offers you all sorts of different solutions, from the basic accessories to the options in classy real wood. Define the interior organisation of your drawers and pull-outs in exactly the way you want. You can look forward to versatile interior organisers.

Basic version in PLASTIC

Easy to clean. Cutlery inserts are available for every drawer width, plus practical cross partitions and depth divisions for the pull-outs. (Products from page 20)

Real OAK

Captivates with a look of natural authenticity. You can look forward to cutlery inserts for every drawer width as well as numerous pull-out accessories. The various elements can be combined in any way you choose. (Products from page 24)

Real ASH, black

Particularly high in quality. You can choose from cutlery inserts for every drawer width, numerous pull-out accessories and a wide selection of customisable elements.

(Products from page 30)