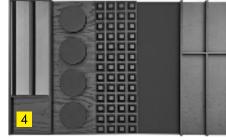

#### FOR EASY, UNINTERRUPTED WORK FLOWS

- 1 Foils, films and other practical helpers neatly stored where they are easily found.
- **2** Perfect organisation for spice containers thanks to the spice insert.
- 3 The bottle basket with oils is at arm's reach.

### TIP: BEING ABLE TO PUT YOUR HAND ON SPICES AND AND SAUCES STRAIGHT AWAY

Salt, pepper, vinegar, oil, sauces – everyone has ingredients that are constantly need while cooking. Good places for everyday spices and ingredients, for example are kitchen units and drawers to the right and left of the cooker. Kept there, they are quickly to hand and put away again. And you can always keep an eye on your food when you need something.