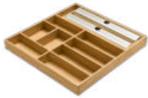

#### Cutlery organisation set –

with spice insert | for 560 mm carcase depth

| 600 mm  | BEI 60-GEW   |
|---------|--------------|
| 800 mm  | BEI 80-GEW   |
| 900 mm  | BEI 90 - GEW |
| 1000 mm | BEI 100-GEW  |
| 1200 mm | BEI 120-GEW  |

#### Cutlery organisation set –

with spice insert | for 560 mm carcase depth

| 600 mm  | BEI2H 60-GEW  |
|---------|---------------|
| 800 mm  | BEI2H 80-GEW  |
| 900 mm  | BEI2H 90-GEW  |
| 1000 mm | BEI2H 100-GEW |
| 1200 mm | BEI2H 120-GEW |