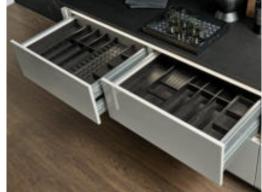

Real ASH, black

Particularly high in quality. You can choose from cutlery inserts for every drawer width, numerous pull-out accessories and a wide selection of customisable elements.

(Products from page 30)