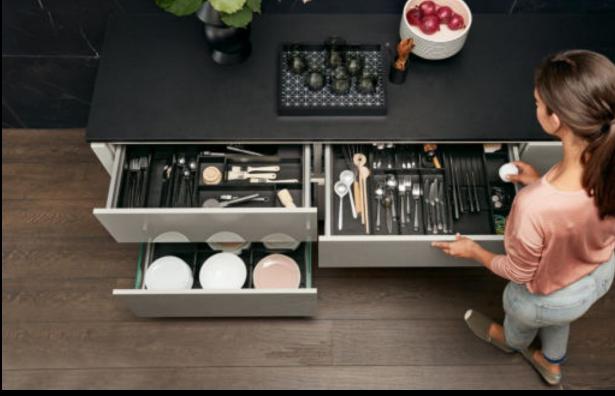

# A place for everything.

MAXIMUM STORAGE SPACE PERFECTLY ORGANISED

Have you chosen your Nolte kitchen or is it still being planned?

Besides an appealing look, high-quality features, generous storage space and carefully considered details, the interior too is so incredibly important. This is where Nolte Küchen has a wide range of products for you, perfectly structuring your drawers and pull-outs. Simply heavenly when there's a place for everything, walking distances in the kitchen are short and work flows are smooth.

## Everything works.

LOGICALLY PLANNED WITH CLEVER DETAILS

A good plan: think about where you want to do the things you'll be doing in your kitchen. This way you can structure the various function zones and coordinate everything. It's the details that make all the difference: for instance, have you thought about keeping fresh food near the sink and waste bin? This will let you dispose of peelings and scraps quickly and efficiently while preparing food. By the same token, of course, it makes sense to keep everything quickly needed while cooking near the hob.

Well-considered organisation: pull-outs provide a clever answer to storing food and keeping tableware. Bins for sorting waste are kept directly under the sink and cooking utensils as well as spices near the hob. This provides the perfect place for everything.