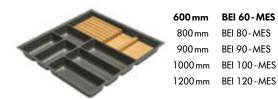

#### FOR DRAWERS AND INTERIOR DRAWERS:

**Cutlery organisation** – for 560 mm carcase depth behind a hinged door

| 300 mm           | BEI 30           |
|------------------|------------------|
| 400 mm           | BEI 40           |
| 450 mm           | BEI 45           |
| 500 mm           | BEI 50           |
| 600 mm           | BEI 60           |
| •••              |                  |
| 800 mm           | BEI 80           |
| 800 mm<br>900 mm | BEI 80<br>BEI 90 |
|                  | 52. 00           |
| 900 mm           | BEI 90           |

| for 350 r | nm carcase |
|-----------|------------|
| 600 mm    | BEI 60-39  |
| 800 mm    | BEI 80-39  |
| 900 mm    | BEI 90-39  |
| 1000 mm   | BEI 100-39 |
| 1200 mm   | BEI 120-39 |
|           |            |