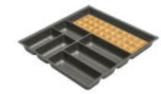

#### FOR DRAWERS AND INTERIOR DRAWERS:

**Cutlery organisation** – for 560 mm carcase depth behind a hinged door

| 300 mm           | BEI 30           |
|------------------|------------------|
| 400 mm           | BEI 40           |
| 450 mm           | BEI 45           |
| 500 mm           | BEI 50           |
| 600 mm           | BEI 60           |
| •••              |                  |
| 800 mm           | BEI 80           |
| 800 mm<br>900 mm | BEI 80<br>BEI 90 |
|                  | 52. 00           |
| 900 mm           | BEI 90           |

#### Cutlery organisation set –

with spice insert | for 560 mm carcase depth

| 600 mm  | BEI 60-GEW   |
|---------|--------------|
| 800 mm  | BEI 80-GEW   |
| 900 mm  | BEI 90 - GEW |
| 1000 mm | BEI 100-GEW  |
| 1200 mm | BEI 120-GEW  |