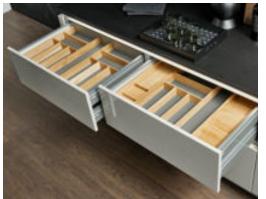

#### +32% MORE STORAGE SPACE

Opening our extra deep pull-outs produces a real 'wow' effect: the 750 mm planning depth gives you an impressive 32% more storage space – with only 150 mm more space needed at the wall.

Everything quickly to hand: bring feel-good organisation to your drawers and pull-outs. Our versatile elements help to keep table-ware, cutlery, pots and pans in easy reach. How easy it is to create neat and tidy organisation. It makes sense to keep saucepan lids next to saucepans and cups next to saucers. This instantly makes work flows in the kitchen so much smoother.