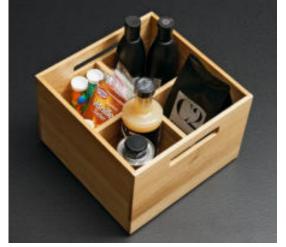

### TIP: KEEP THINGS TOGETHER THAT BELONG TOGETHER

Forgotten anything? This is where it helps to pre-sort. For instance, keep baking utensils together in one box. Or put breakfast items together. This way, everything is quickly put on the table and cleared away again. The bottle basket lets you pre-sort the bottles you serve to guests.

- 1 All provisions are systematically organised by variable partitioning.
- 2 The pull-outs even provide a place for bottle crates.
- 3 Practical boxes take everything to the table in one go and quickly clear it away again.