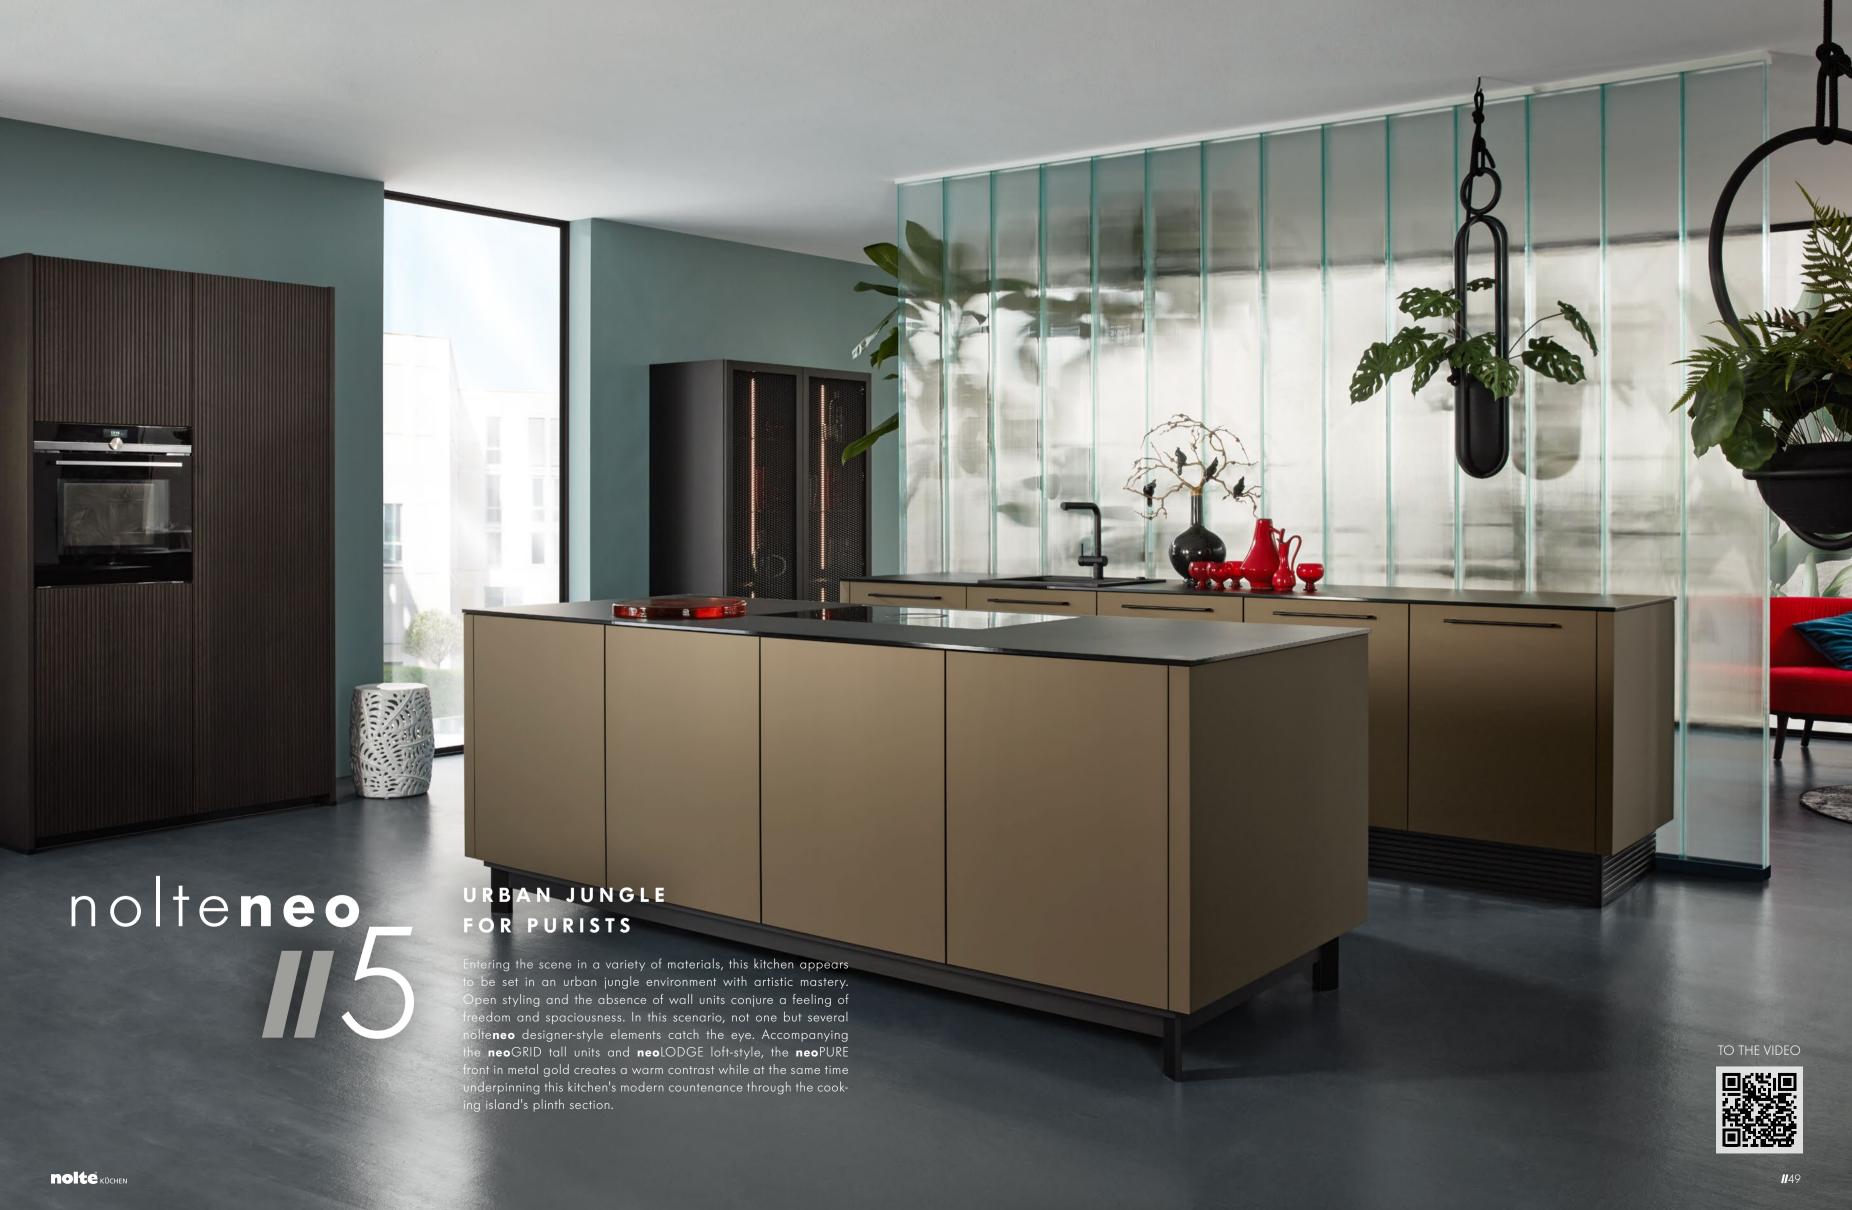

### n e o M A R B L E

Marble-look finishes have been highly fashionable again for a number of years now. Marble looks elegant and tends to be used to provide accentuation in combination with modern materials. The **neo**MARBLE front can be combined particularly well with a dark worktop and gives every kitchen that certain something.