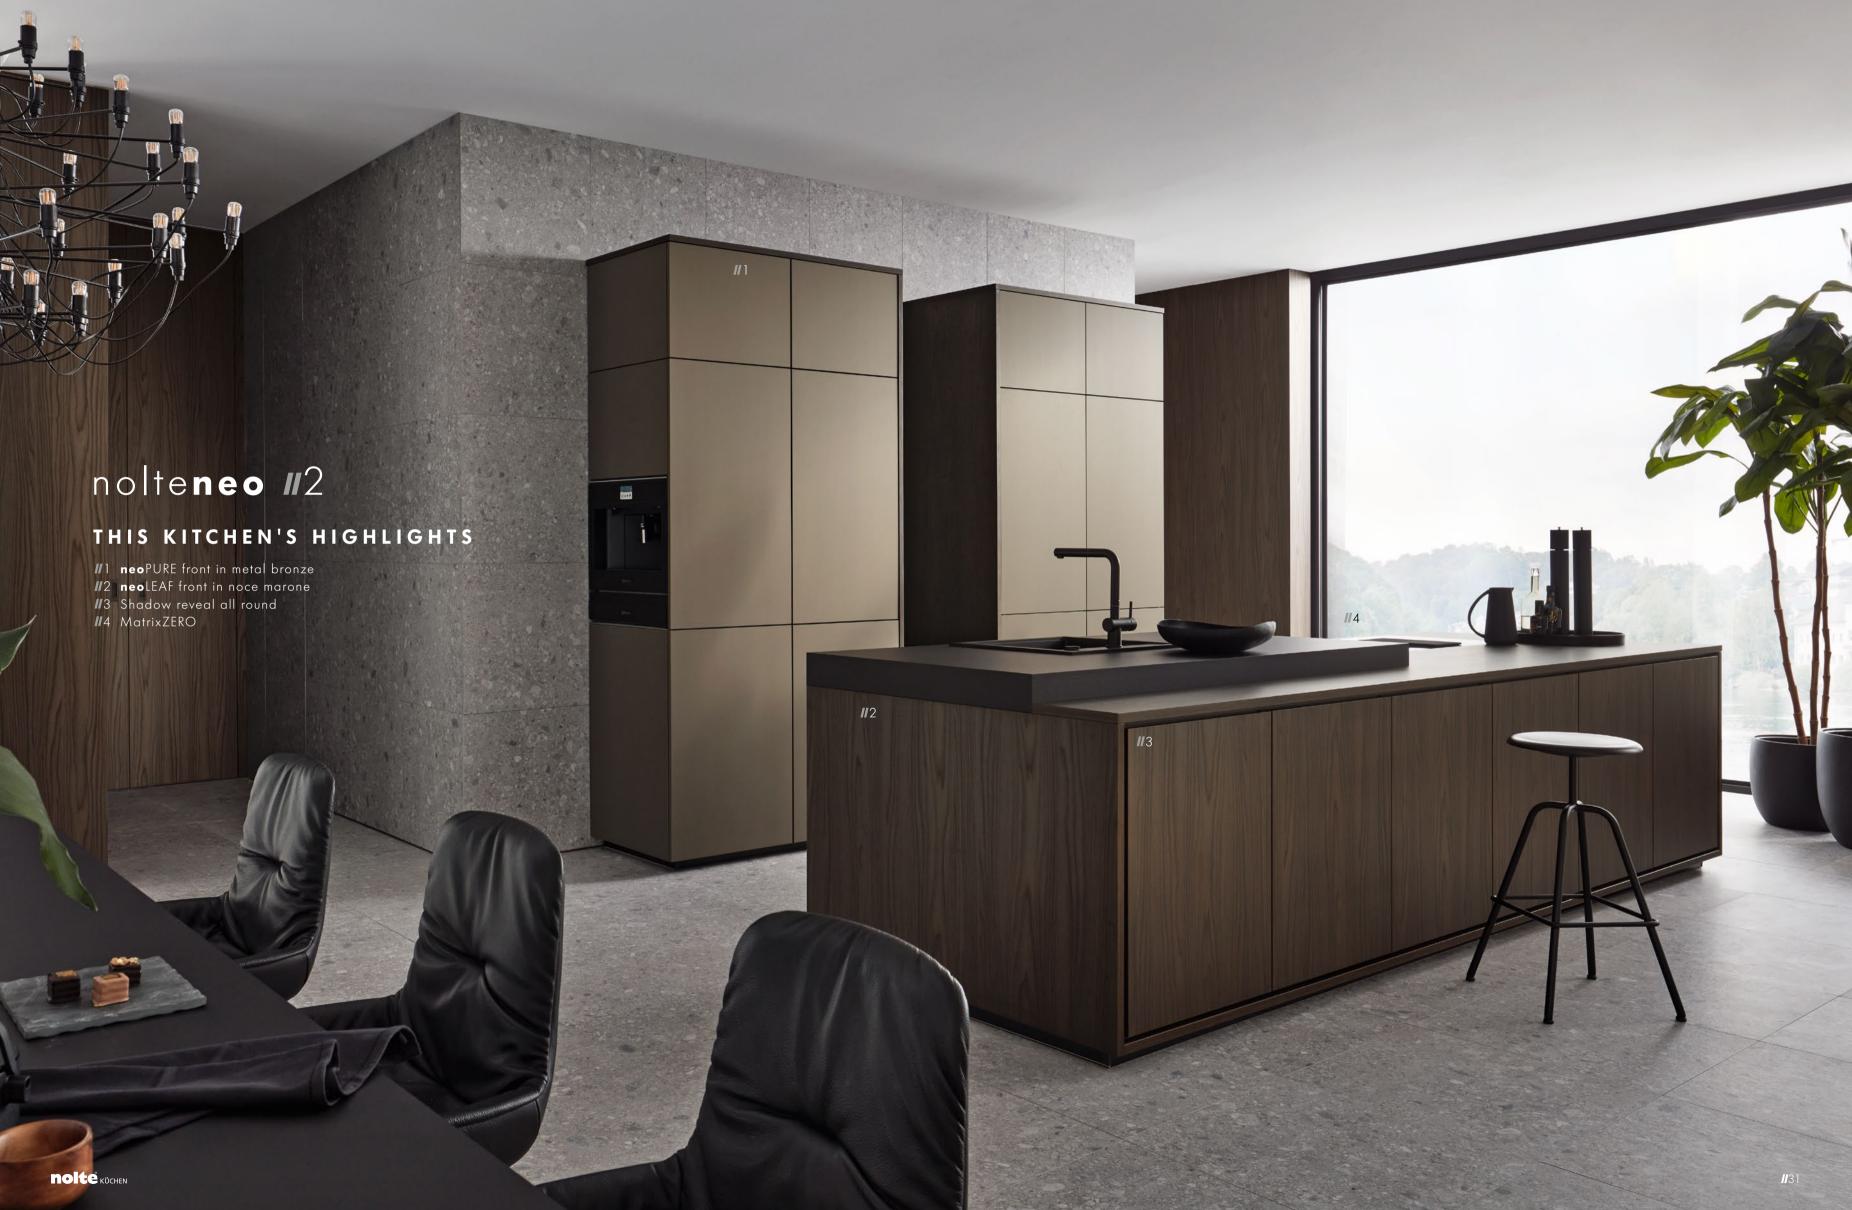

### FRONTS

neoLEAF Sand ash

Noce marone

neoMARBLE Black marble

neoPURE Metal gold Lacquered laminate metallic soft mat 19 mm

neoPURE Metal bronze Lacquered laminate metallic soft mat 19 mm

Decorative handle in white

### MatrixZERO

dles and handle trim profiles, leaving panel creates a completely new contour, cabinet fronts with a look that speaks making a stylish designer element in top creates a particularly neat-looking, purism in its very true sense. Deployed every kitchen block. The combination of in this way, PUSH-TO-OPEN creates a any chosen decor on front, worktop and look for handleless kitchens with graphically defined consistency. Combining this with a shadow reveal adds a particularly very own – featuring our new shadow practical and elegant design feature.