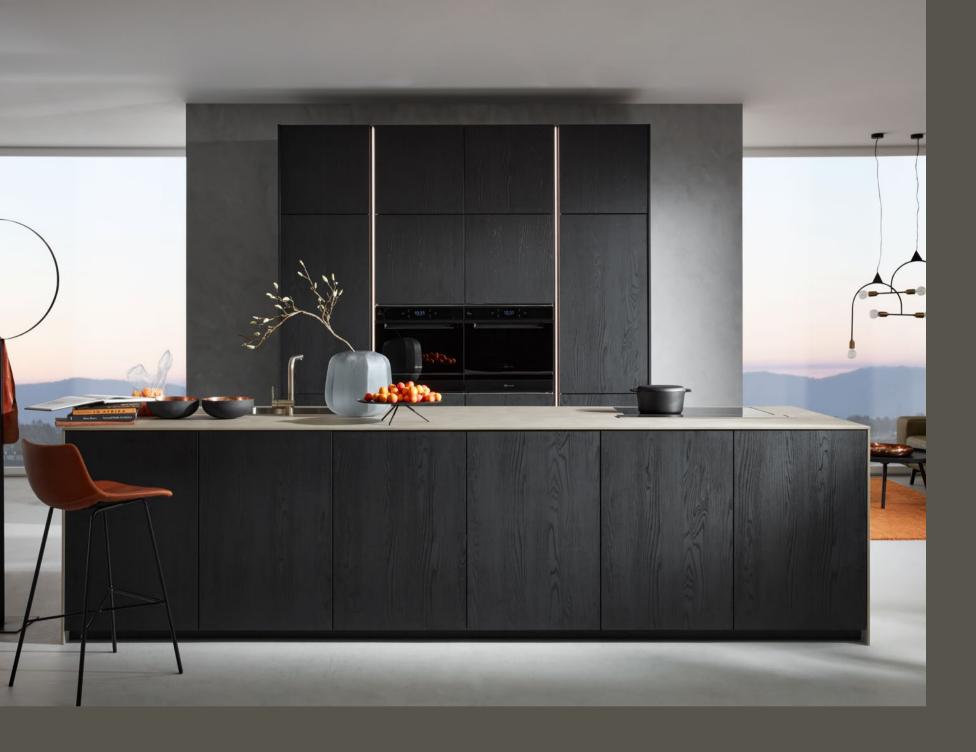

### n e o L O D G E

This unusual front in blackened oak captivates with its vertically aligned grooved look. Blackened oak is exceptionally versatile and can be featured on everything from cooking island to wall unit. Its black-brown colouring makes it a contemporary yet modern classic.