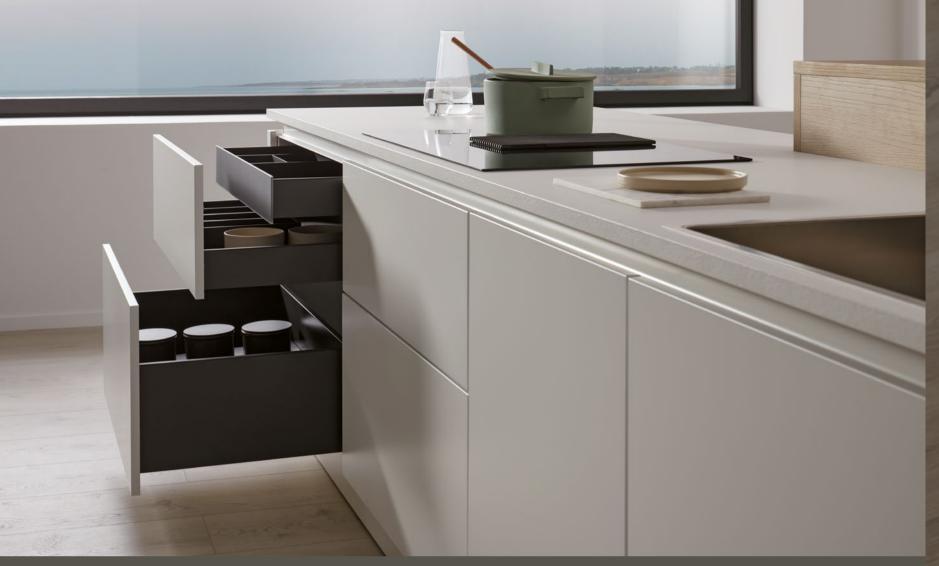

### INTERIOR ORGANISATION

Everything in order in the kitchen – true to this motto, nolte**neo** also gives you a wide range of options for practical interior organisation solutions to go perfectly with your kitchen. From saucepans to tableware, from cutlery to sorting waste – not only are drawers and pullouts perfectly organised with nolte**neo**, they can also be provided with optional lighting at the side.

Fitted on the right and left of the drawer side frame, the LED lighting strip conjures atmosphere and shows where everything is when the drawer is opened. The system automatically switches off on closing, which means that the rechargeable battery (included) only needs recharging after around 450 – 700 opening cycles.