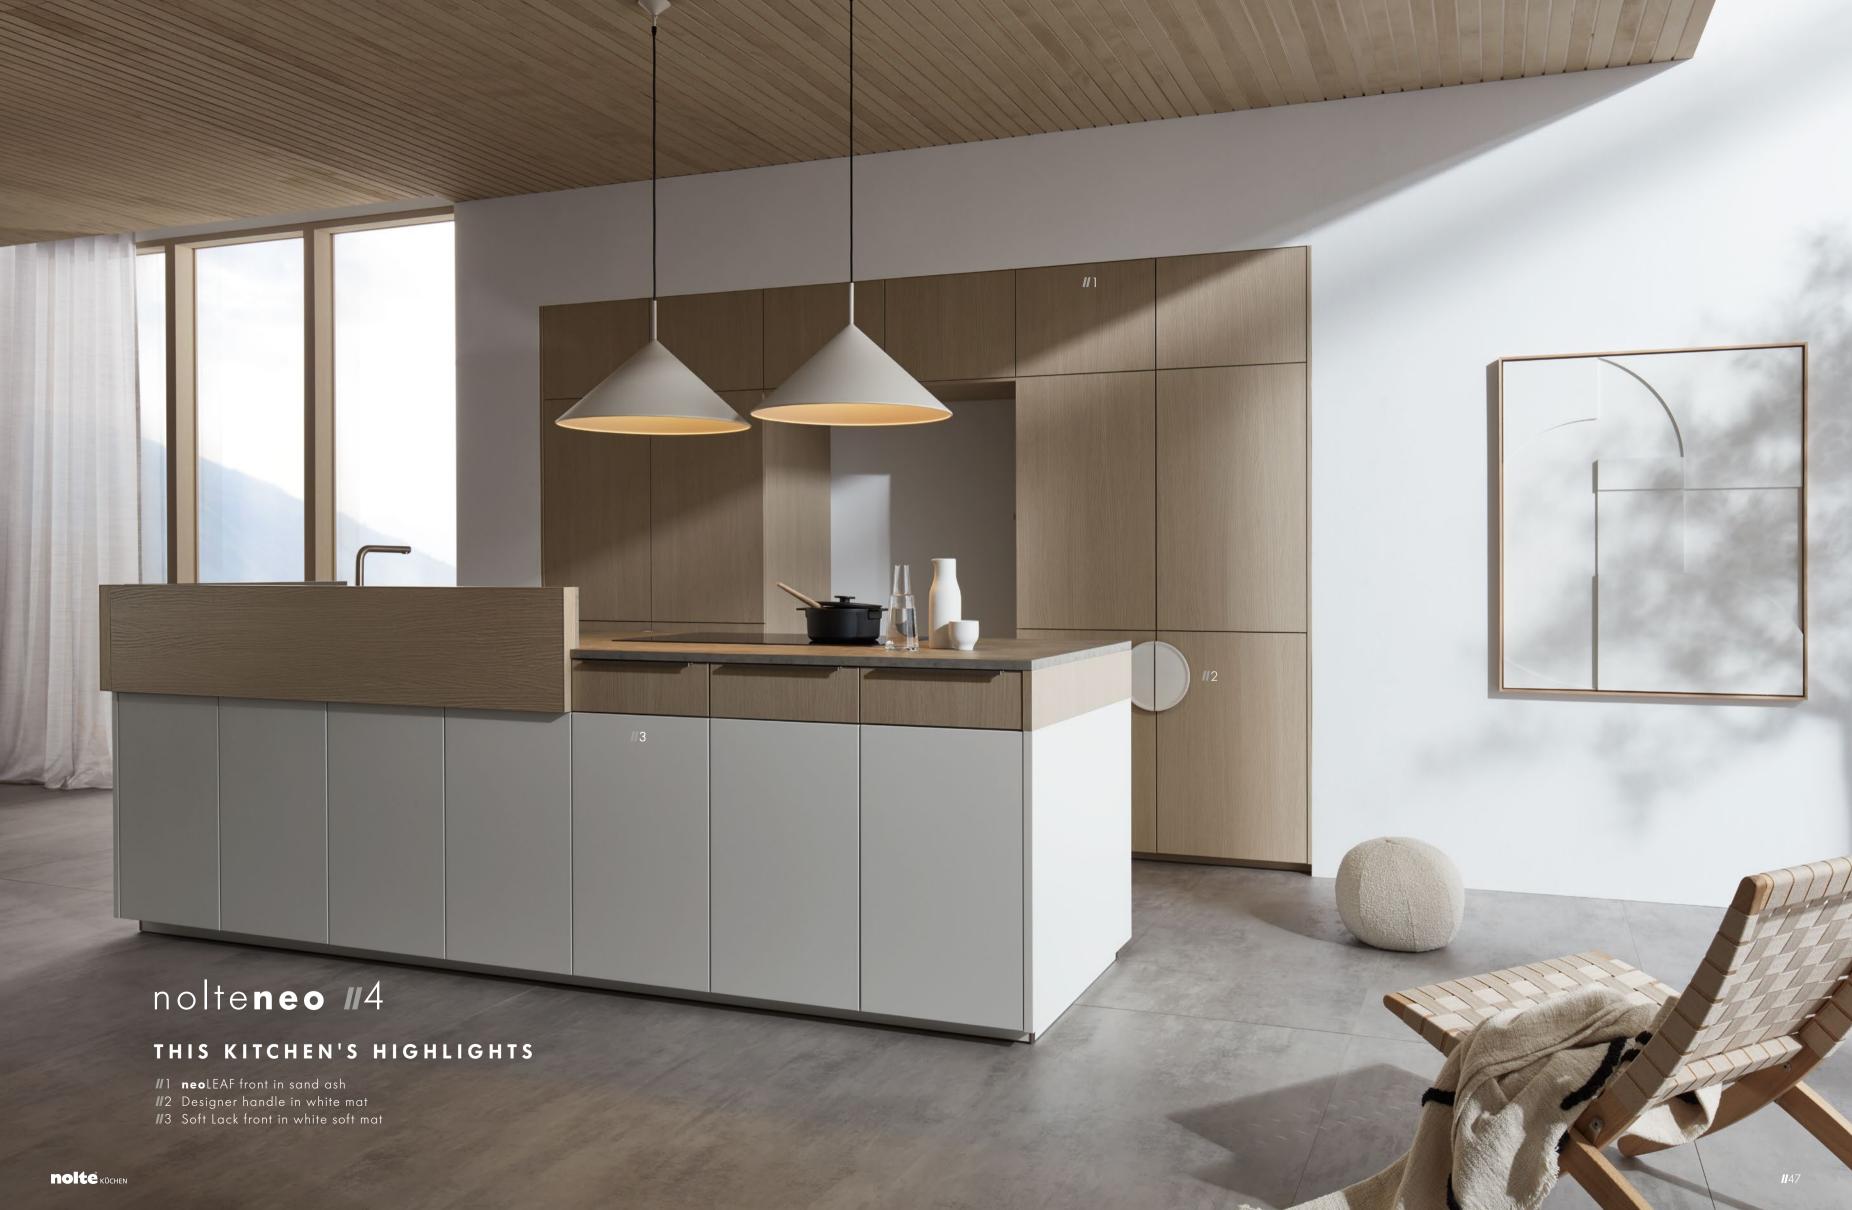

### SCANDINAVIAN HAVEN

Designed with a look of openness, this is where white meets light-coloured timber in the form of the **neo**LEAF front in sand ash. No kitchen is more Scandinavian than this one. Integrated with purist finesse, a homely composition with built-in bench that emphasises this kitchen's flair.