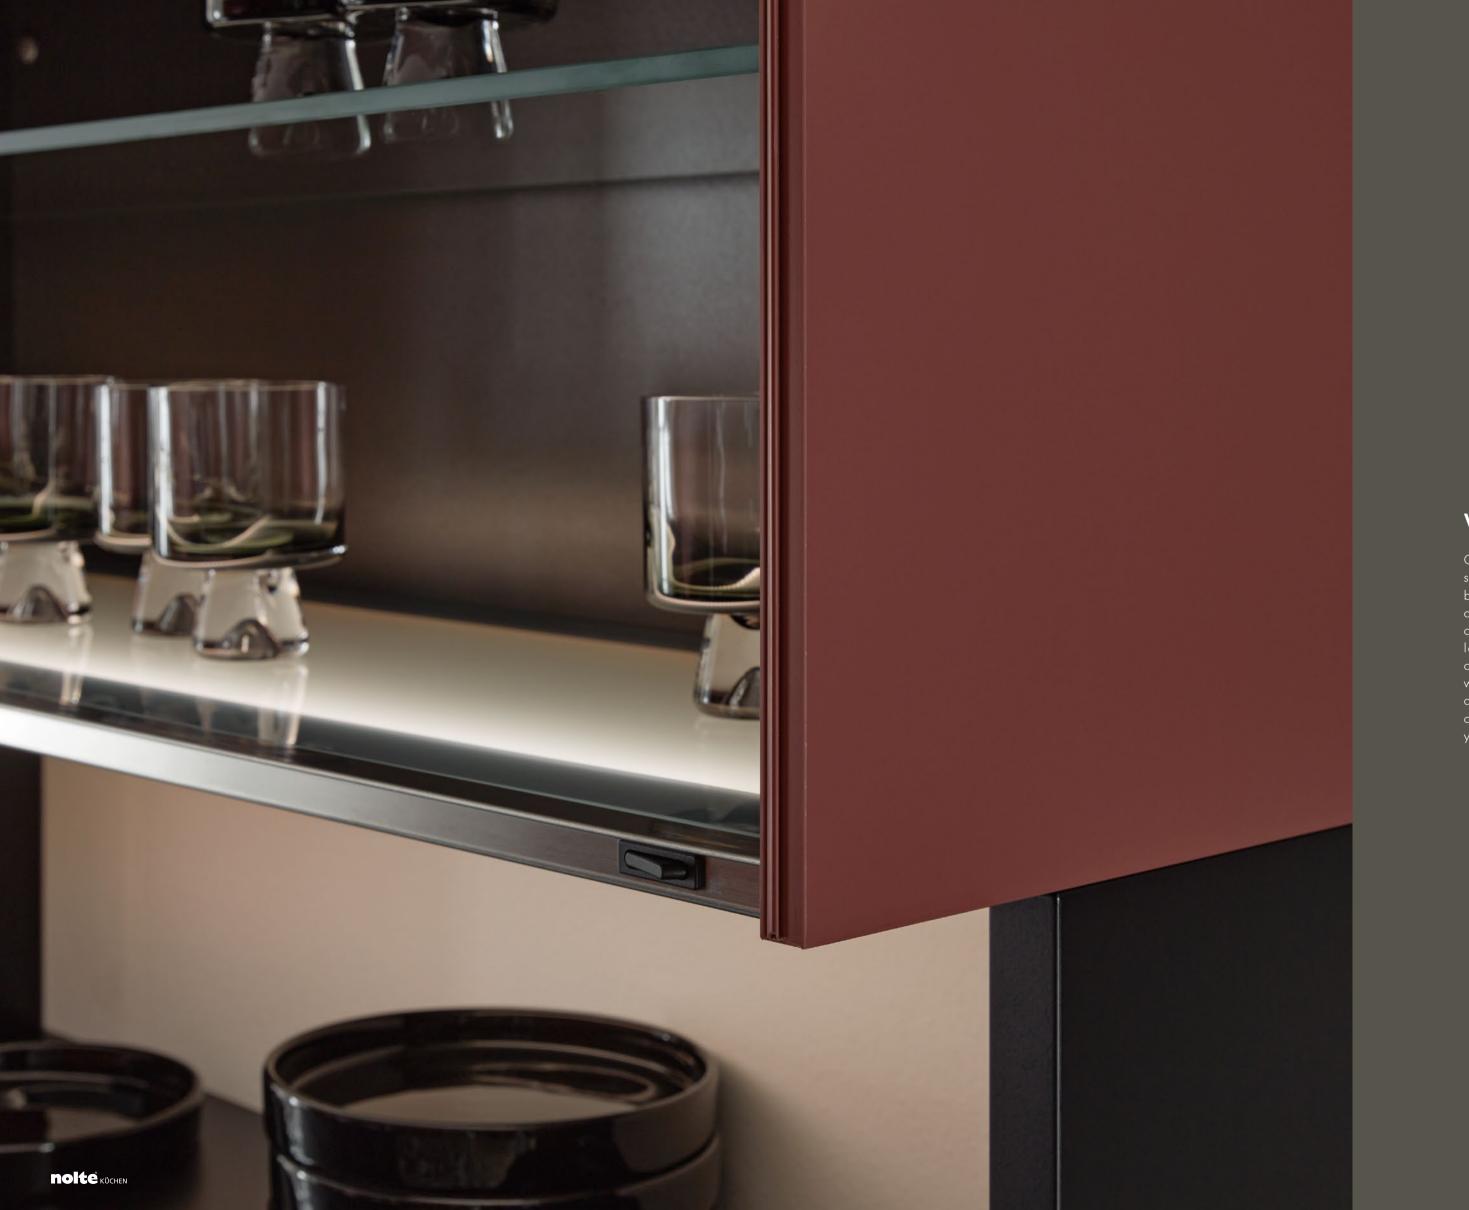

### VISIBLE SIDES

One aspect that makes nolte**neo** kitchens so special is the extensive selection of visible sides in mat lacquer, high-gloss lacquer and veneer on any chosen carcase interior colour. The extended visible sides logic no longer ties you to just one colour for the carcase interior. These can be combined with different fronts in any way to provide a perfect match with your chosen front or to create a striking contrast – entirely to suit your very own particular taste.

### CHOICE OF VISIBLE SIDES

Innovative at second glance – initially taken for granted, for professional cooks though an exceptional mark of quality. With nolteneo, the choice of visible side makes it possible to create a consistent and perfectly balanced look in whatever kitchen you plan, or lets you make statements with any choice of decor for front and side.