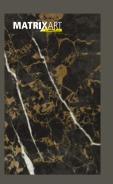

### n e o M A R B L E

Marble-look finishes have been highly fashionable again for a number of years now. Marble looks elegant and tends to be used to provide accentuation in combination with modern materials. The **neo**MARBLE front can be combined particularly well with a dark worktop and gives every kitchen that certain something.