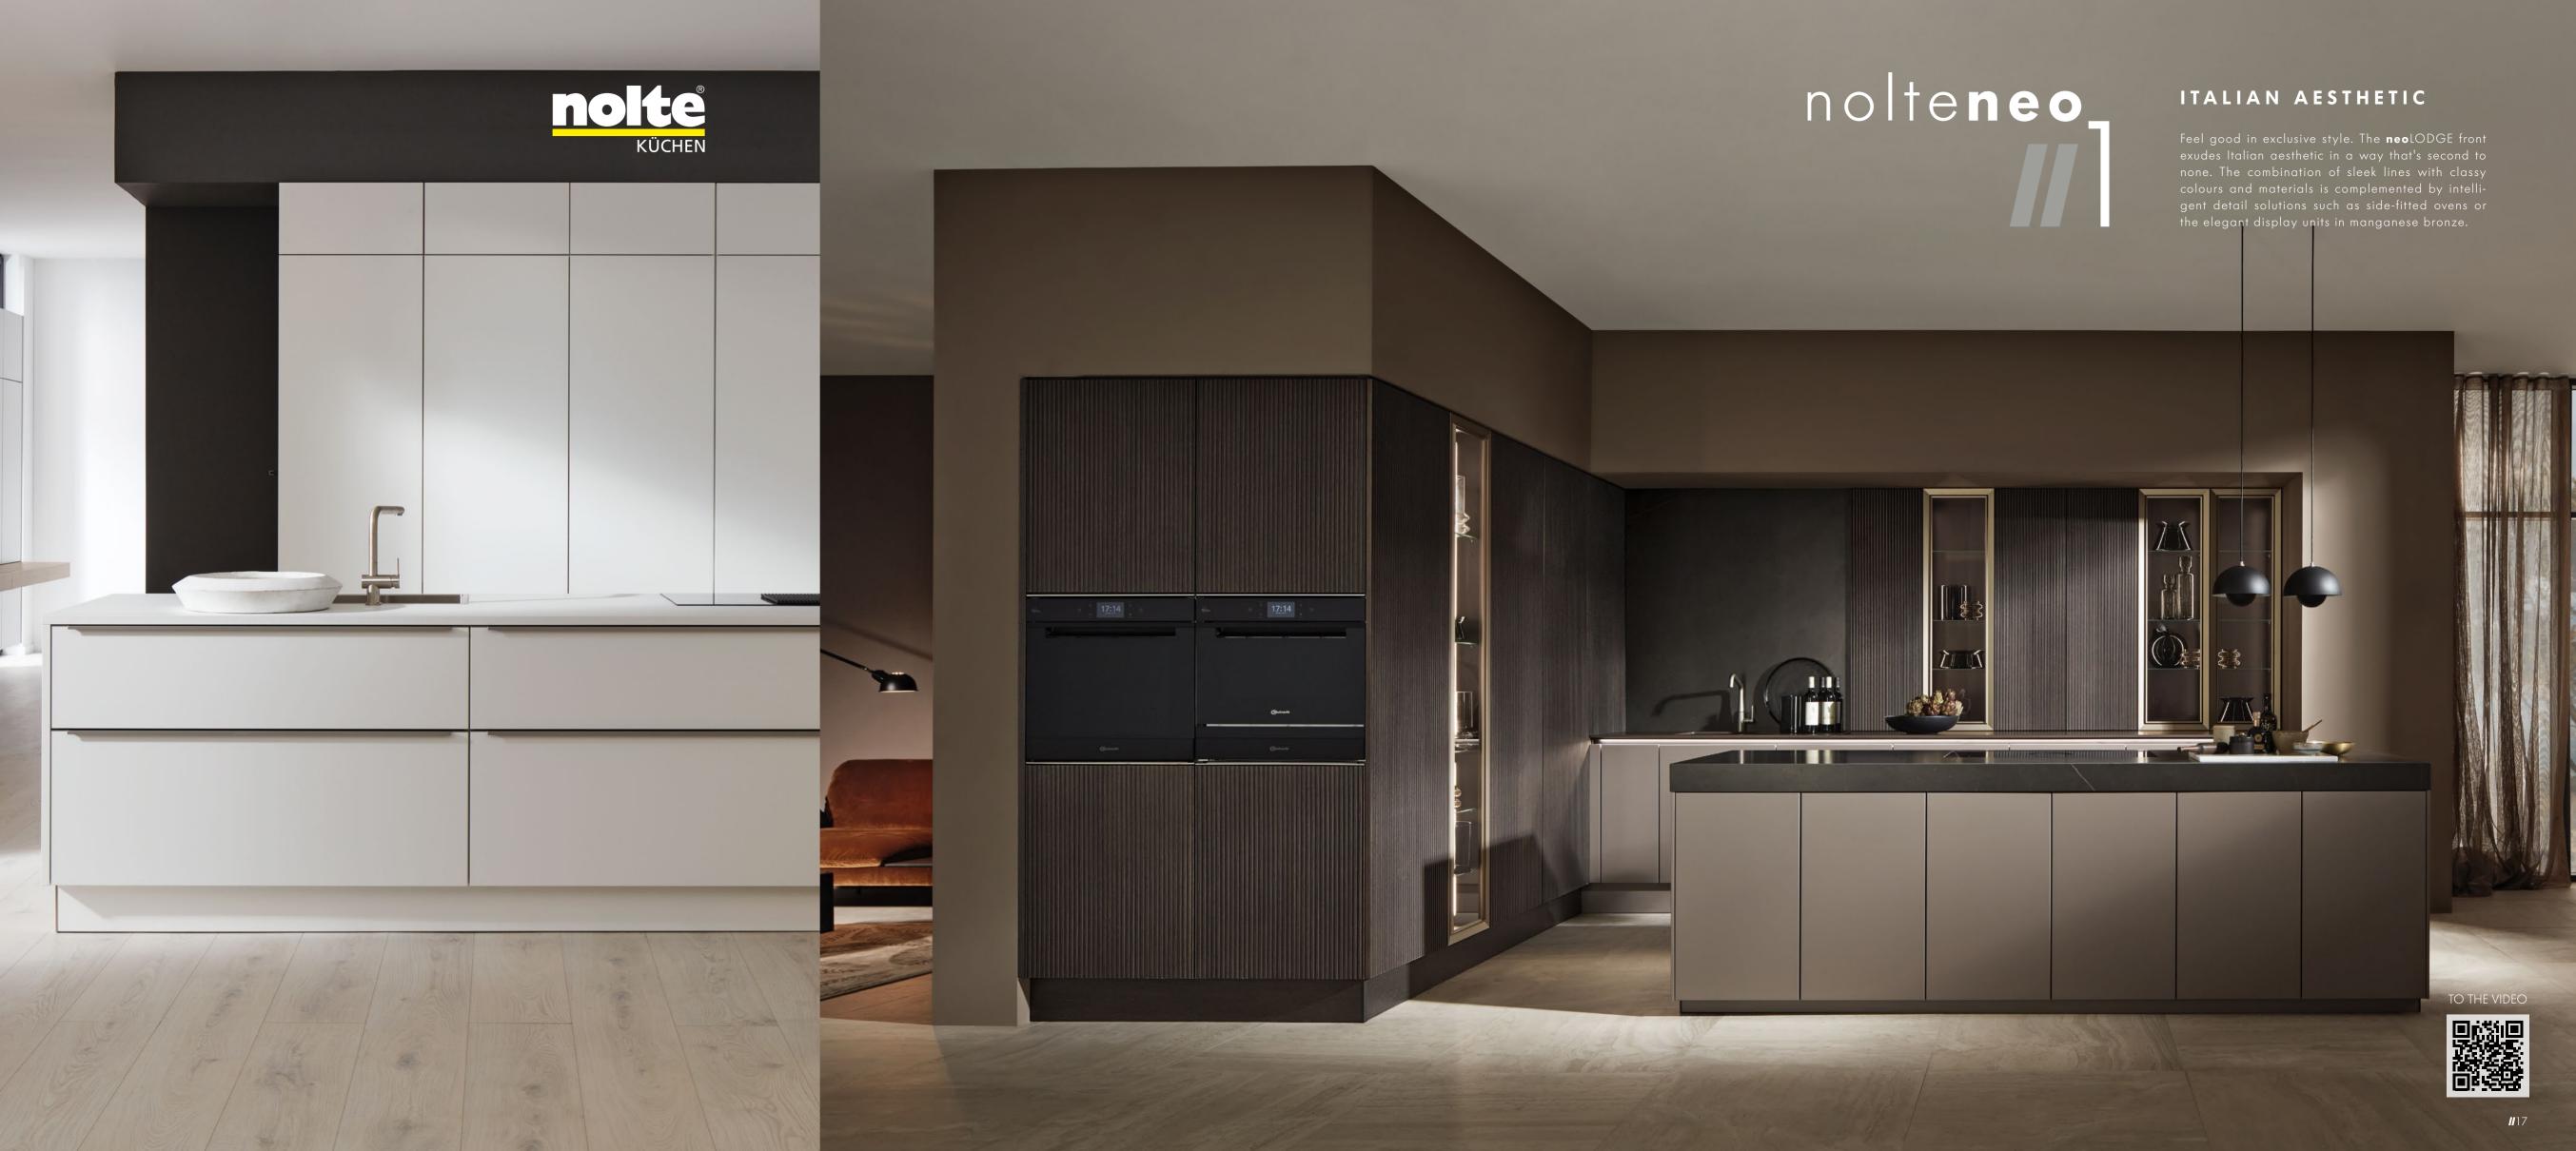

### neolODGE FRONT

Clean lines brimming with character – neoLODGE in grooved, blackened oak veneer brings aesthetic appeal to every space.

### n e o L O D G E

This unusual front in blackened oak captivates with its vertically aligned grooved look. Blackened oak is exceptionally versatile and can be featured on everything from cooking island to wall unit. Its black-brown colouring makes it a contemporary yet modern classic.

### DESIGNER HANDLE

Above all, nolte**neo** is synonymous with the many ways of individualising a kitchen. Characteristic of this are exclusive nolte**neo** products such as the large, semicircular handles which, although discreetly understated in this kitchen, make stylish eye-catchers.

### SHADOW REVEAL

New, graphic, different – the 12 mm shadow reveal between front and side panel creates a completely new contour that adds a stylish designer element to every kitchen.