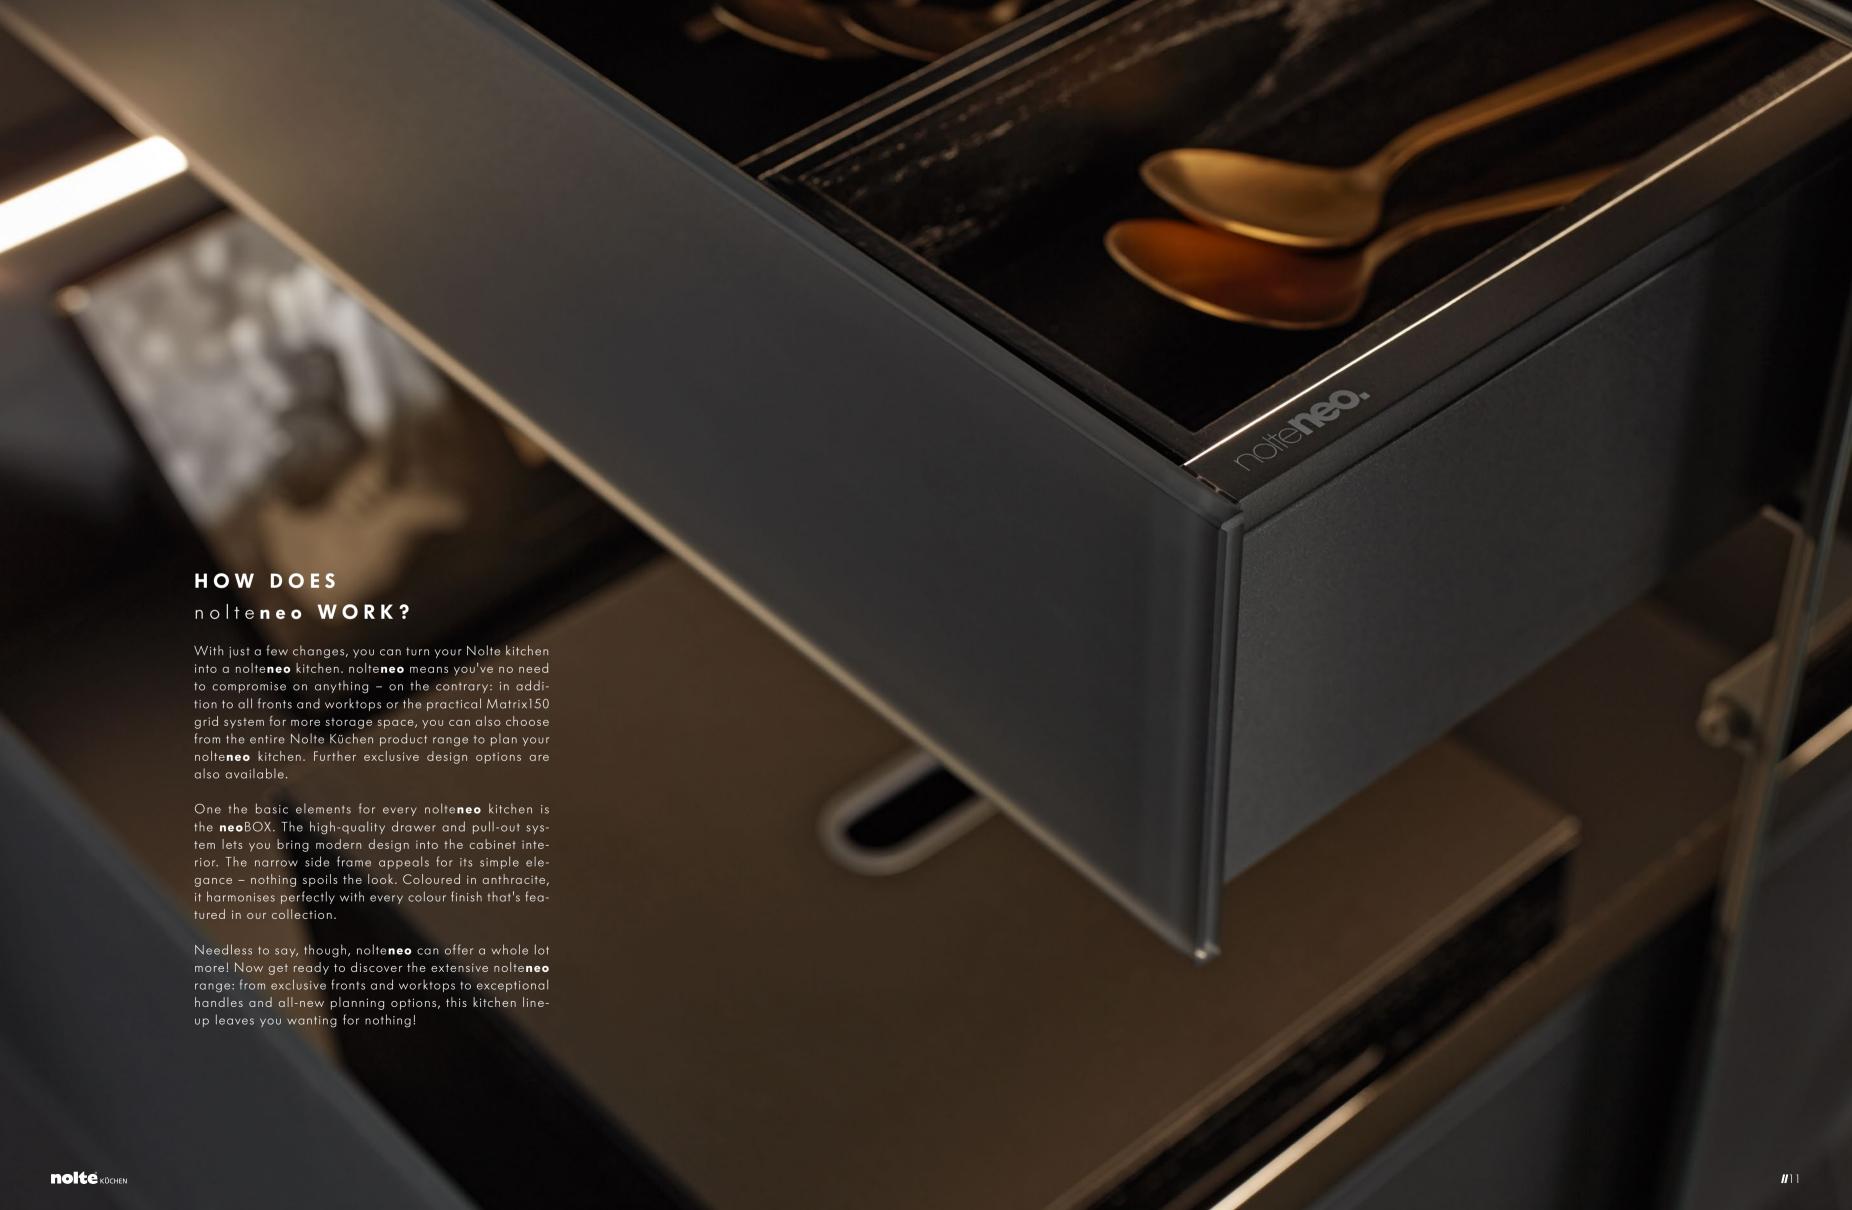

### nolteneo THE UPGRADE FOR YOUR NOLTE KITCHEN

What makes nolteneo so different is not only its immense versatility and all of the options it provides for individualising the kitchen you are planning, but also the unerring continuation of a kitchen concept that can look back on a track record of success spanning decades: Nolte Küchen. This means all exclusive nolteneo products and designer elements can be combined with the entire Nolte Küchen range. Already planning your Nolte kitchen, but still want to give your new dream kitchen a very individual touch? Then simply add an exclusive nolteneo product or designer element, and turn your amazing Nolte kitchen into a nolteneo kitchen that's truly exceptional.

### INTERIOR ORGANISATION

Everything in order in the kitchen – true to this motto, nolte**neo** also gives you a wide range of options for practical interior organisation solutions to go perfectly with your kitchen. From saucepans to tableware, from cutlery to sorting waste – not only are drawers and pullouts perfectly organised with nolte**neo**, they can also be provided with optional lighting at the side.

Fitted on the right and left of the drawer side frame, the LED lighting strip conjures atmosphere and shows where everything is when the drawer is opened. The system automatically switches off on closing, which means that the rechargeable battery (included) only needs recharging after around 450 – 700 opening cycles.