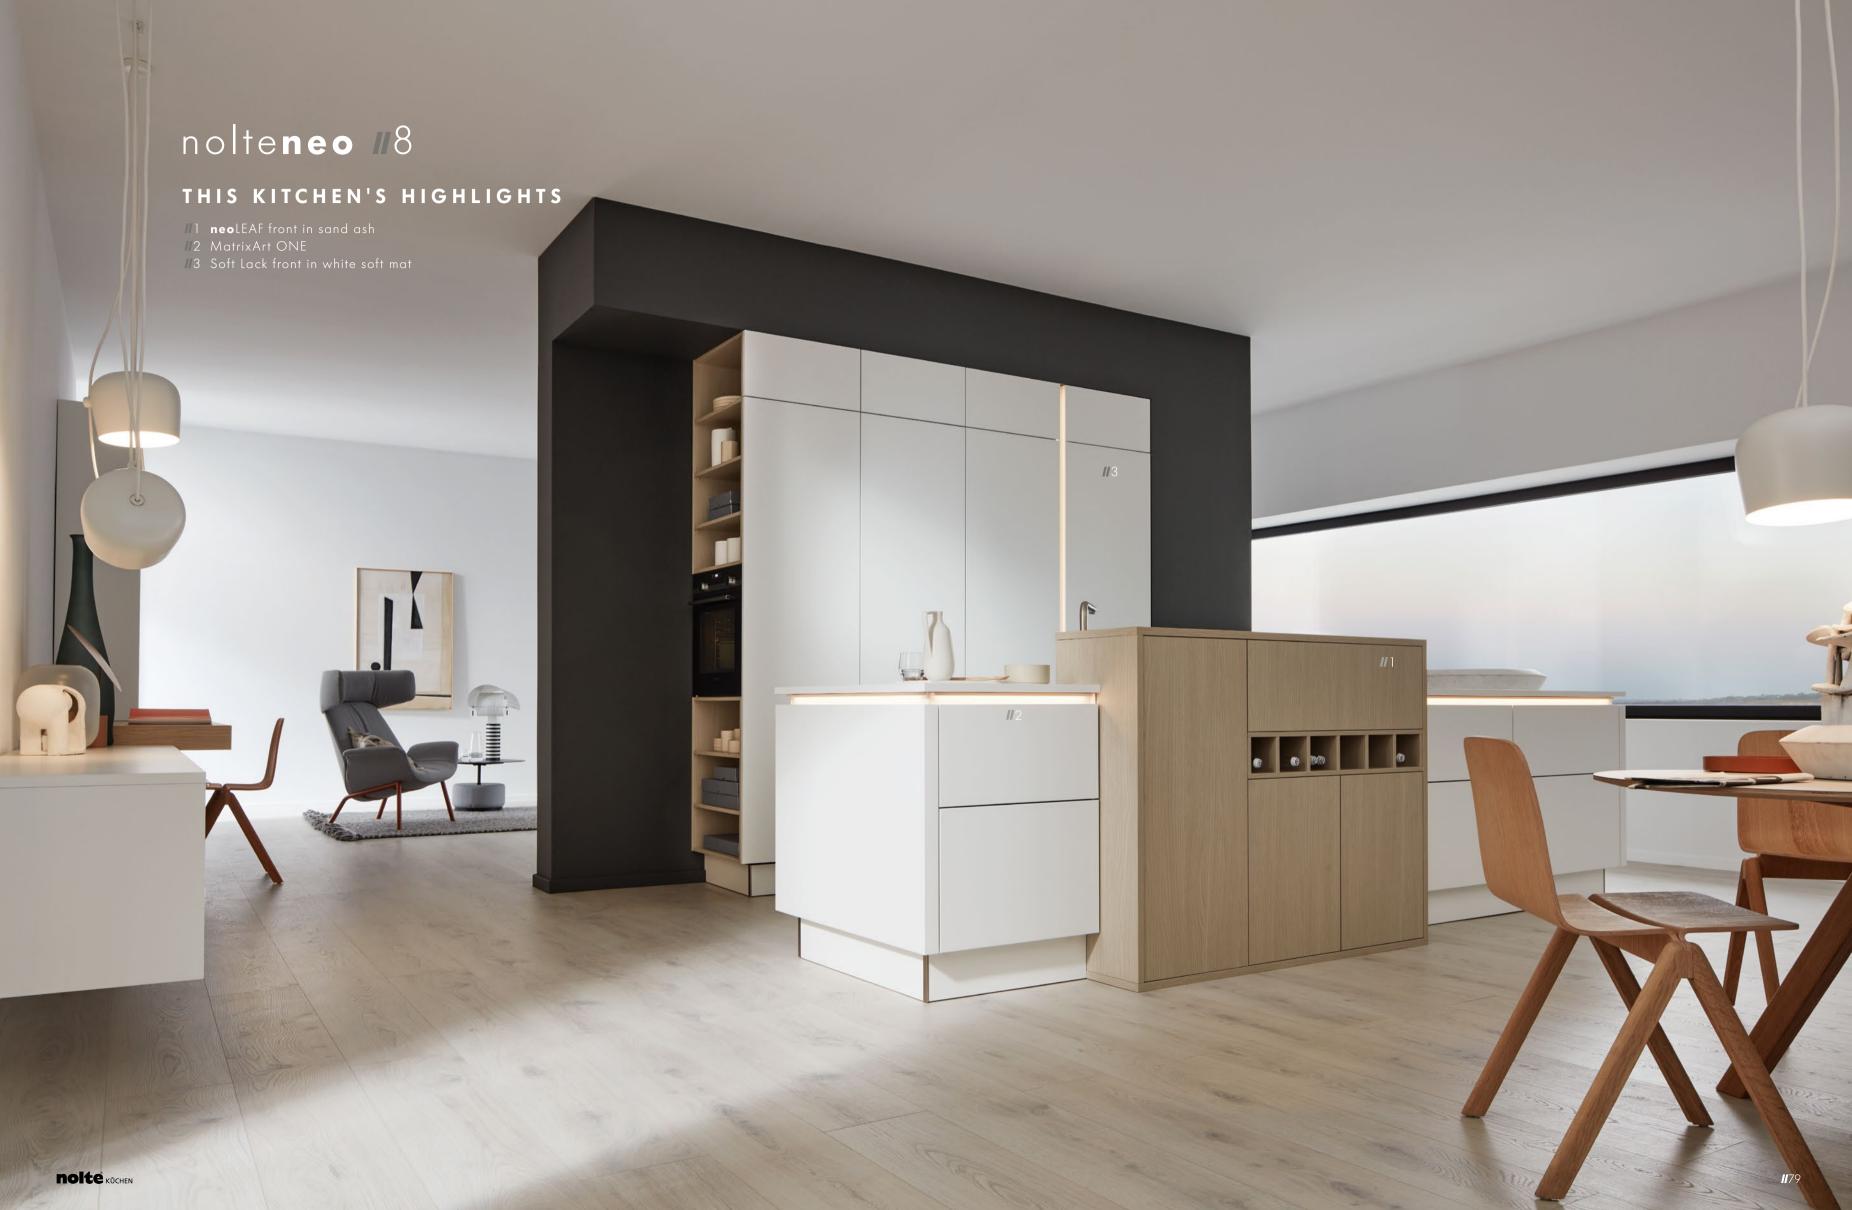

### SCANDINAVIAN HAVEN

Designed with a look of openness, this is where white meets light-coloured timber in the form of the **neo**LEAF front in sand ash. No kitchen is more Scandinavian than this one. Integrated with purist finesse, a homely composition with built-in bench that emphasises this kitchen's flair.