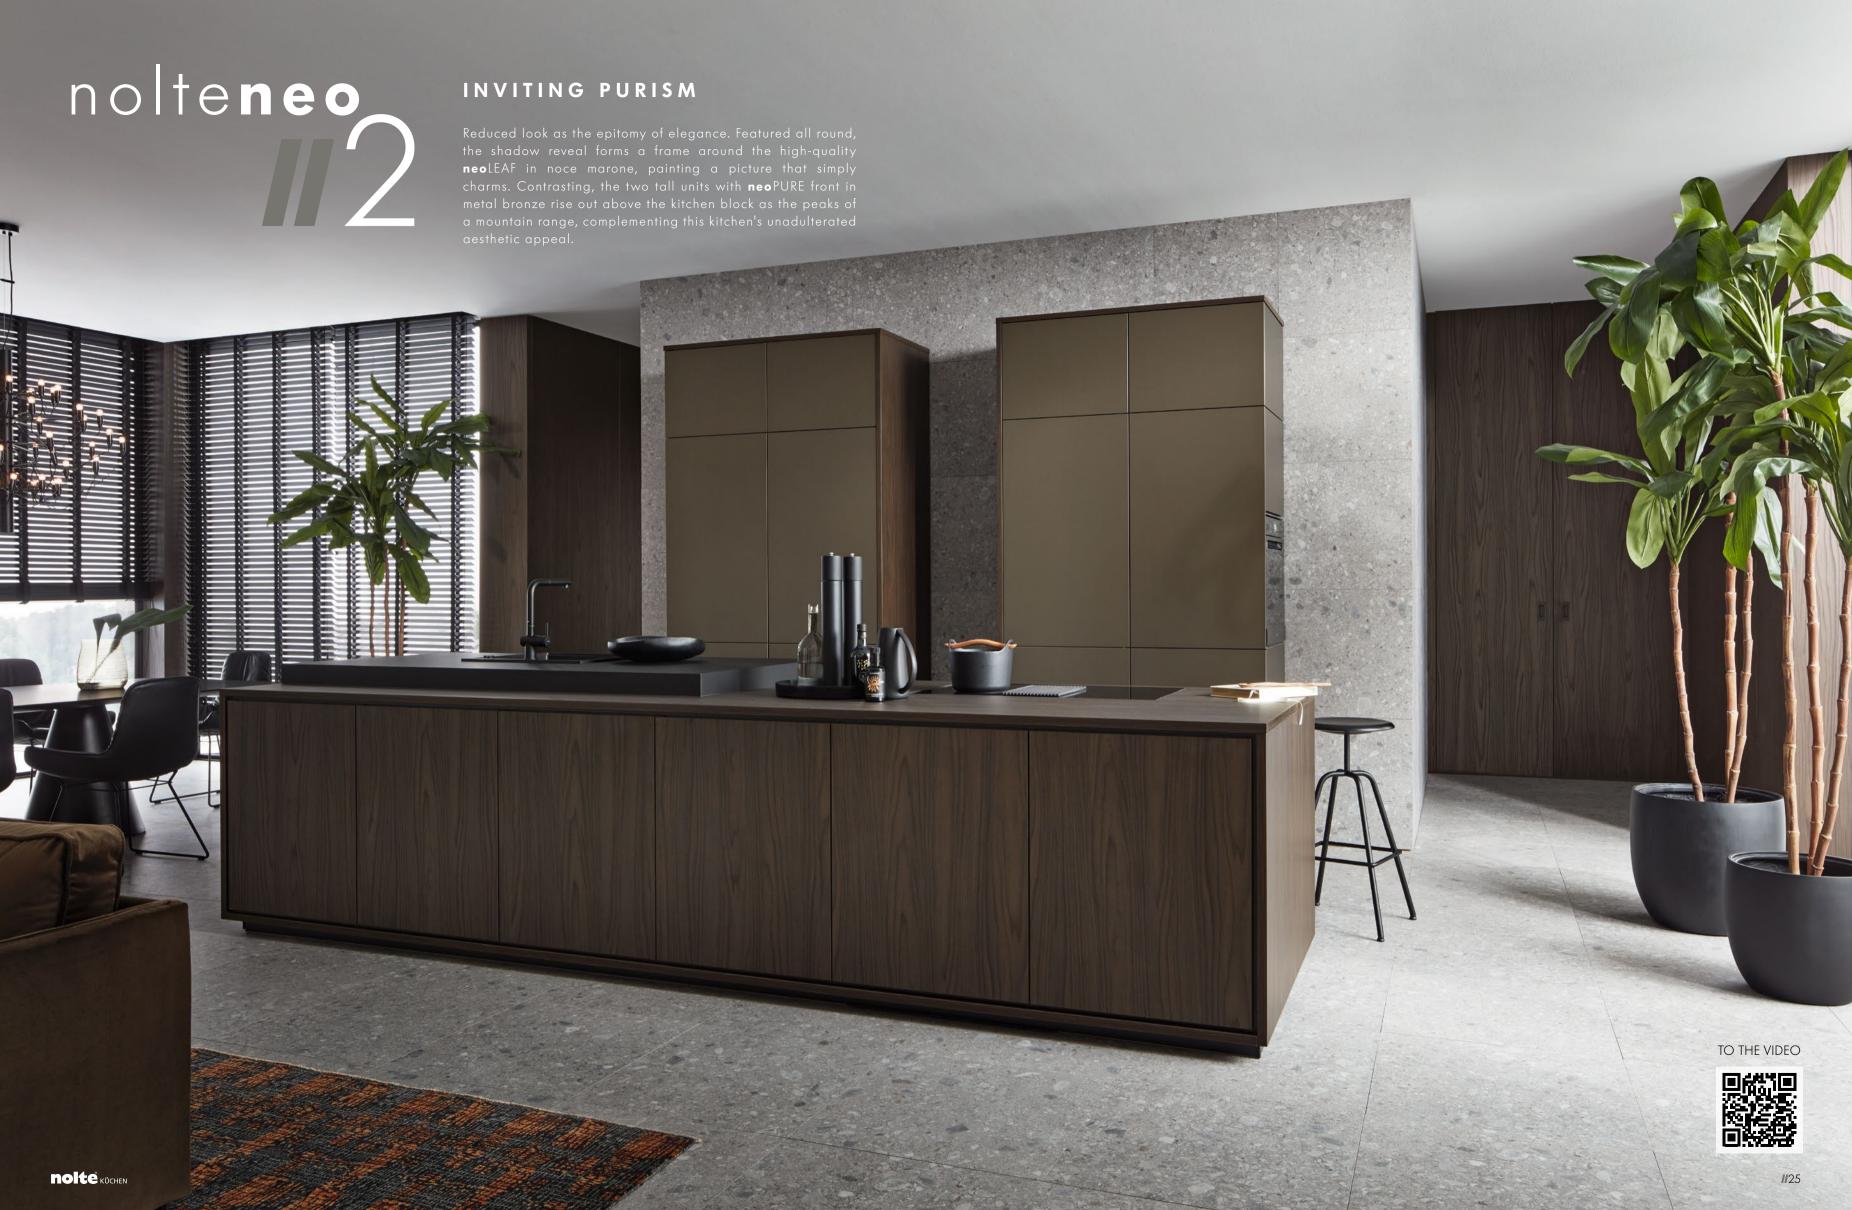

### SCANDINAVIAN HAVEN

Designed with a look of openness, this is where white meets light-coloured timber in the form of the **neo**LEAF front in sand ash. No kitchen is more Scandinavian than this one. Integrated with purist finesse, a homely composition with built-in bench that emphasises this kitchen's flair.