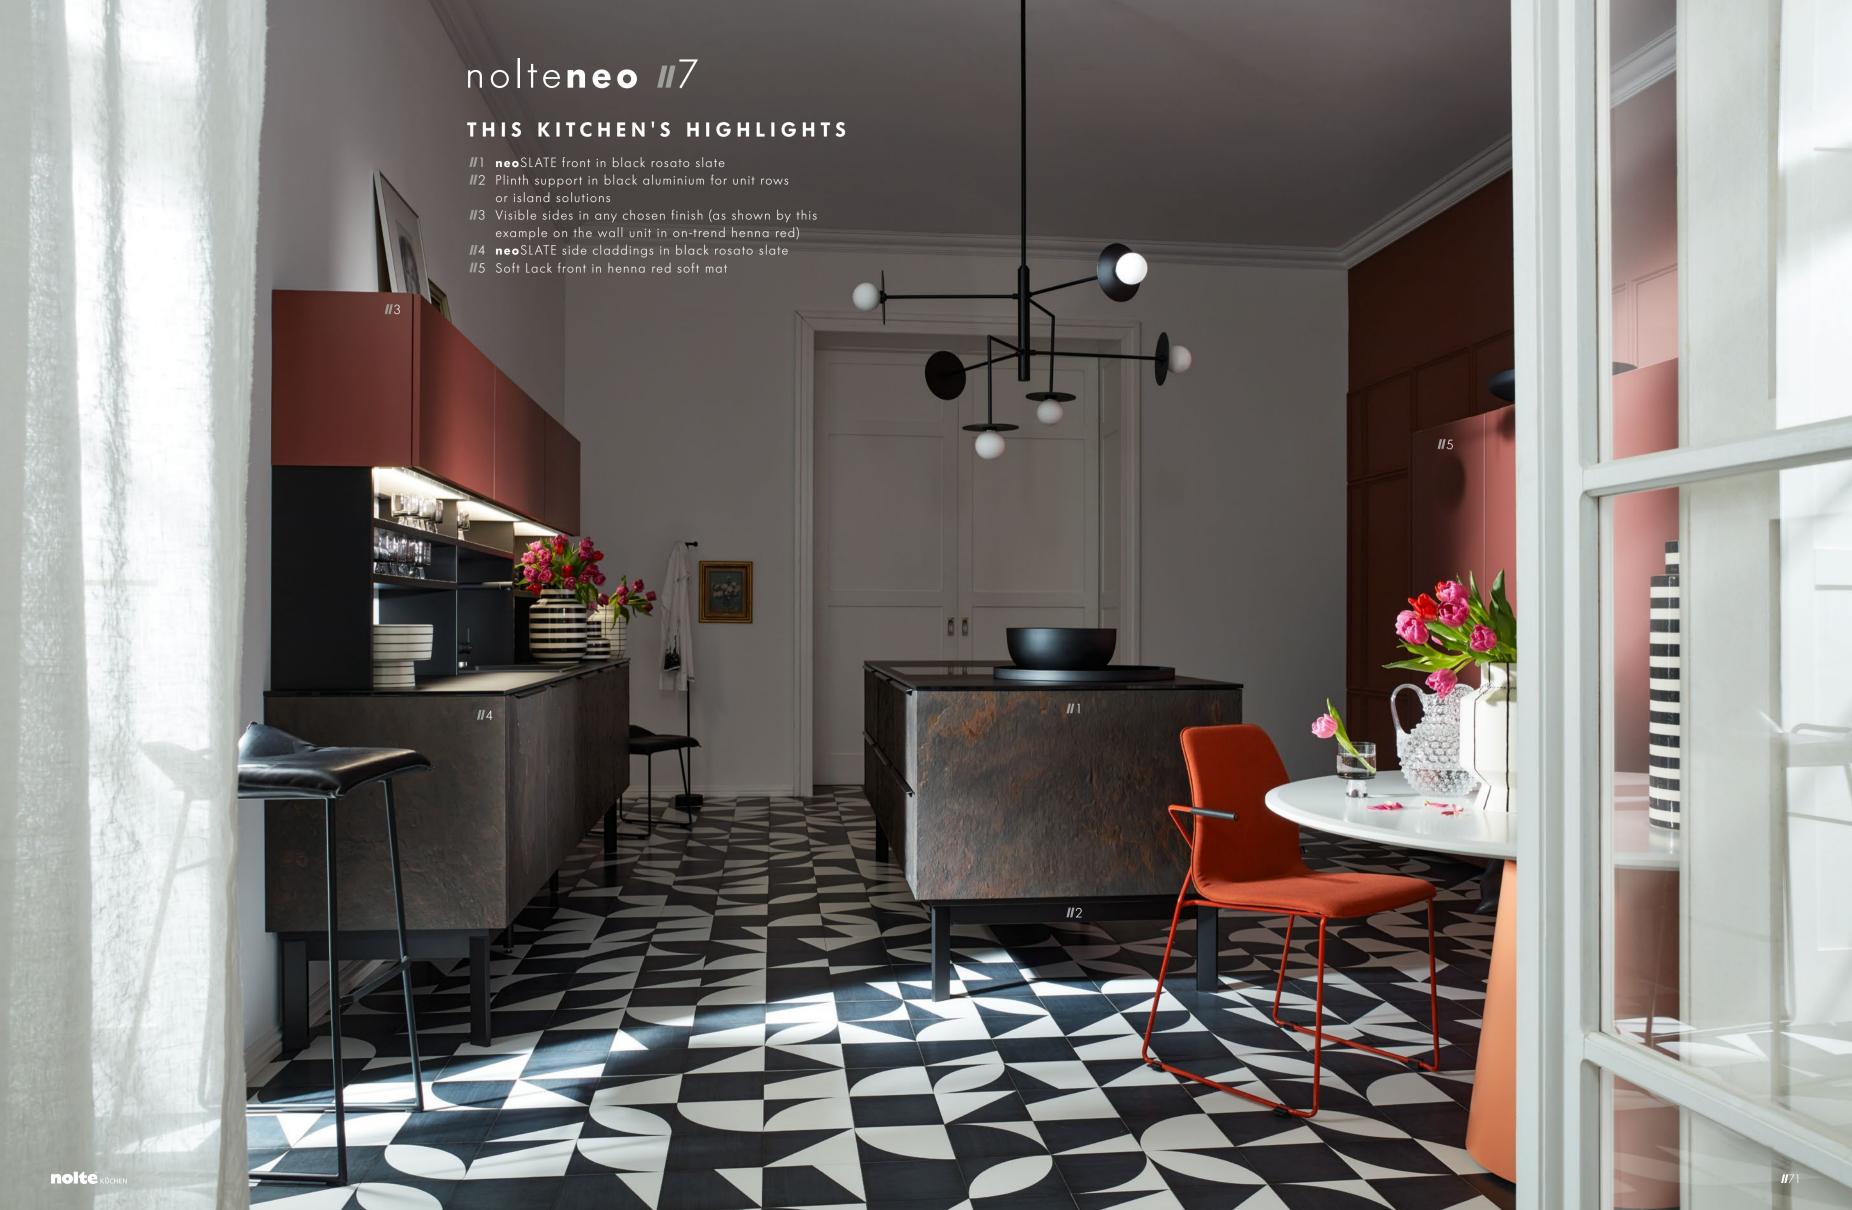

HANDLES

Decorative handle in black

40 25 12

neoLODGE Blackened oak, grooved Veneer, mat lacquered 19 mm

neoCHALET Oak mocha, grooved Veneer, mat lacquered 19 mm

neoSLATE Black rosato slate mat lacquered 20 mm

neoSLATE Deep black slate Stone veneer, mat lacquered 20 mm

### VISIBLE SIDES

One aspect that makes nolte**neo** kitchens so special is the extensive selection of visible sides in mat lacquer, high-gloss lacquer and veneer on any chosen carcase interior colour. The extended visible sides logic no longer ties you to just one colour for the carcase interior. These can be combined with different fronts in any way to provide a perfect match with your chosen front or to create a striking contrast – entirely to suit your very own particular taste.