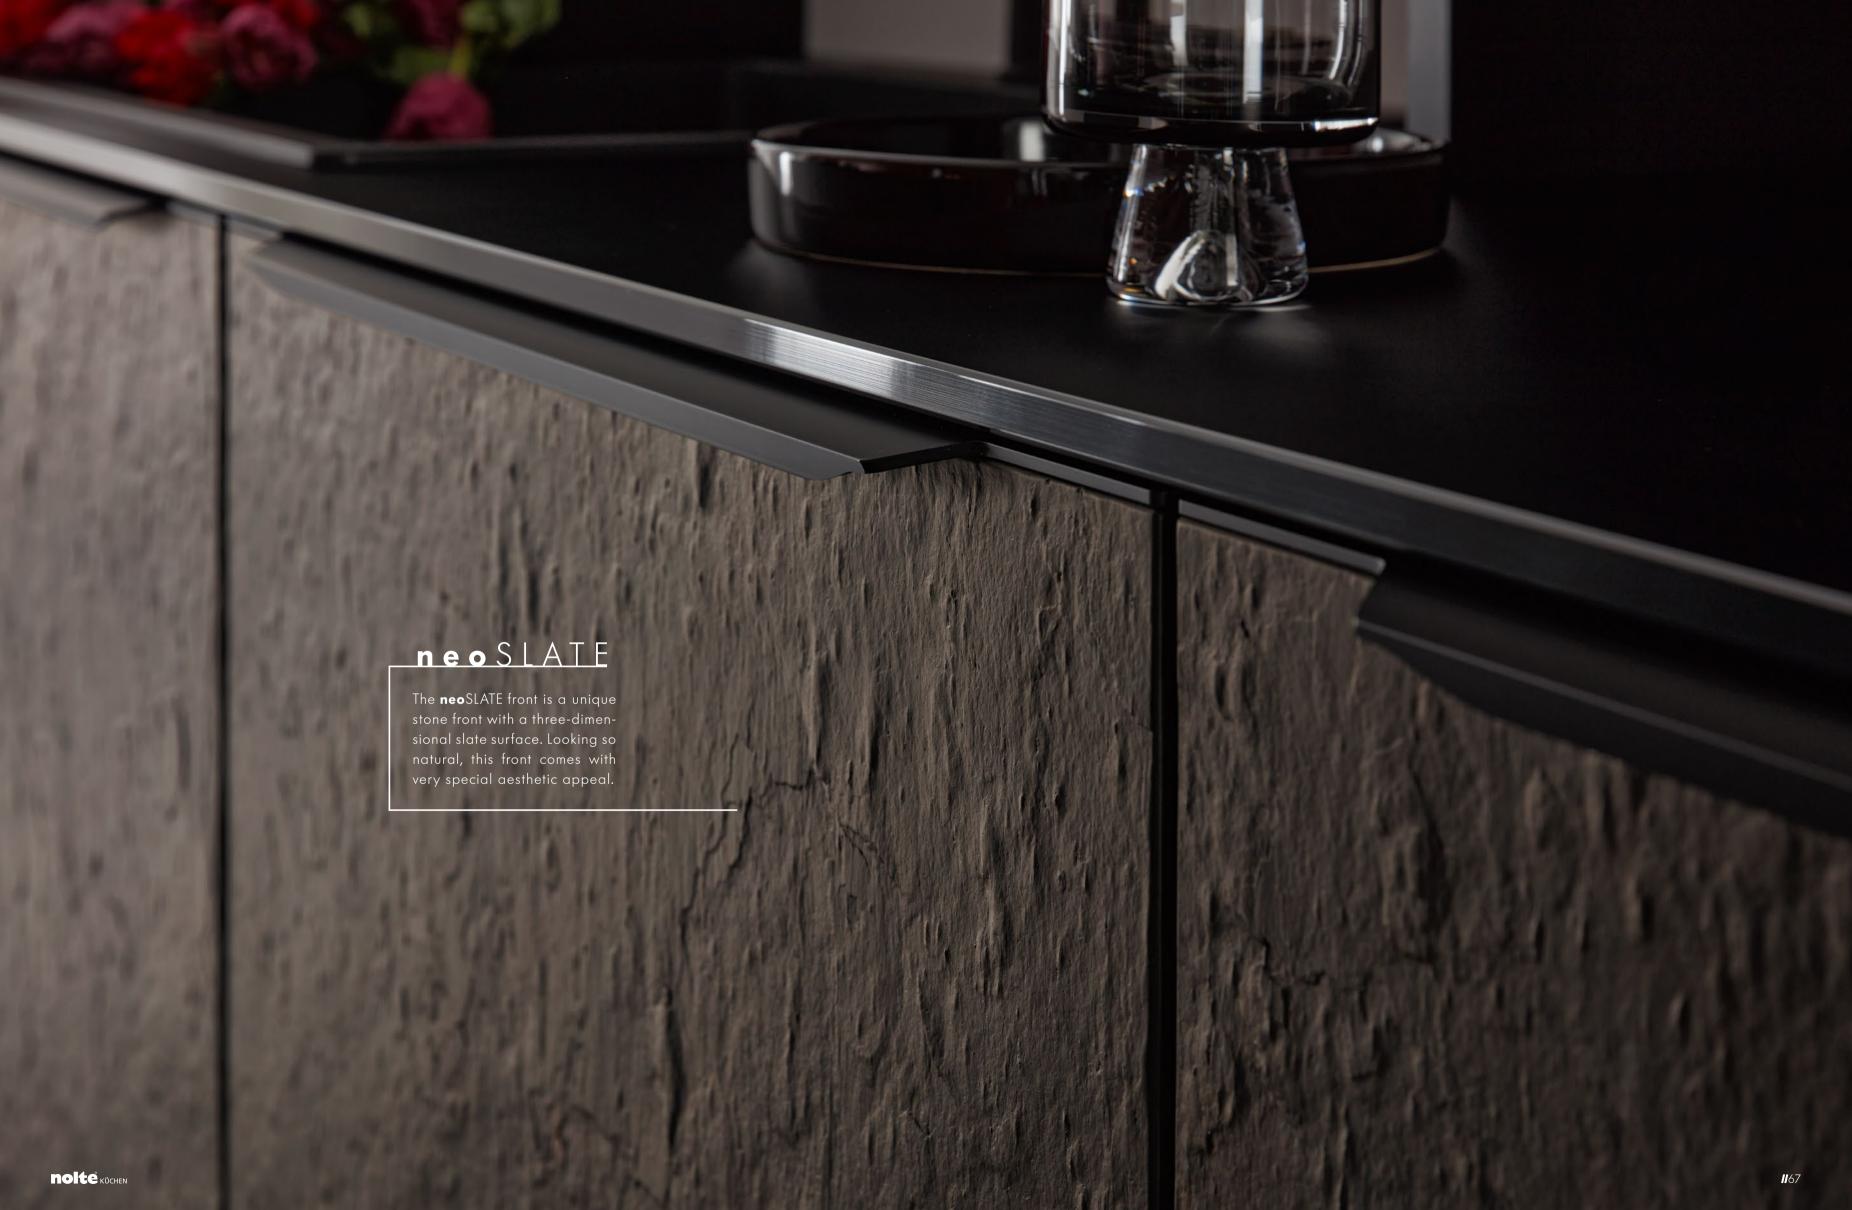

HANDLES

Decorative handle in black

40 25 12

neoLODGE Blackened oak, grooved Veneer, mat lacquered 19 mm

neoCHALET Oak mocha, grooved Veneer, mat lacquered 19 mm

neoSLATE Black rosato slate mat lacquered 20 mm

neoSLATE Deep black slate Stone veneer, mat lacquered 20 mm