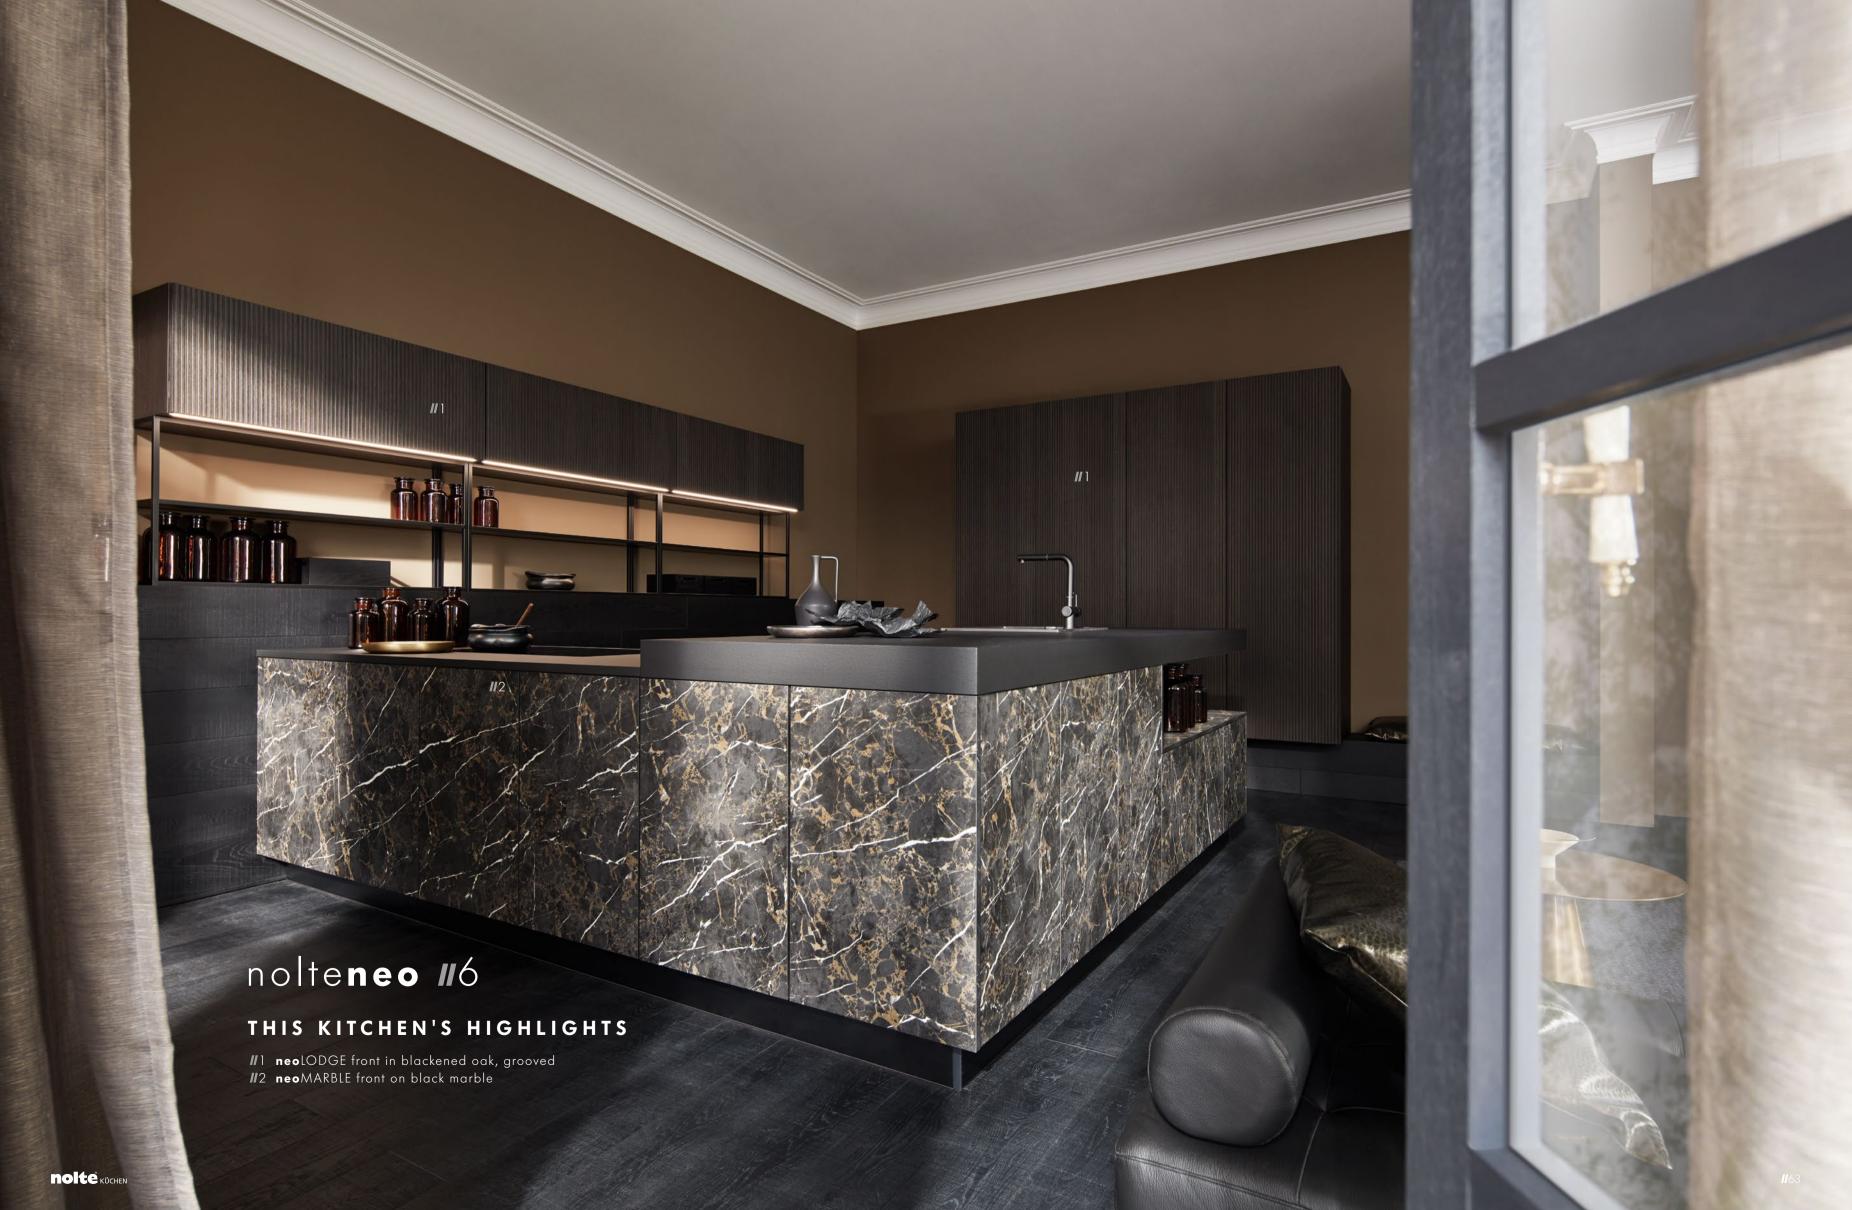

### n e o L O D G E

This unusual front in blackened oak captivates with its vertically aligned grooved look. Blackened oak is exceptionally versatile and can be featured on everything from cooking island to wall unit. Its black-brown colouring makes it a contemporary yet modern classic.

### n e o M A R B L E

Marble-look finishes have been highly fashionable again for a number of years now. Marble looks elegant and tends to be used to provide accentuation in combination with modern materials. The **neo**MARBLE front can be combined particularly well with a dark worktop and gives every kitchen that certain something.