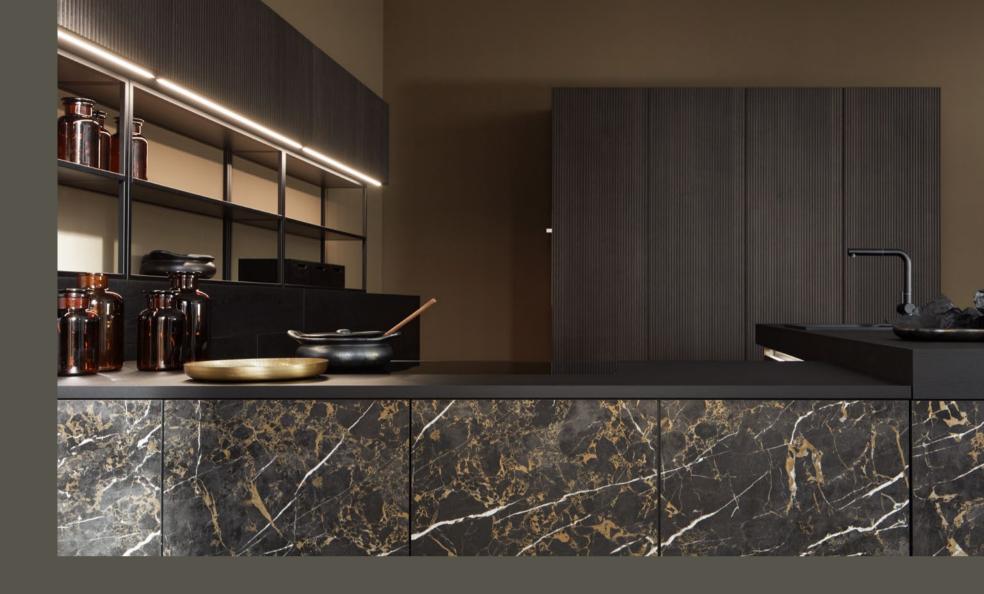

### n e o L O D G E

This unusual front in blackened oak captivates with its vertically aligned grooved look. Blackened oak is exceptionally versatile and can be featured on everything from cooking island to wall unit. Its black-brown colouring makes it a contemporary yet modern classic.

### n e o M A R B L E

Marble-look finishes have been highly fashionable again for a number of years now. Marble looks elegant and tends to be used to provide accentuation in combination with modern materials. The **neo**MARBLE front can be combined particularly well with a dark worktop and gives every kitchen that certain something.