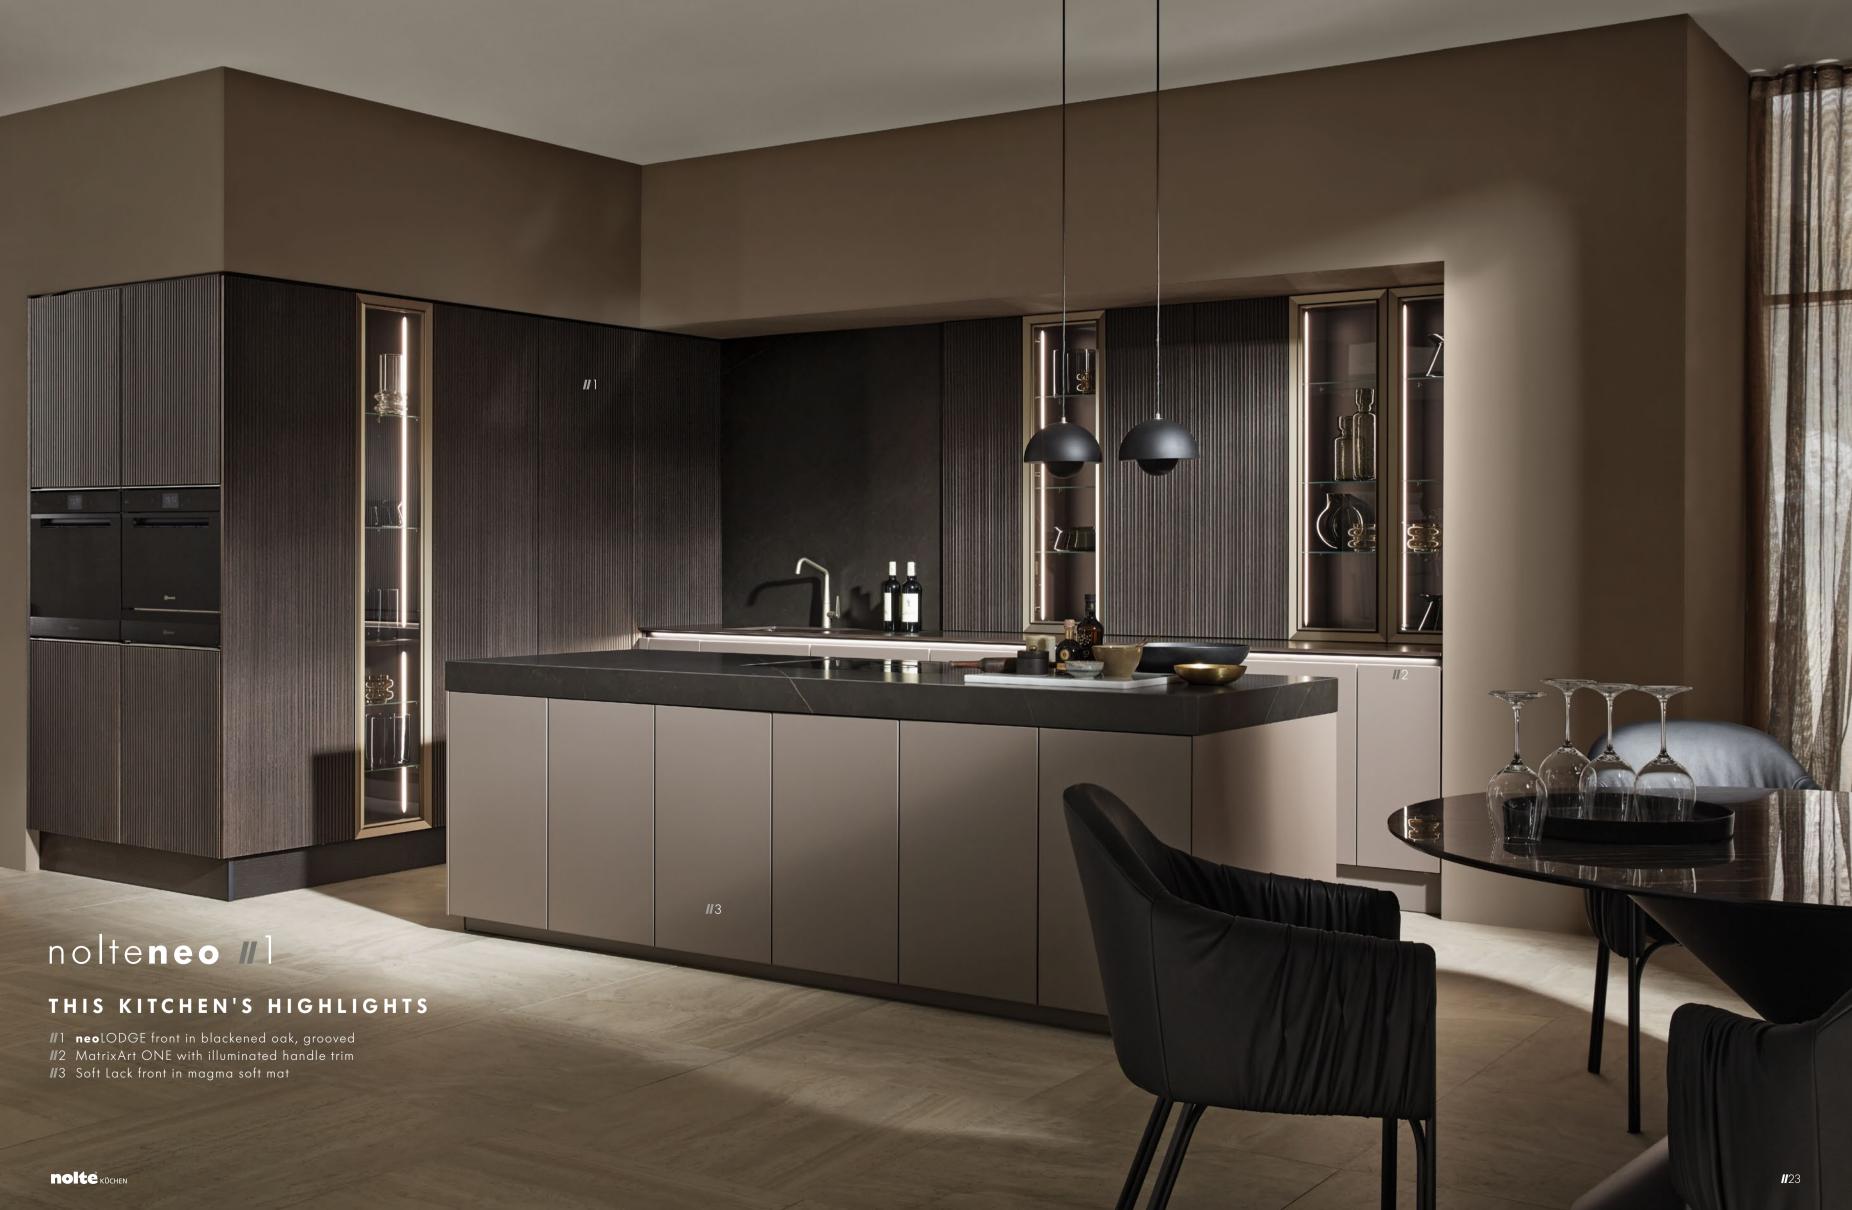

### n e o L O D G E

This unusual front in blackened oak captivates with its vertically aligned grooved look. Blackened oak is exceptionally versatile and can be featured on everything from cooking island to wall unit. Its black-brown colouring makes it a contemporary yet modern classic.

### Matrix Art ONE

handleless kitchen: just one single handle trim profile below the workgraphic style.

The handle trim profile can be illuminated for MatrixArt ONE too – combined with slimline worktops, this creates a particularly delicate look that almost appears to float. Whereas the top row of drawers opens by hand, the bottom row comes out in response to a tap by PUSH-TO-OPEN.