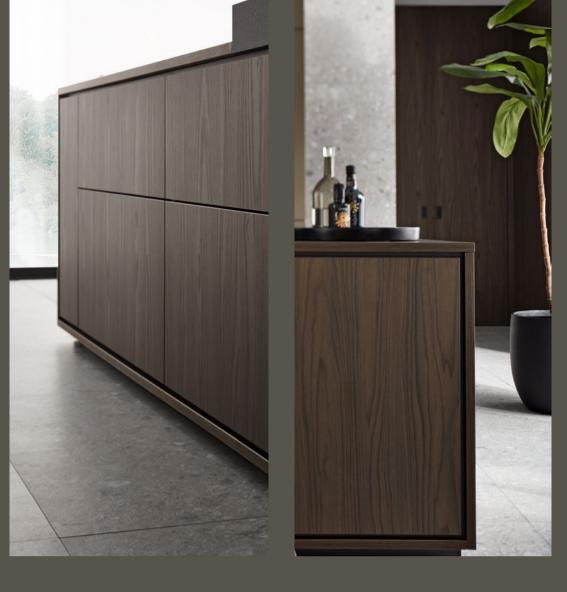

### n e o L O D G E

This unusual front in blackened oak captivates with its vertically aligned grooved look. Blackened oak is exceptionally versatile and can be featured on everything from cooking island to wall unit. Its black-brown colouring makes it a contemporary yet modern classic.