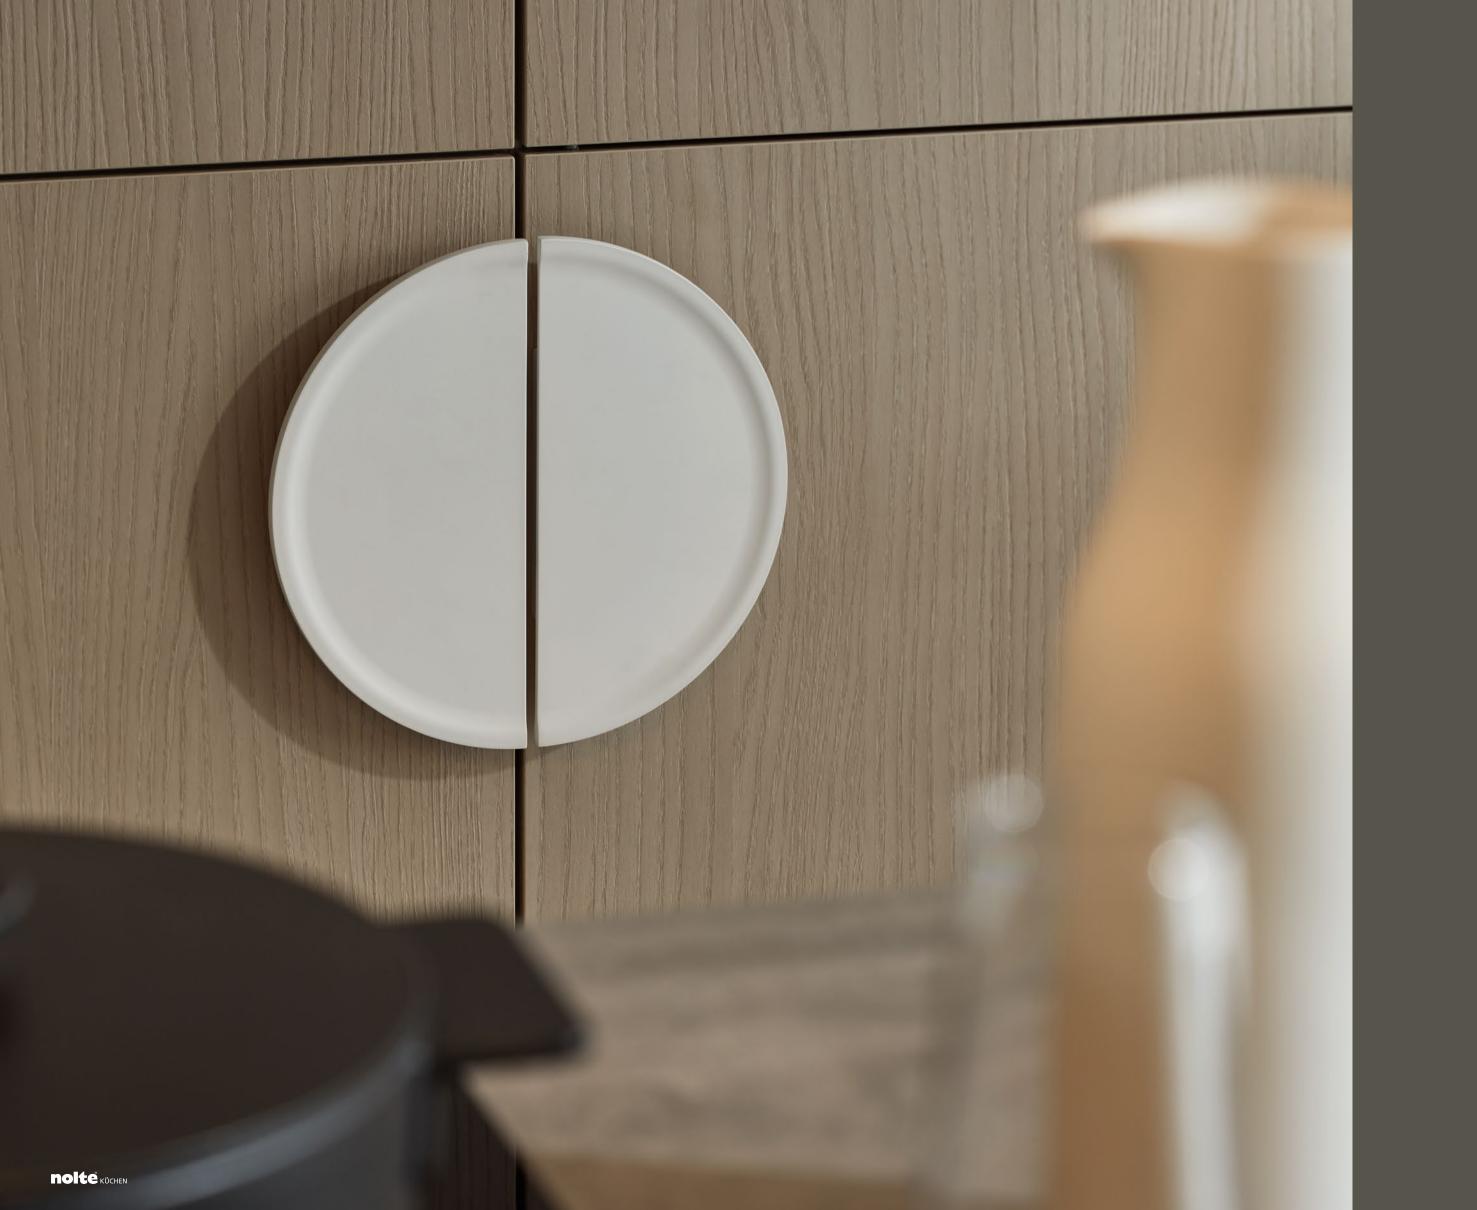

### DESIGNER HANDLE

Above all, nolte**neo** is synonymous with the many ways of individualising a kitchen. Characteristic of this are exclusive nolte**neo** products such as the large, semicircular handles which, although discreetly understated in this kitchen, make stylish eye-catchers.

### DESIGNER HANDLE

The stylish, decorative handle is available in white or black mat. In an otherwise handleless kitchen with uninterrupted fronts, the large-surface handle makes a bold, eye-catching statement.