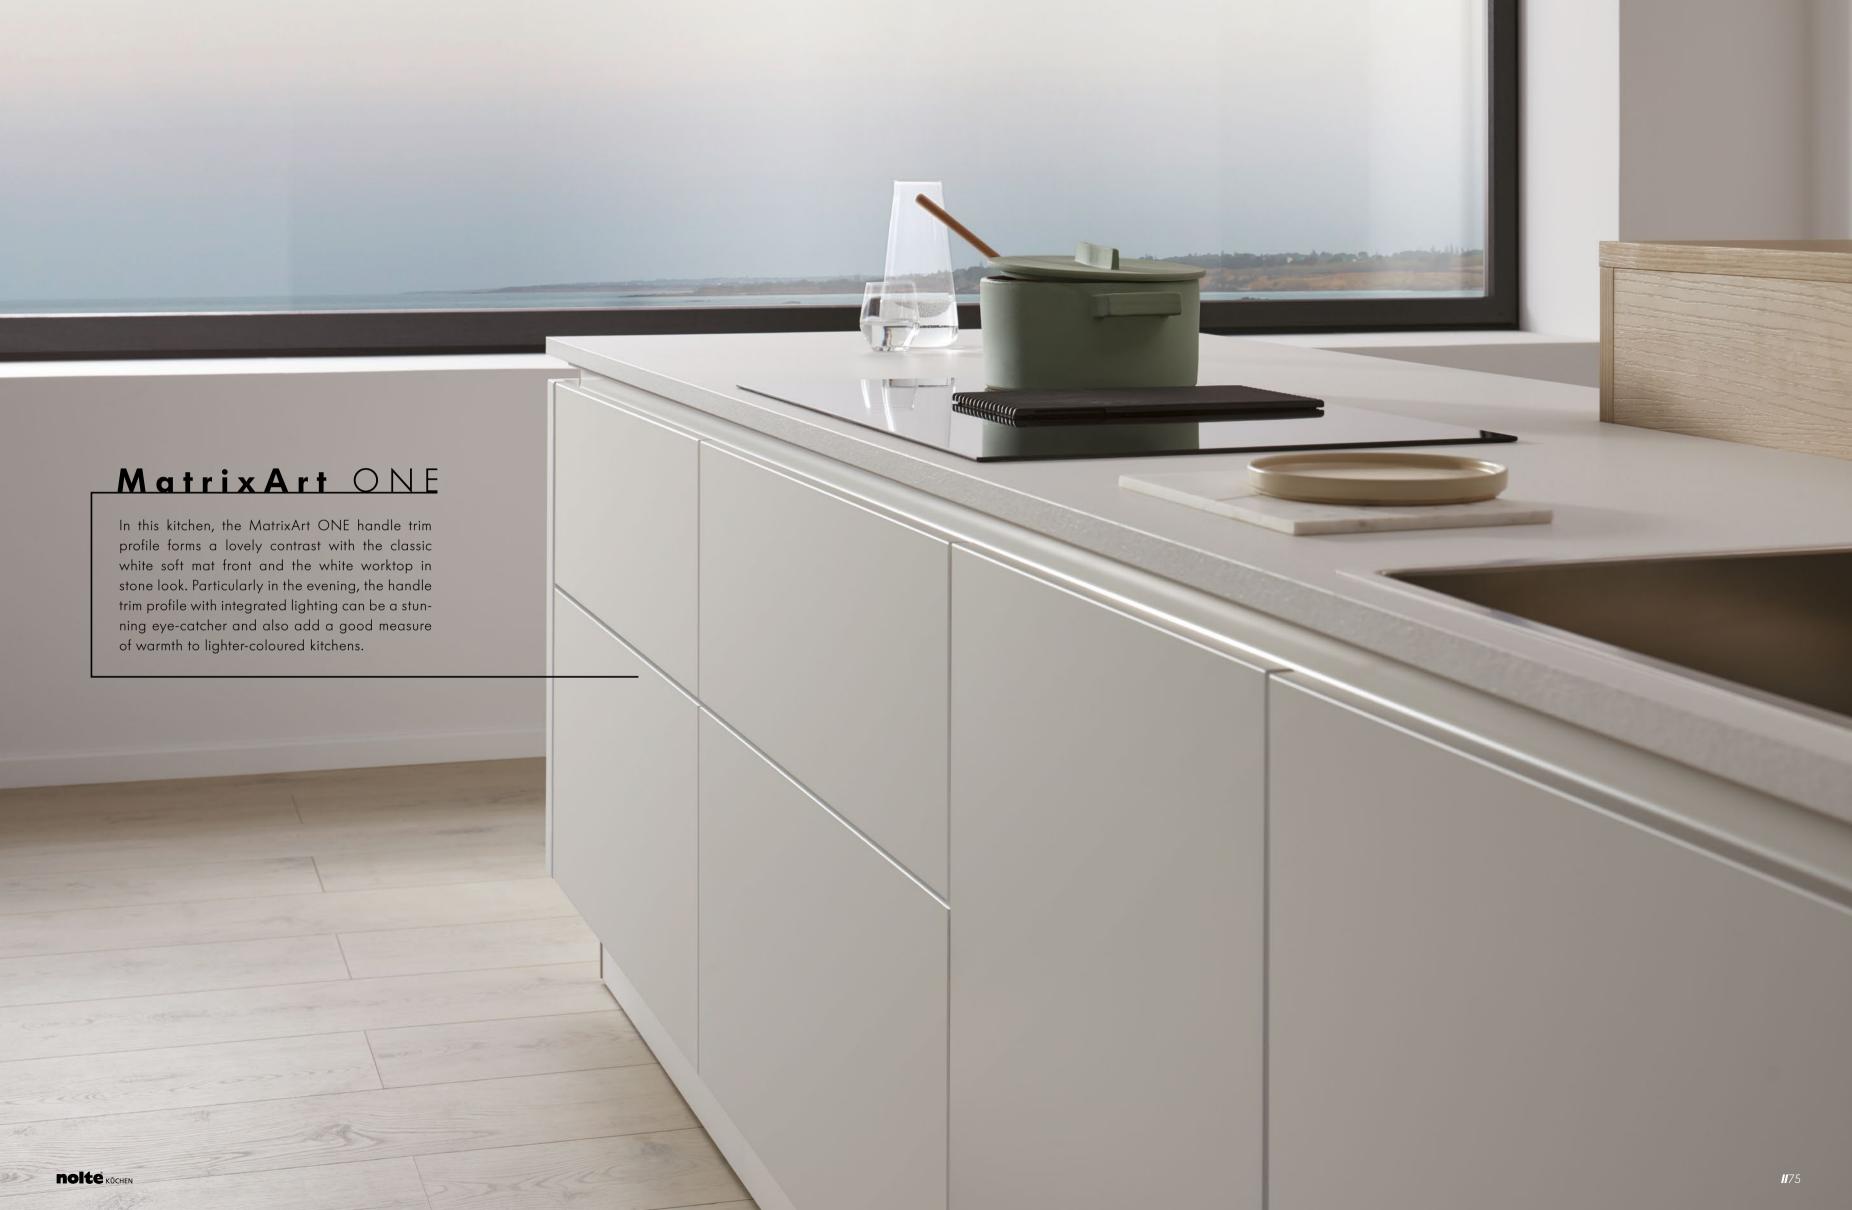

### Matrix Art ONE

handleless kitchen: just one single handle trim profile below the workgraphic style.

The handle trim profile can be illuminated for MatrixArt ONE too – combined with slimline worktops, this creates a particularly delicate look that almost appears to float. Whereas the top row of drawers opens by hand, the bottom row comes out in response to a tap by PUSH-TO-OPEN.

### SHADOW REVEAL

MatrixArt ONE is the design-focused, MatrixZERO lets you dispense with han- A shadow reveal between front and side visible side produces all-new options for kitchens designed with a look of their reveal as an absolute graphic highlight.