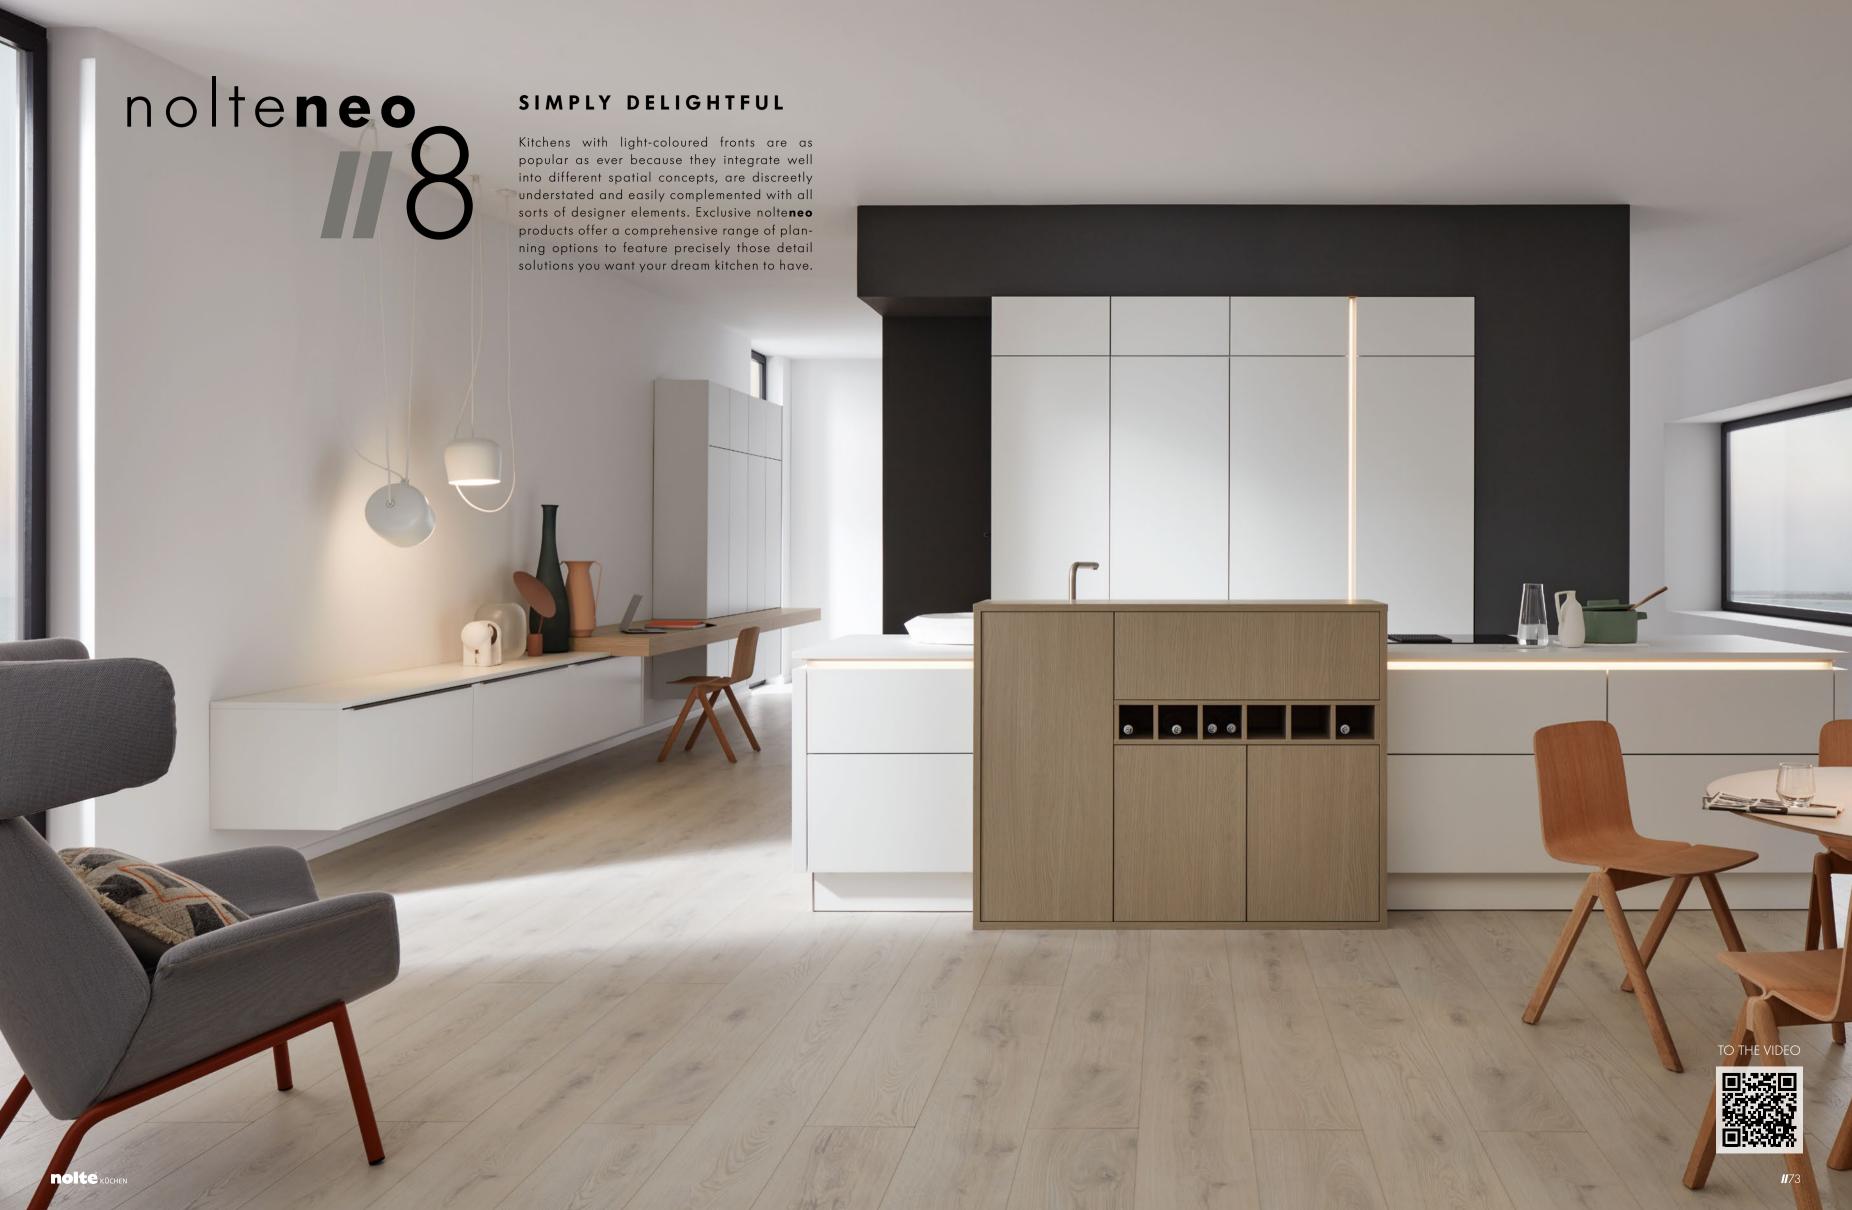

### SCANDINAVIAN HAVEN

Designed with a look of openness, this is where white meets light-coloured timber in the form of the **neo**LEAF front in sand ash. No kitchen is more Scandinavian than this one. Integrated with purist finesse, a homely composition with built-in bench that emphasises this kitchen's flair.

### DESIGNER HANDLE

The stylish, decorative handle is available in white or black mat. In an otherwise handleless kitchen with uninterrupted fronts, the large-surface handle makes a bold, eye-catching statement.