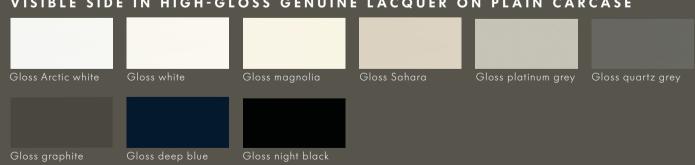

the design-focused, MatrixZERO lets you dispense with han- A shadow reveal between front and side visible side produces all-new options for kitchens designed with a look of their reveal as an absolute graphic highlight.



### CHOICE OF VISIBLE SIDES

Innovative at second glance – initially taken for granted, for professional cooks though an exceptional mark of quality. With nolteneo, the choice of visible side makes it possible to create a consistent and perfectly balanced look in whatever kitchen you plan, or lets you make statements with any choice of decor for front and side.

### AVAILABLE no teneo interior decors for lacquered and veneered visible sides:



### VISIBLE SIDE SOFT MAT GENUINE LACQUER ON PLAIN CARCASE



### VISIBLE SIDE IN HIGH-GLOSS GENUINE LACQUER ON PLAIN CARCASE



### VISIBLE SIDE VENEERED ON PLAIN CARCASE







Nolte Küchen – synonymous with exceptional quality, variety and service, reliability and continuity. For us, good is not good enough. Our aim: to be better than the average. This applies not only to the materials that we use, but also to the concept, technology and design.

### MATERIAL VARIETY THAT DELIGHTS

Nolte Küchen gives you access to all on-trend materials – regardless of budget. Whether wood, lacquer, glass, metal or cement, we can offer you reproductions of any original material that look exactly like the real thing.

### MATRIX150: OUR GRID SYSTEM

The regular increments of 150 mm result in a perfect joint pattern with consistent lines that will accommodate any standard electrical appliances for a smooth, even finish.

### 32%