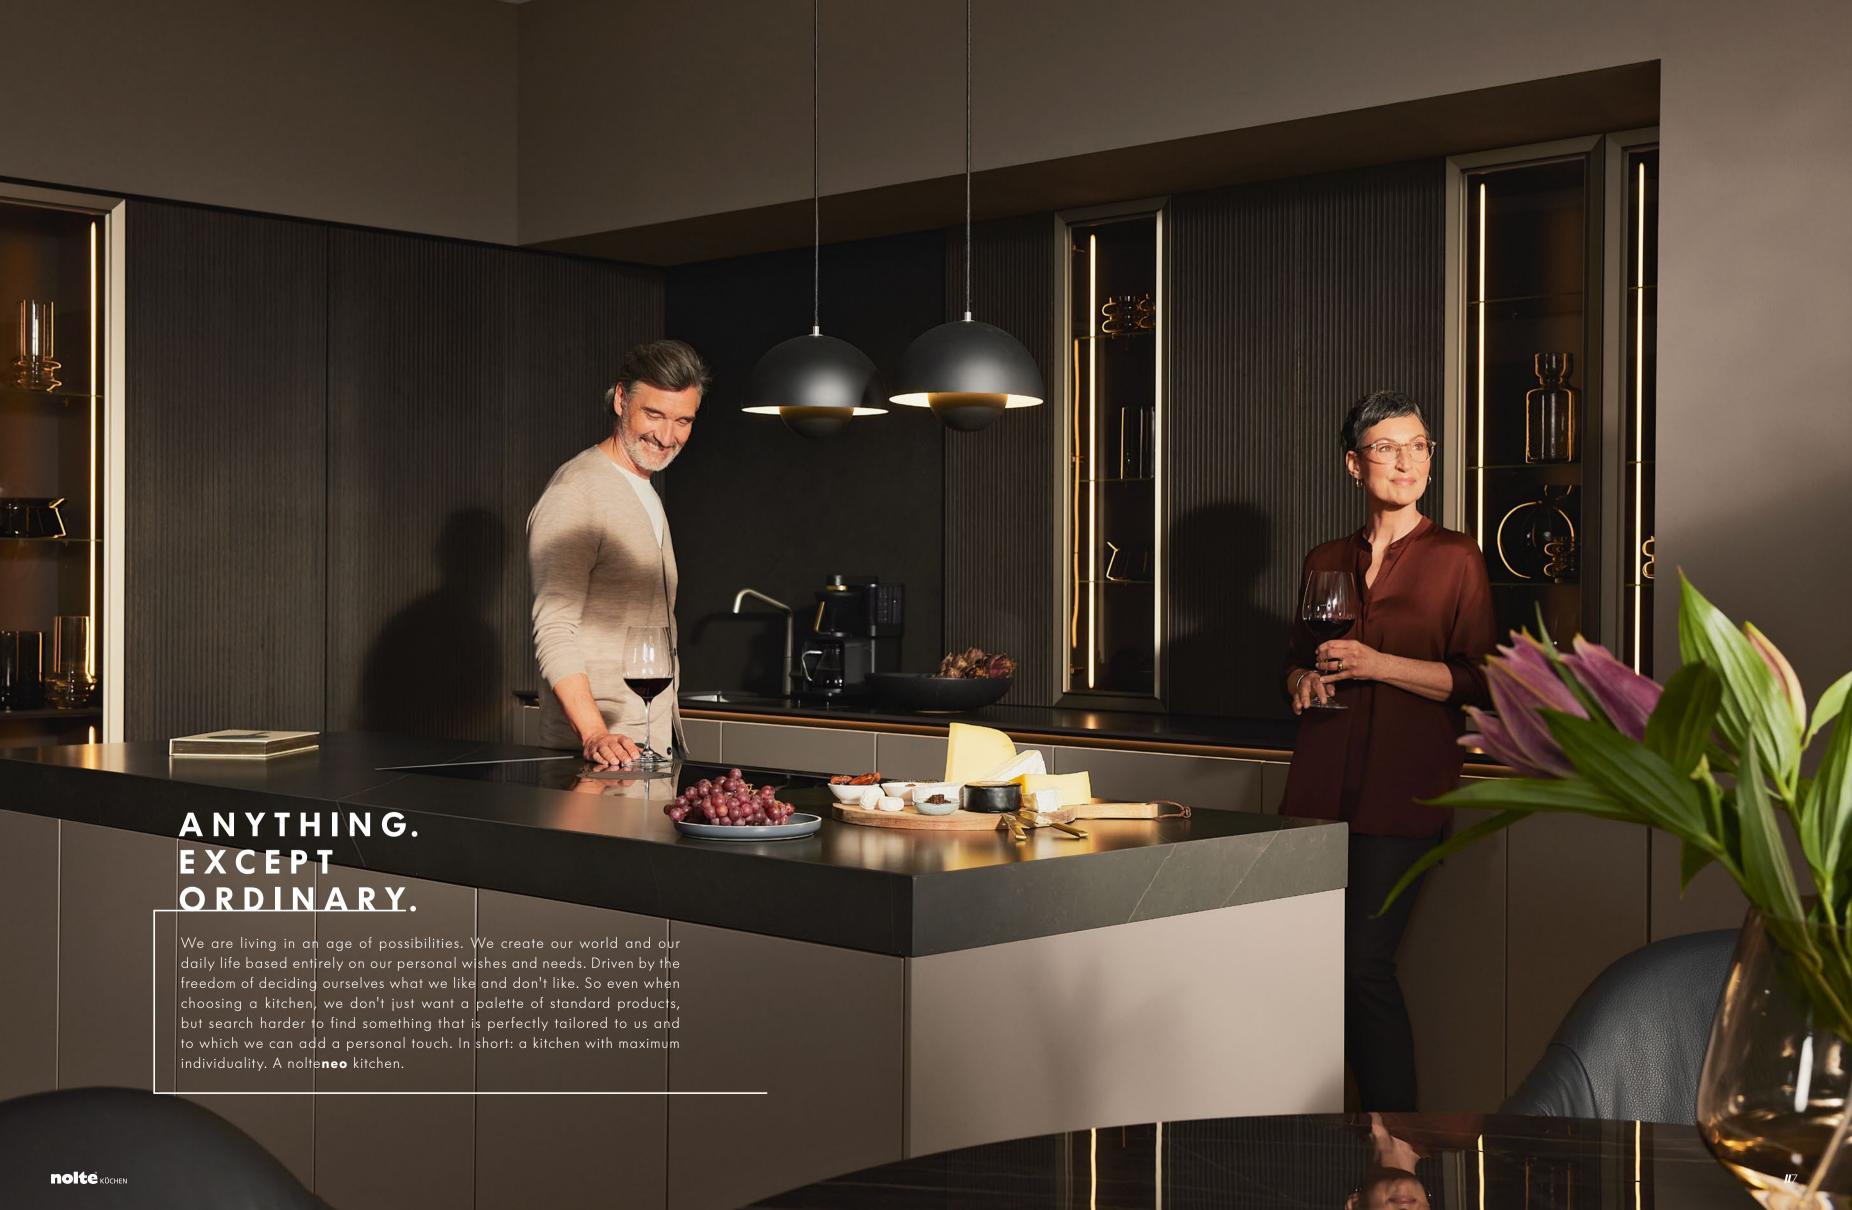

### WHAT IS nolteneo?

Clean, purist lines. Exclusive fronts and fascinating details. Colours and materials that enter a harmonious dialogue and are in balance with practical design. A nolteneo kitchen makes spaces into a statement, and is an expression of individuality and freedom of choice. From a wide range of planning options to exclusive fronts and design elements, nolteneo opens up entirely new dimensions in individualisation. Besides the elements that are featured in every nolteneo kitchen, there's also an extensive choice of exceptional models and designer elements.