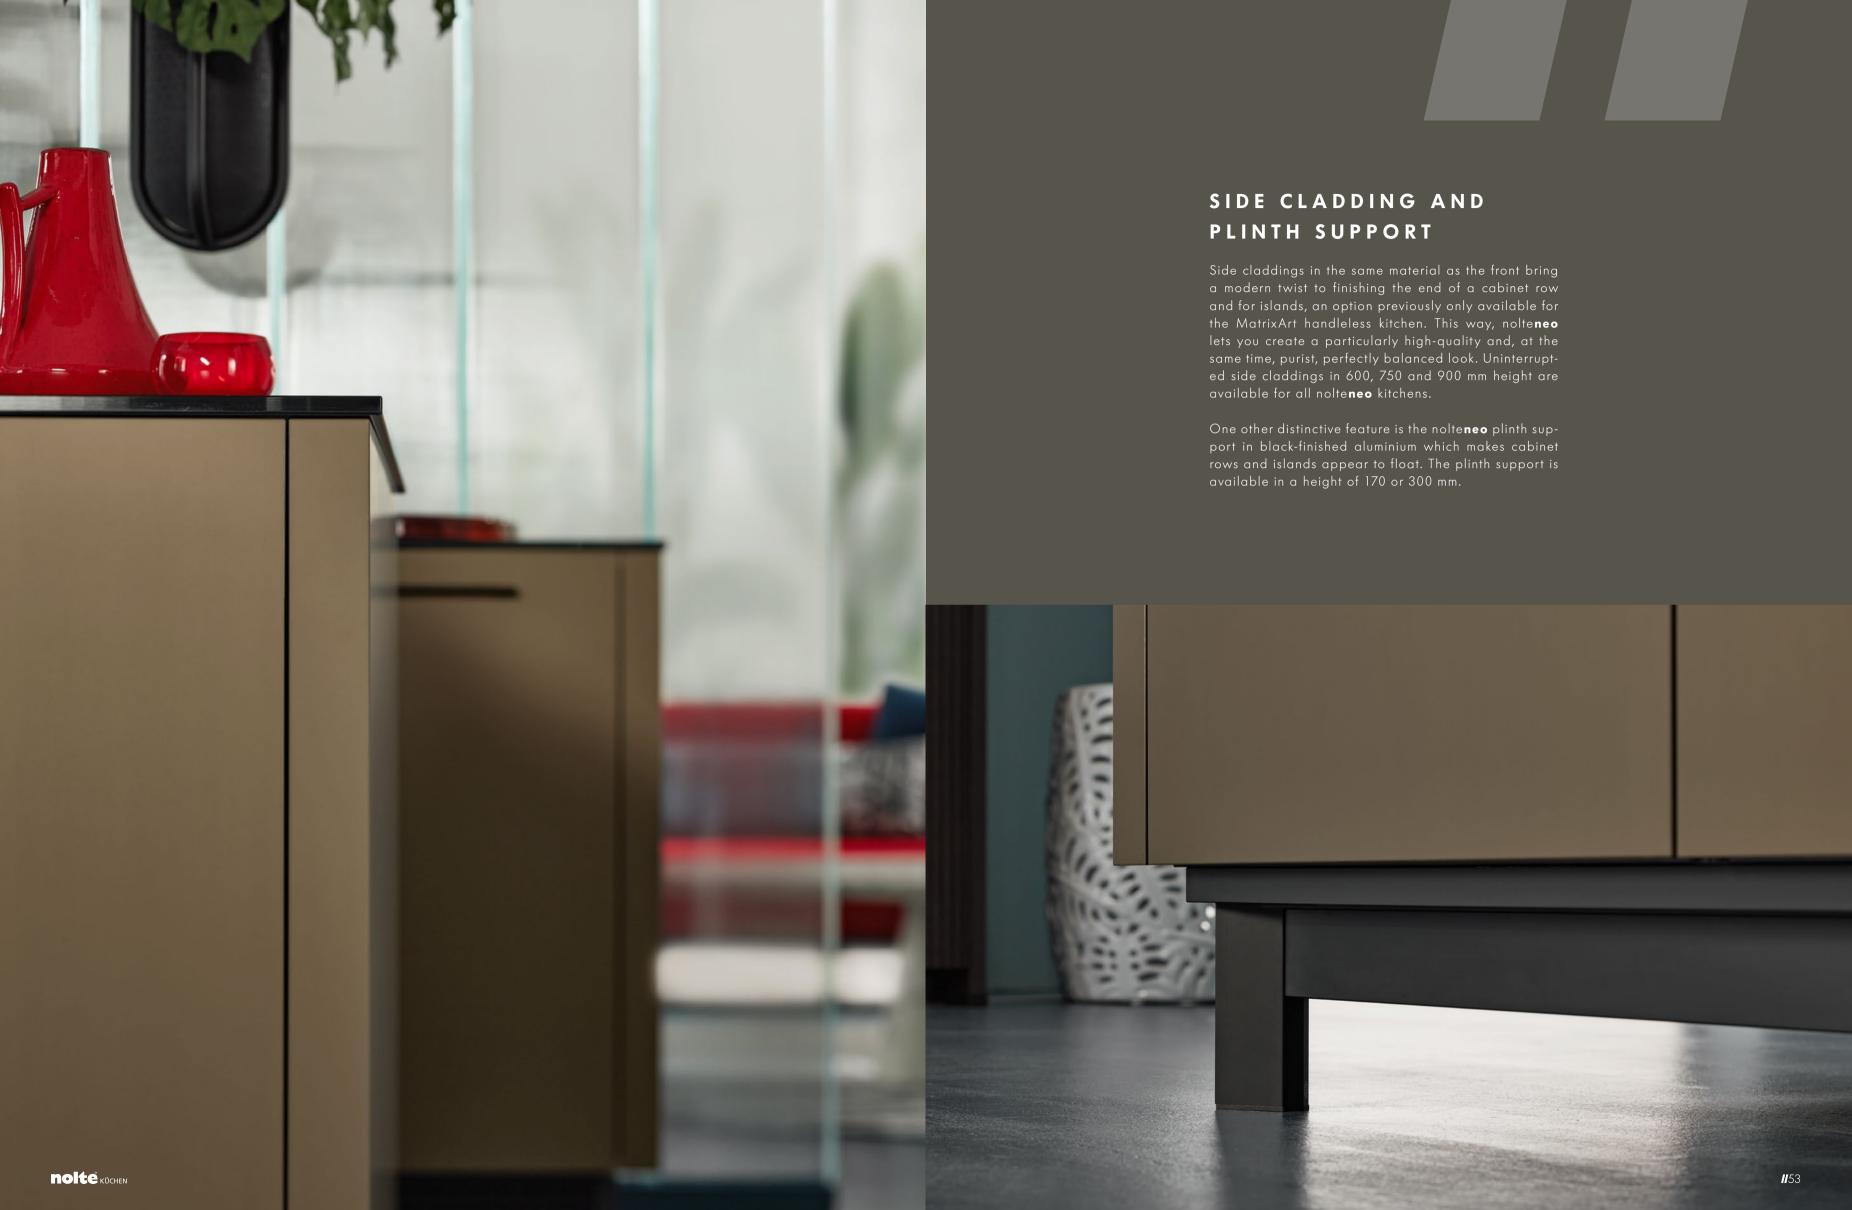

### SHADOW REVEAL

New, graphic, different – the 12 mm shadow reveal between front and side panel creates a completely new contour that adds a stylish designer element to every kitchen.

### VISIBLE SIDES

One aspect that makes nolte**neo** kitchens so special is the extensive selection of visible sides in mat lacquer, high-gloss lacquer and veneer on any chosen carcase interior colour. The extended visible sides logic no longer ties you to just one colour for the carcase interior. These can be combined with different fronts in any way to provide a perfect match with your chosen front or to create a striking contrast – entirely to suit your very own particular taste.