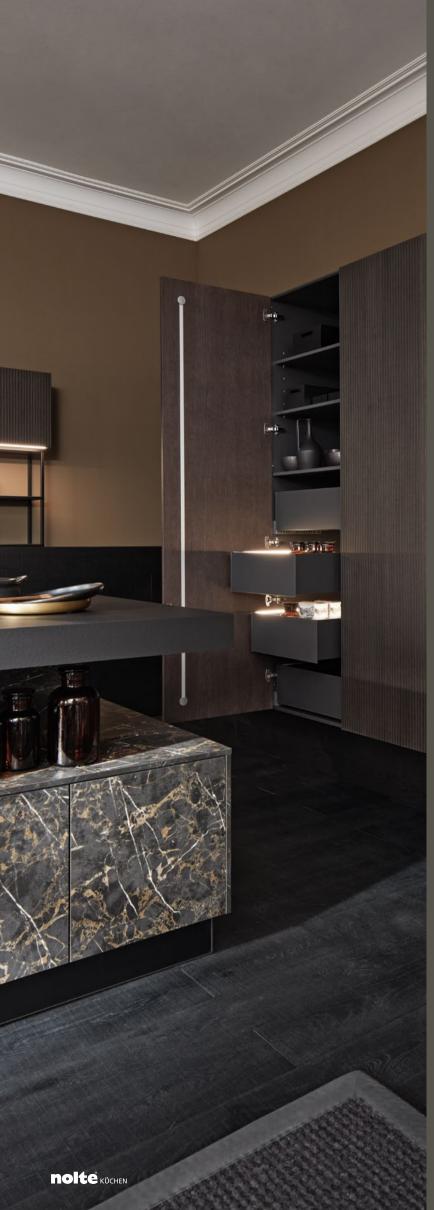

### INTERIOR ORGANISATION

Everything in order in the kitchen – true to this motto, nolte**neo** also gives you a wide range of options for practical interior organisation solutions to go perfectly with your kitchen. From saucepans to tableware, from cutlery to sorting waste – not only are drawers and pullouts perfectly organised with nolte**neo**, they can also be provided with optional lighting at the side.

Fitted on the right and left of the drawer side frame, the LED lighting strip conjures atmosphere and shows where everything is when the drawer is opened. The system automatically switches off on closing, which means that the rechargeable battery (included) only needs recharging after around 450 – 700 opening cycles.