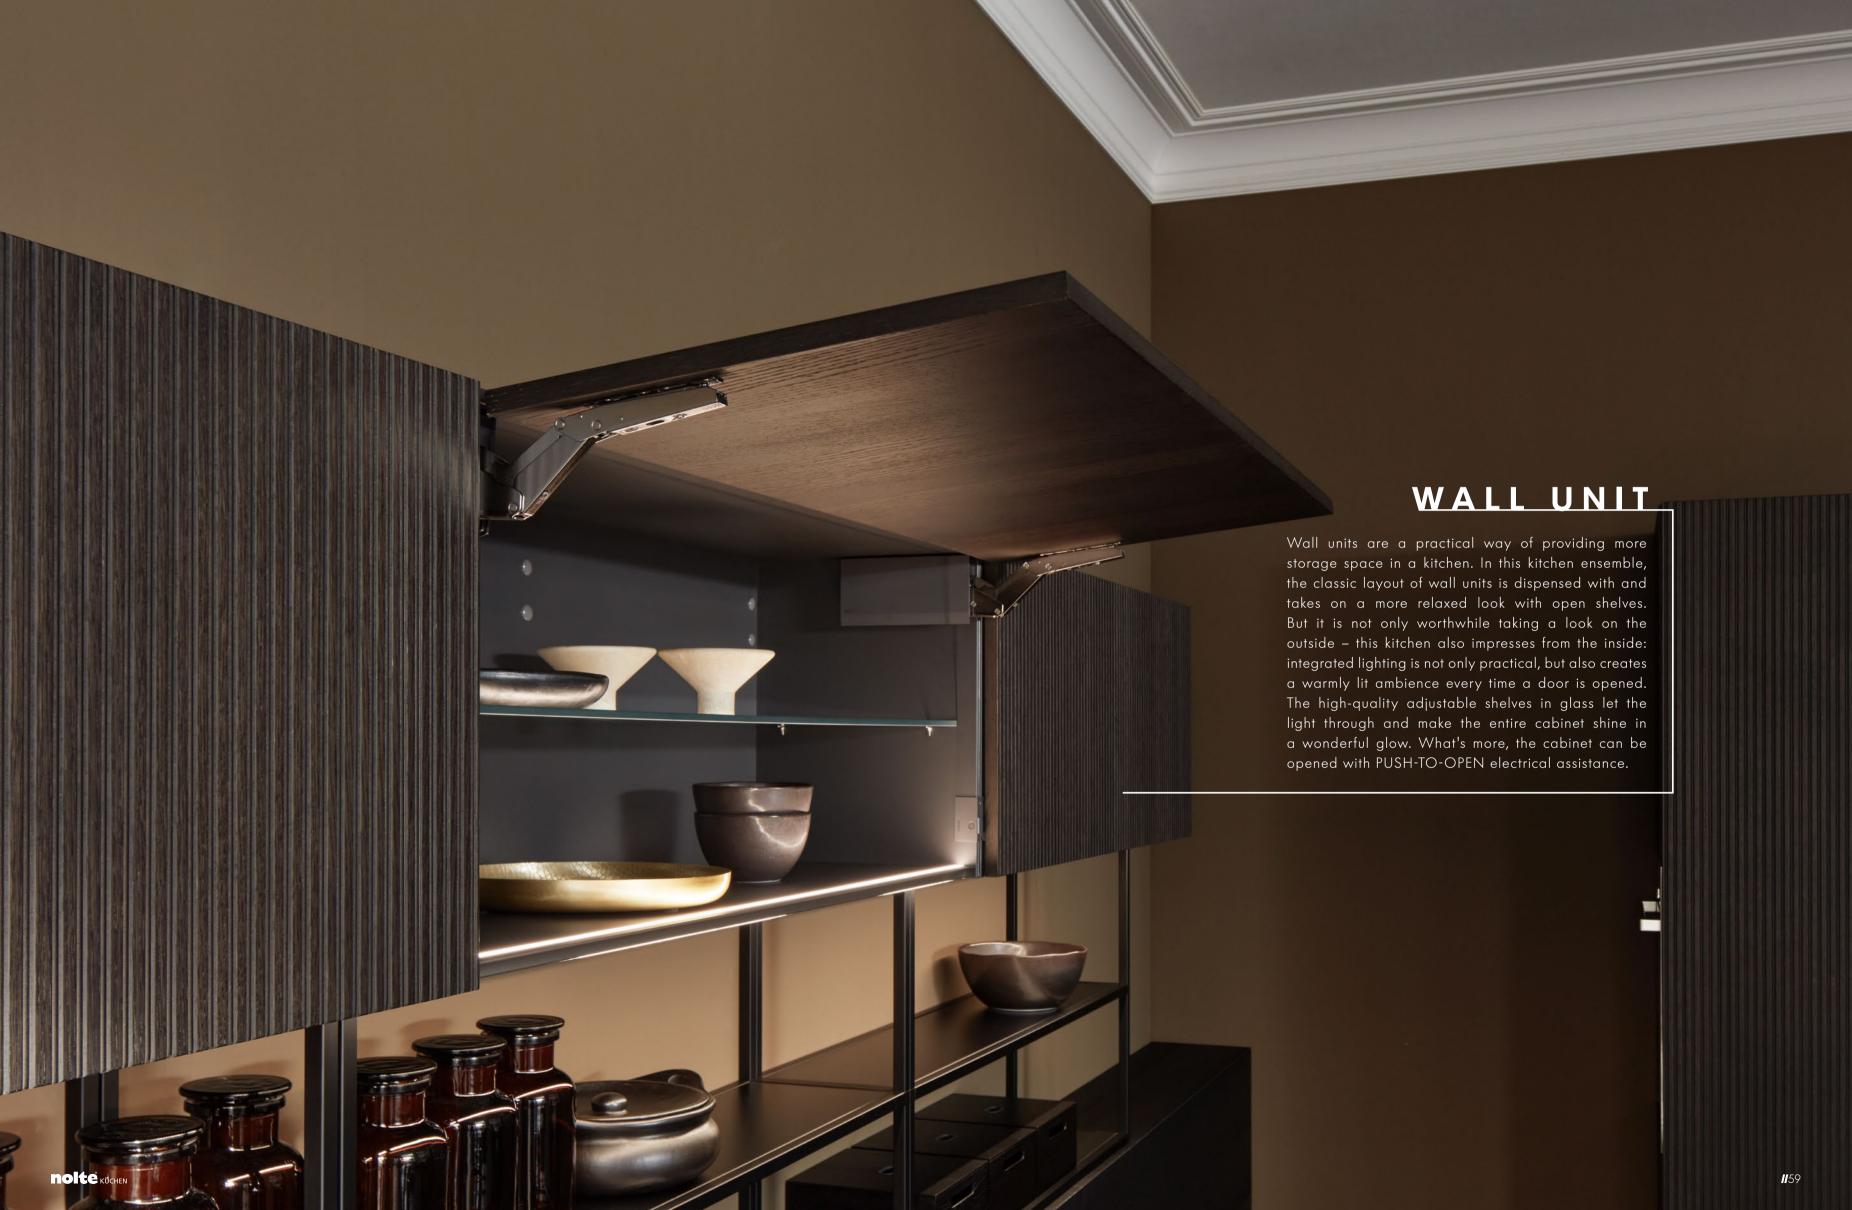

### INTERIOR ORGANISATION

Everything in order in the kitchen – true to this motto, nolte**neo** also gives you a wide range of options for practical interior organisation solutions to go perfectly with your kitchen. From saucepans to tableware, from cutlery to sorting waste – not only are drawers and pullouts perfectly organised with nolte**neo**, they can also be provided with optional lighting at the side.

Fitted on the right and left of the drawer side frame, the LED lighting strip conjures atmosphere and shows where everything is when the drawer is opened. The system automatically switches off on closing, which means that the rechargeable battery (included) only needs recharging after around 450 – 700 opening cycles.