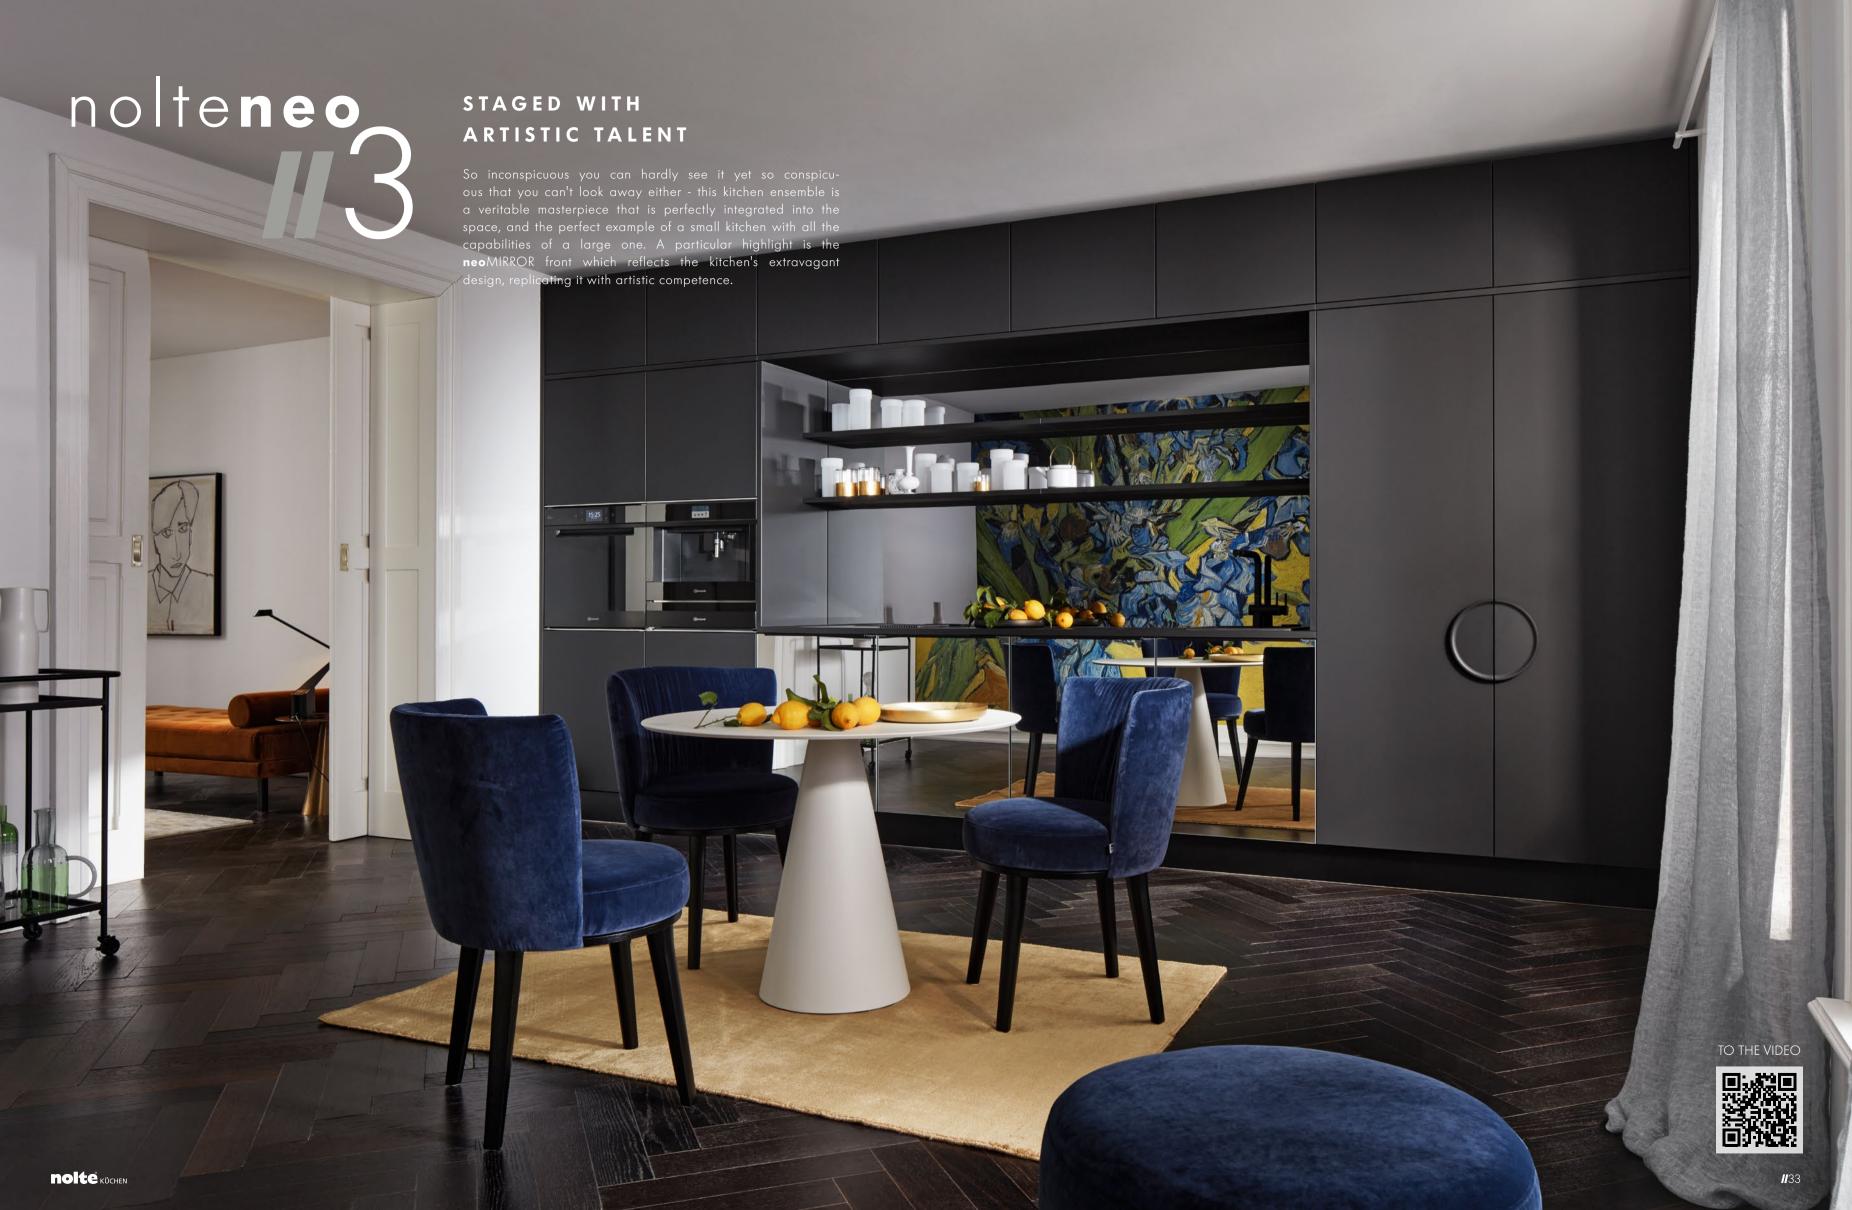

### **DESIGNER FRONTS**

neoLOFT Graphic print Digital print, mat lacquered 19 mm

neoLOFT Used print Digital print, mat lacquered 19 mm

neoMIRROR **Mirror** Mirror glass 19 mm

neoMIRROR Tinted mirror Mirror glass 19 mm