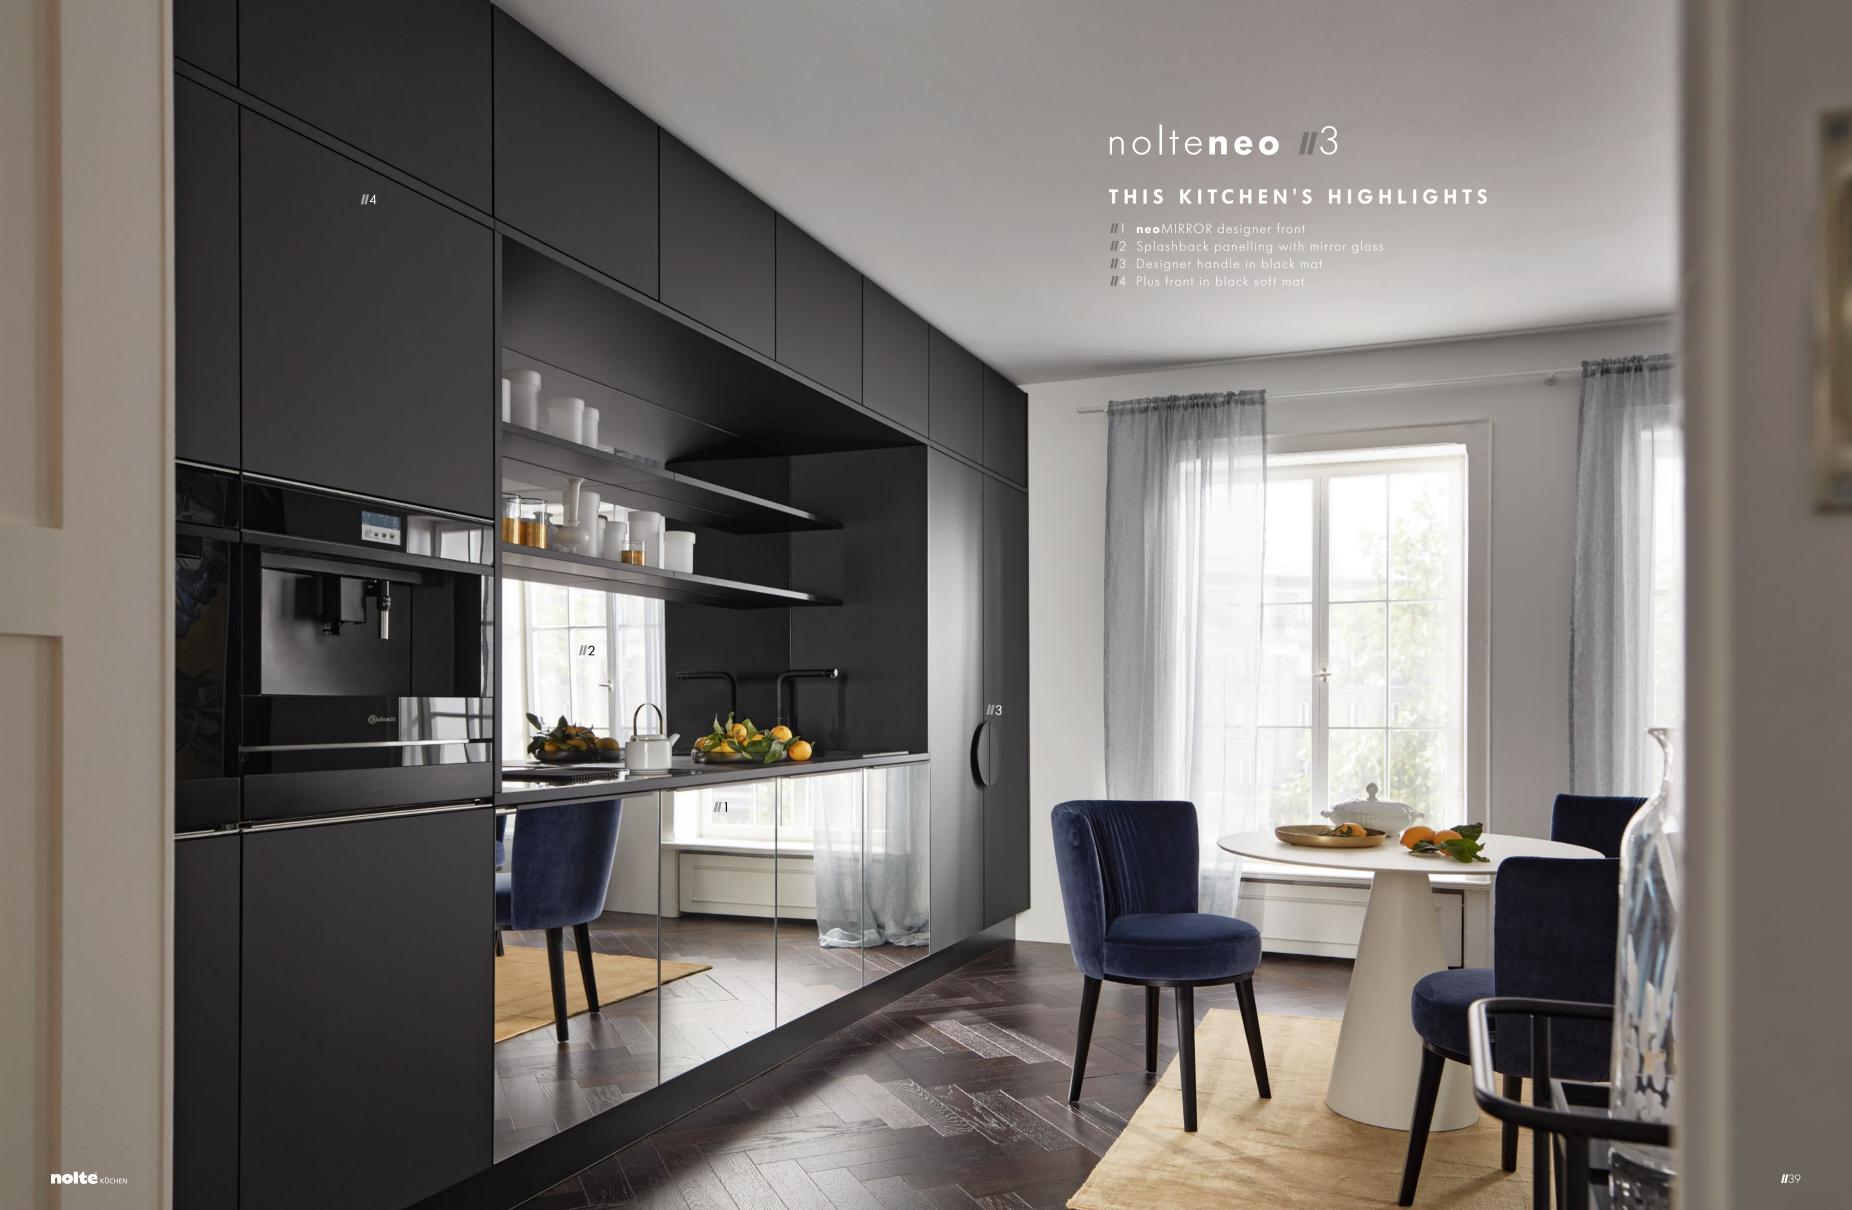

### neolODGE FRONT

Clean lines brimming with character – neoLODGE in grooved, blackened oak veneer brings aesthetic appeal to every space.

### SHADOW REVEAL

New, graphic, different – the 12 mm shadow reveal between front and side panel creates a completely new contour that adds a stylish designer element to every kitchen.

### DESIGNER HANDLE

Above all, nolte**neo** is synonymous with the many ways of individualising a kitchen. Characteristic of this are exclusive nolte**neo** products such as the large, semicircular handles which, although discreetly understated in this kitchen, make stylish eye-catchers.