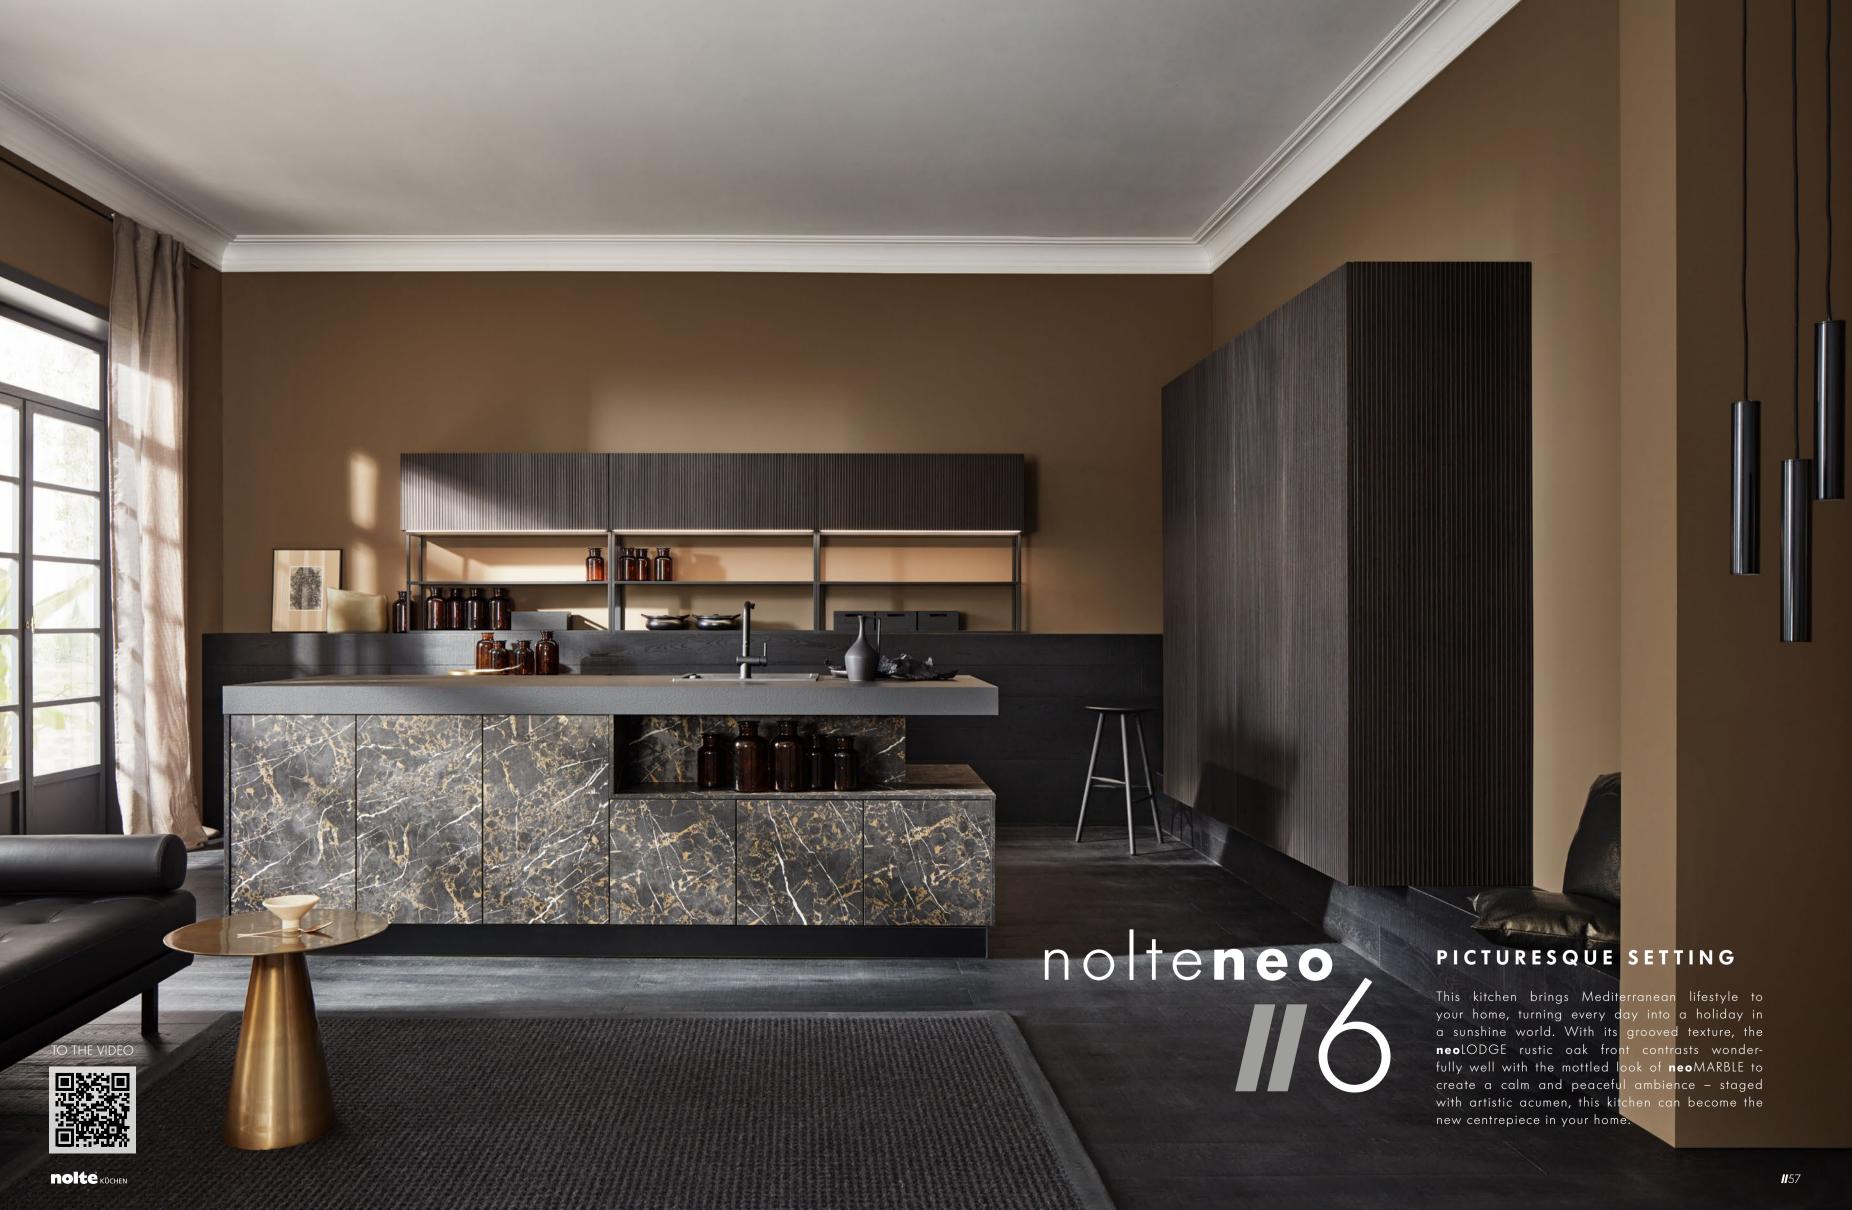

### n e o M A R B L E

Marble-look finishes have been highly fashionable again for a number of years now. Marble looks elegant and tends to be used to provide accentuation in combination with modern materials. The **neo**MARBLE front can be combined particularly well with a dark worktop and gives every kitchen that certain something.

### n e o L O D G E

This unusual front in blackened oak captivates with its vertically aligned grooved look. Blackened oak is exceptionally versatile and can be featured on everything from cooking island to wall unit. Its black-brown colouring makes it a contemporary yet modern classic.