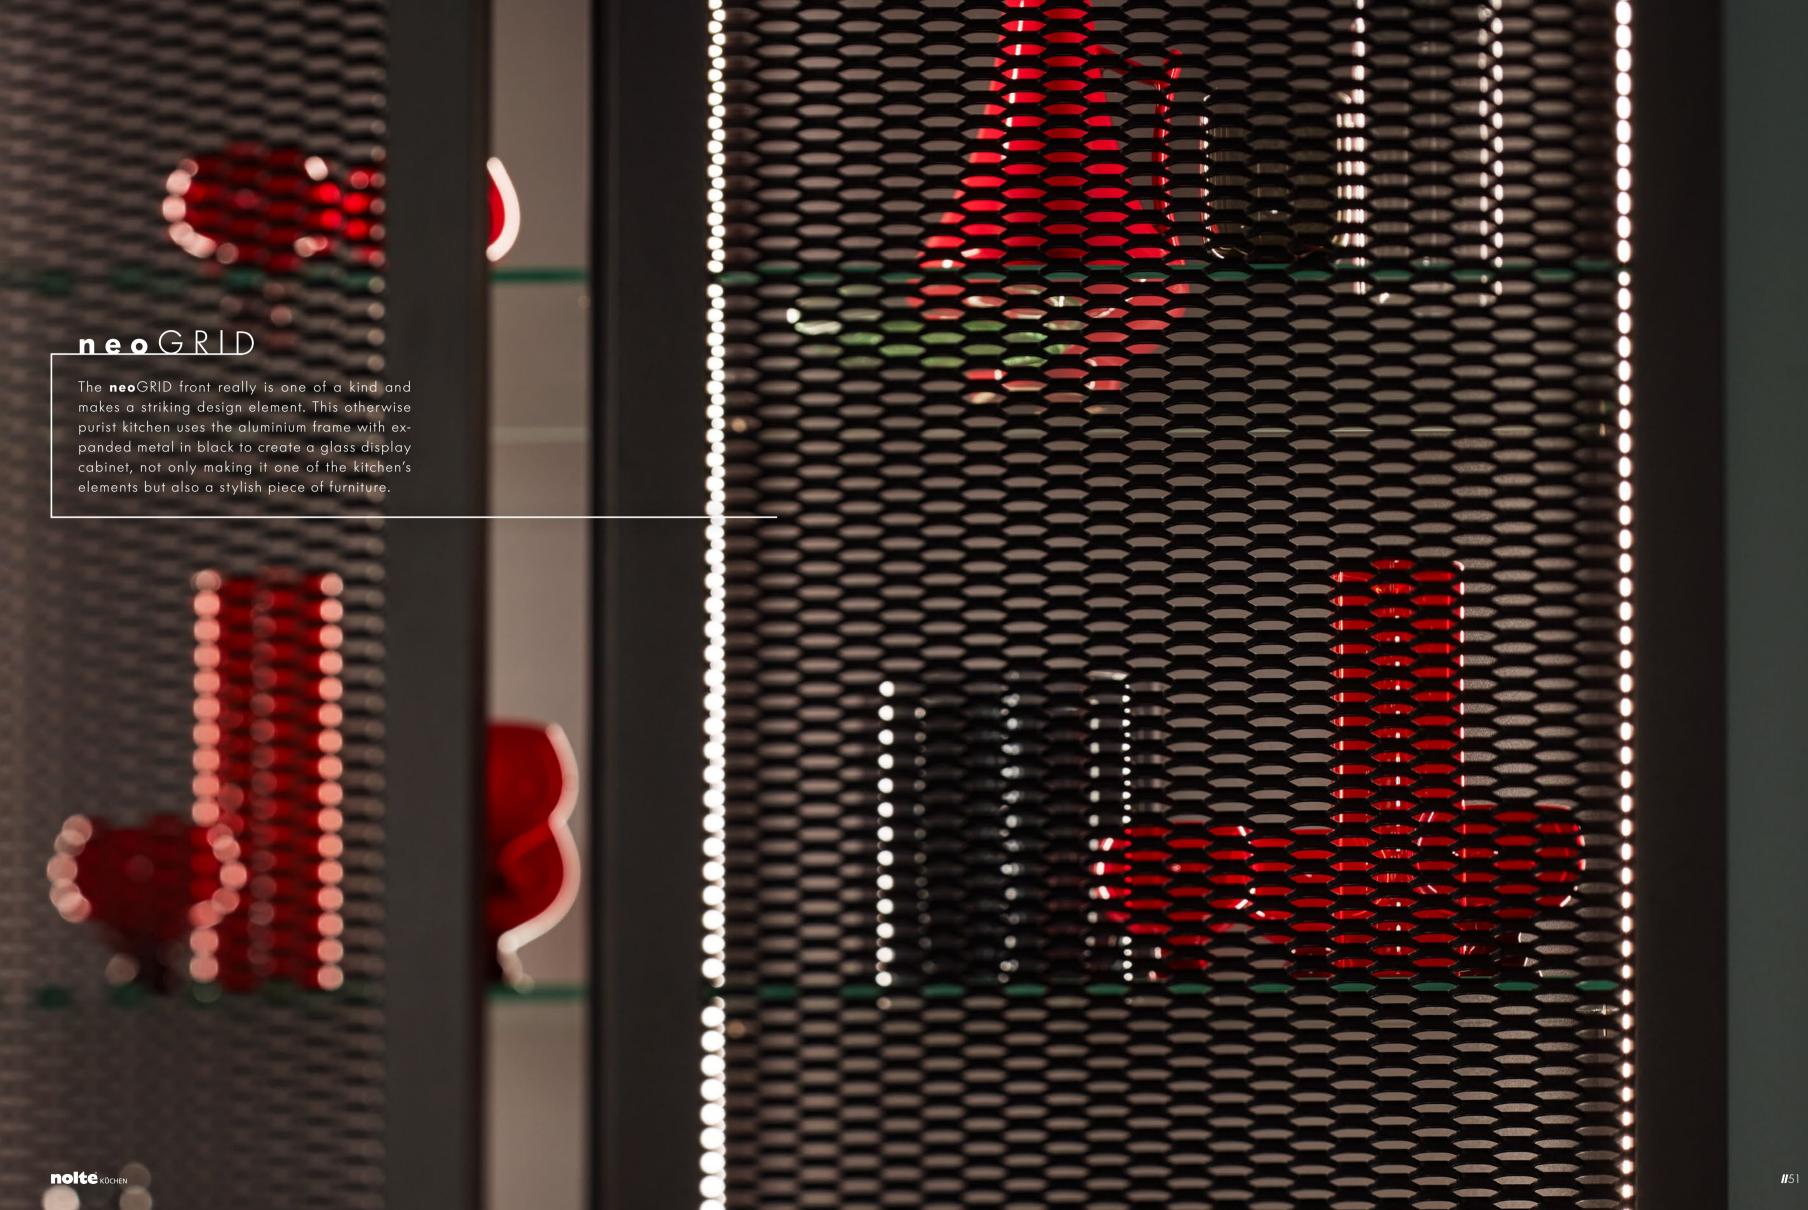

### neolODGE FRONT

Clean lines brimming with character – neoLODGE in grooved, blackened oak veneer brings aesthetic appeal to every space.