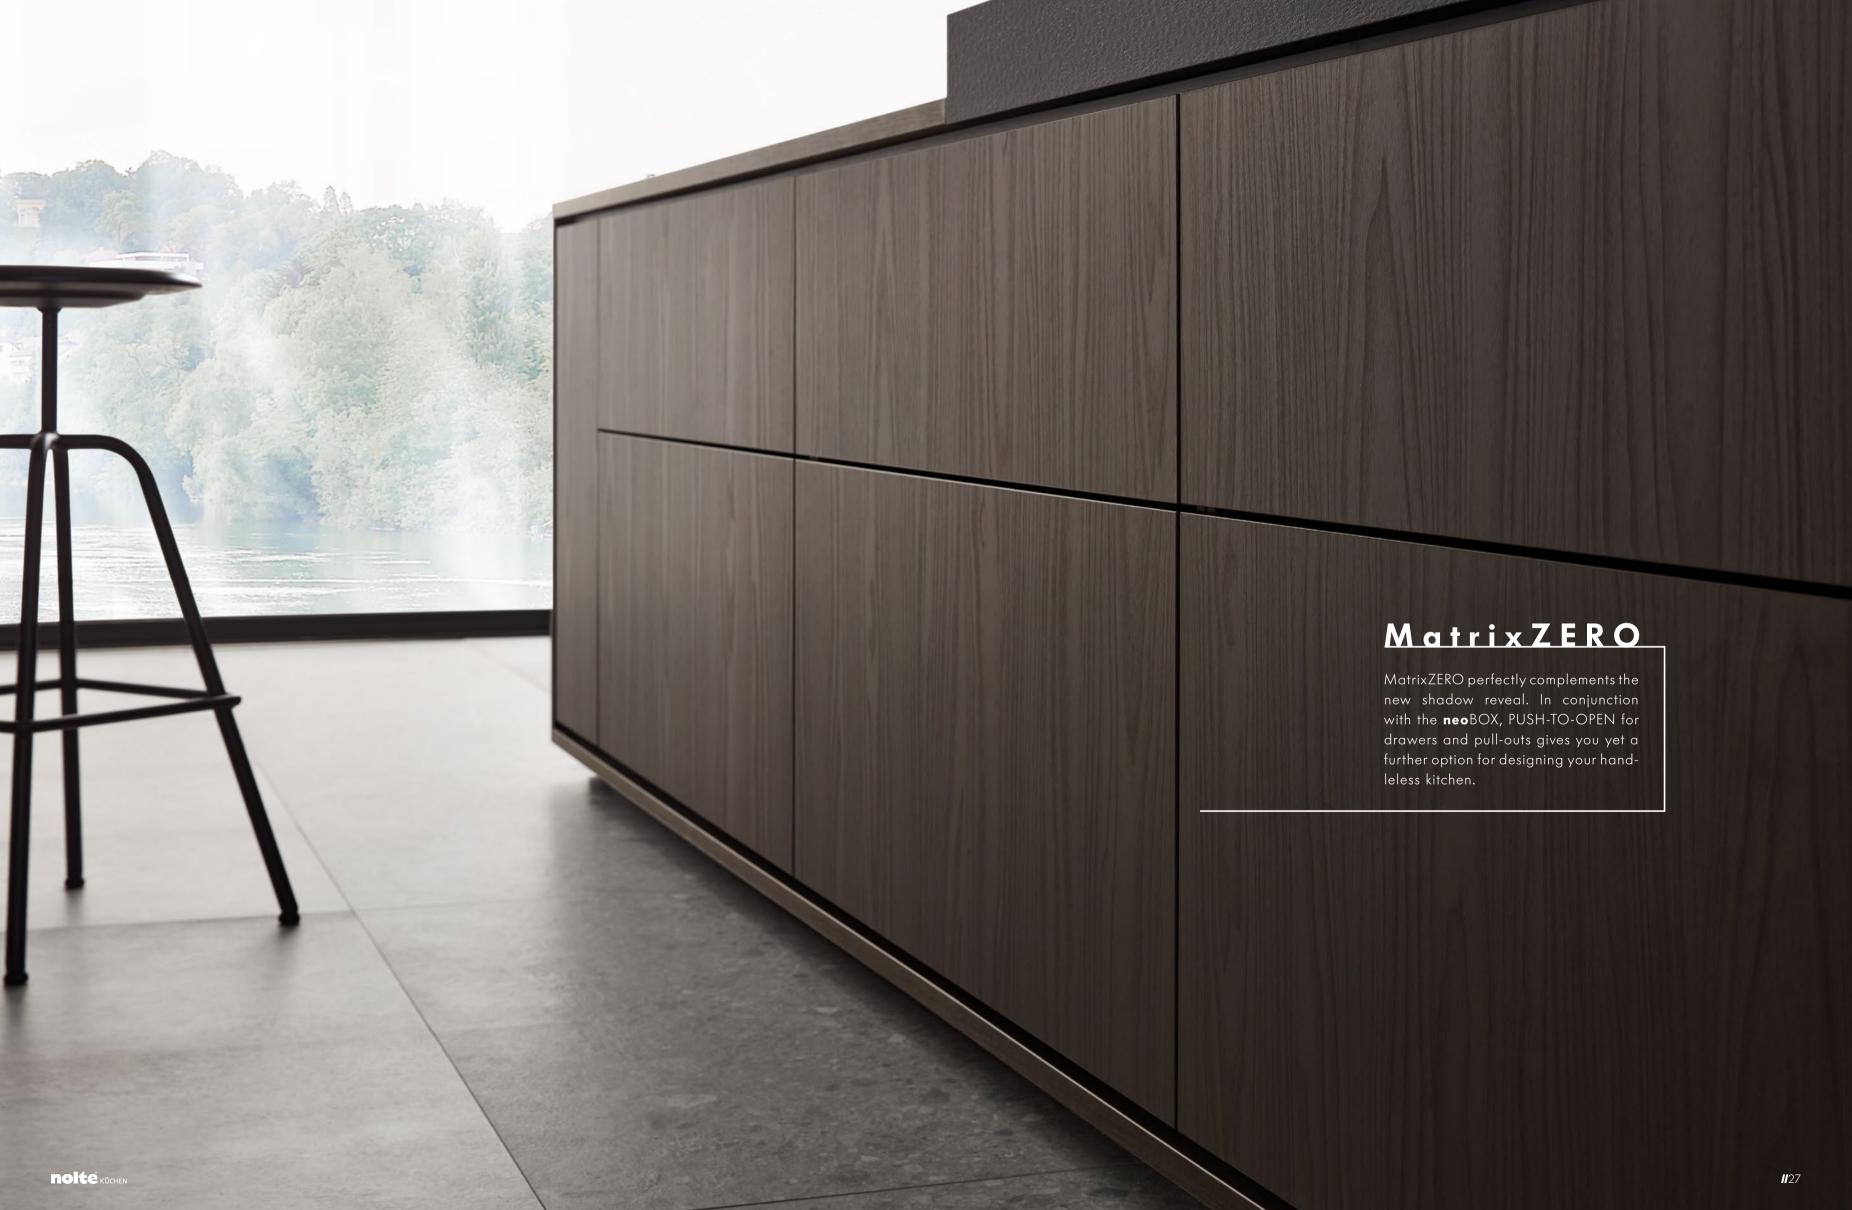

### MatrixZERO

dles and handle trim profiles, leaving panel creates a completely new contour, cabinet fronts with a look that speaks making a stylish designer element in top creates a particularly neat-looking, purism in its very true sense. Deployed every kitchen block. The combination of in this way, PUSH-TO-OPEN creates a any chosen decor on front, worktop and look for handleless kitchens with graphically defined consistency. Combining this with a shadow reveal adds a particularly very own – featuring our new shadow practical and elegant design feature.

### SHADOW REVEAL

MatrixArt ONE is the design-focused, MatrixZERO lets you dispense with han- A shadow reveal between front and side visible side produces all-new options for kitchens designed with a look of their reveal as an absolute graphic highlight.