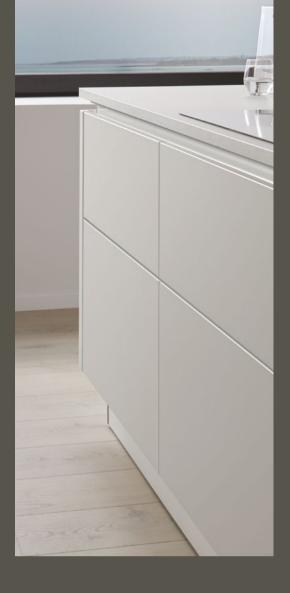

### SHADOW REVEAL

New, graphic, different – the 12 mm shadow reveal between front and side panel creates a completely new contour that adds a stylish designer element to every kitchen.

### VISIBLE SIDES

One aspect that makes nolte**neo** kitchens so special is the extensive selection of visible sides in mat lacquer, high-gloss lacquer and veneer on any chosen carcase interior colour. The extended visible sides logic no longer ties you to just one colour for the carcase interior. These can be combined with different fronts in any way to provide a perfect match with your chosen front or to create a striking contrast – entirely to suit your very own particular taste.