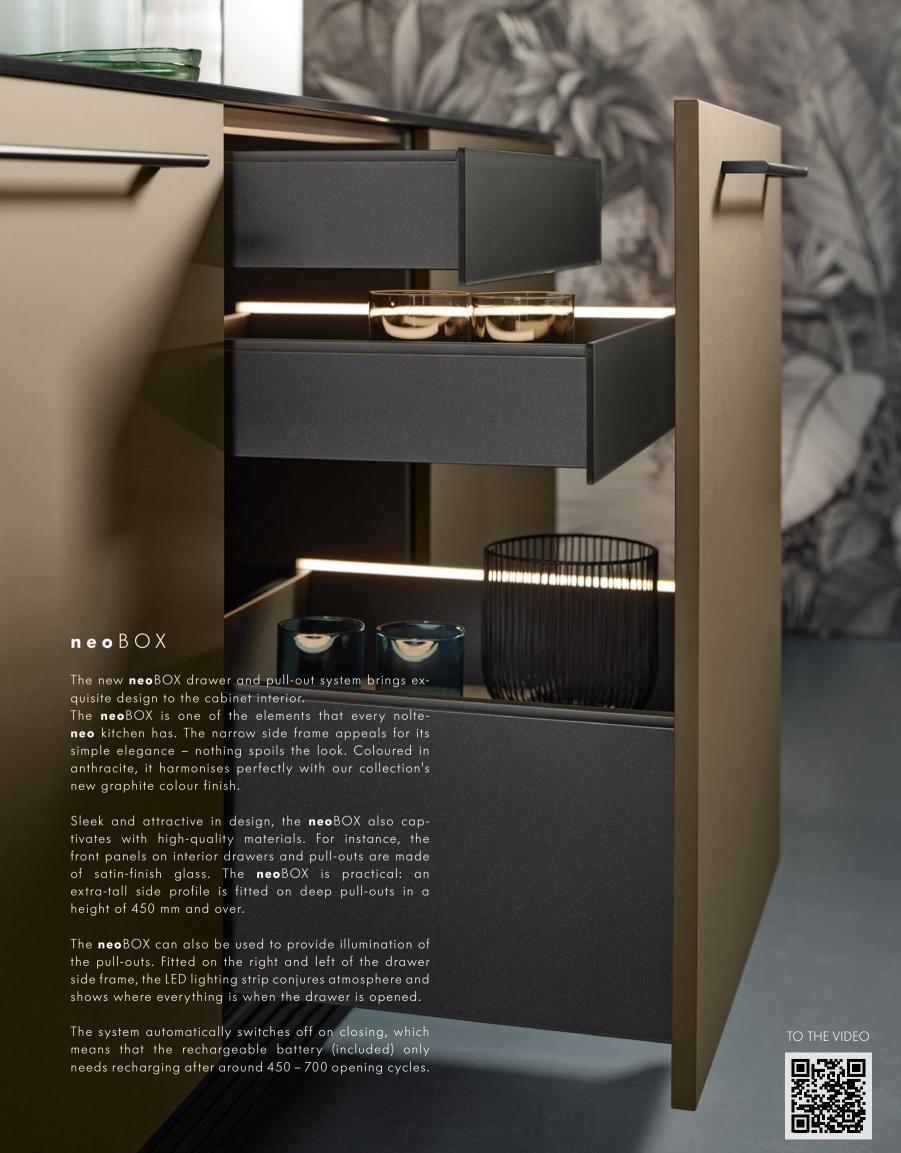

### INTERIOR ORGANISATION

Everything in order in the kitchen – true to this motto, nolte**neo** also gives you a wide range of options for practical interior organisation solutions to go perfectly with your kitchen. From saucepans to tableware, from cutlery to sorting waste – not only are drawers and pullouts perfectly organised with nolte**neo**, they can also be provided with optional lighting at the side.

Fitted on the right and left of the drawer side frame, the LED lighting strip conjures atmosphere and shows where everything is when the drawer is opened. The system automatically switches off on closing, which means that the rechargeable battery (included) only needs recharging after around 450 – 700 opening cycles.