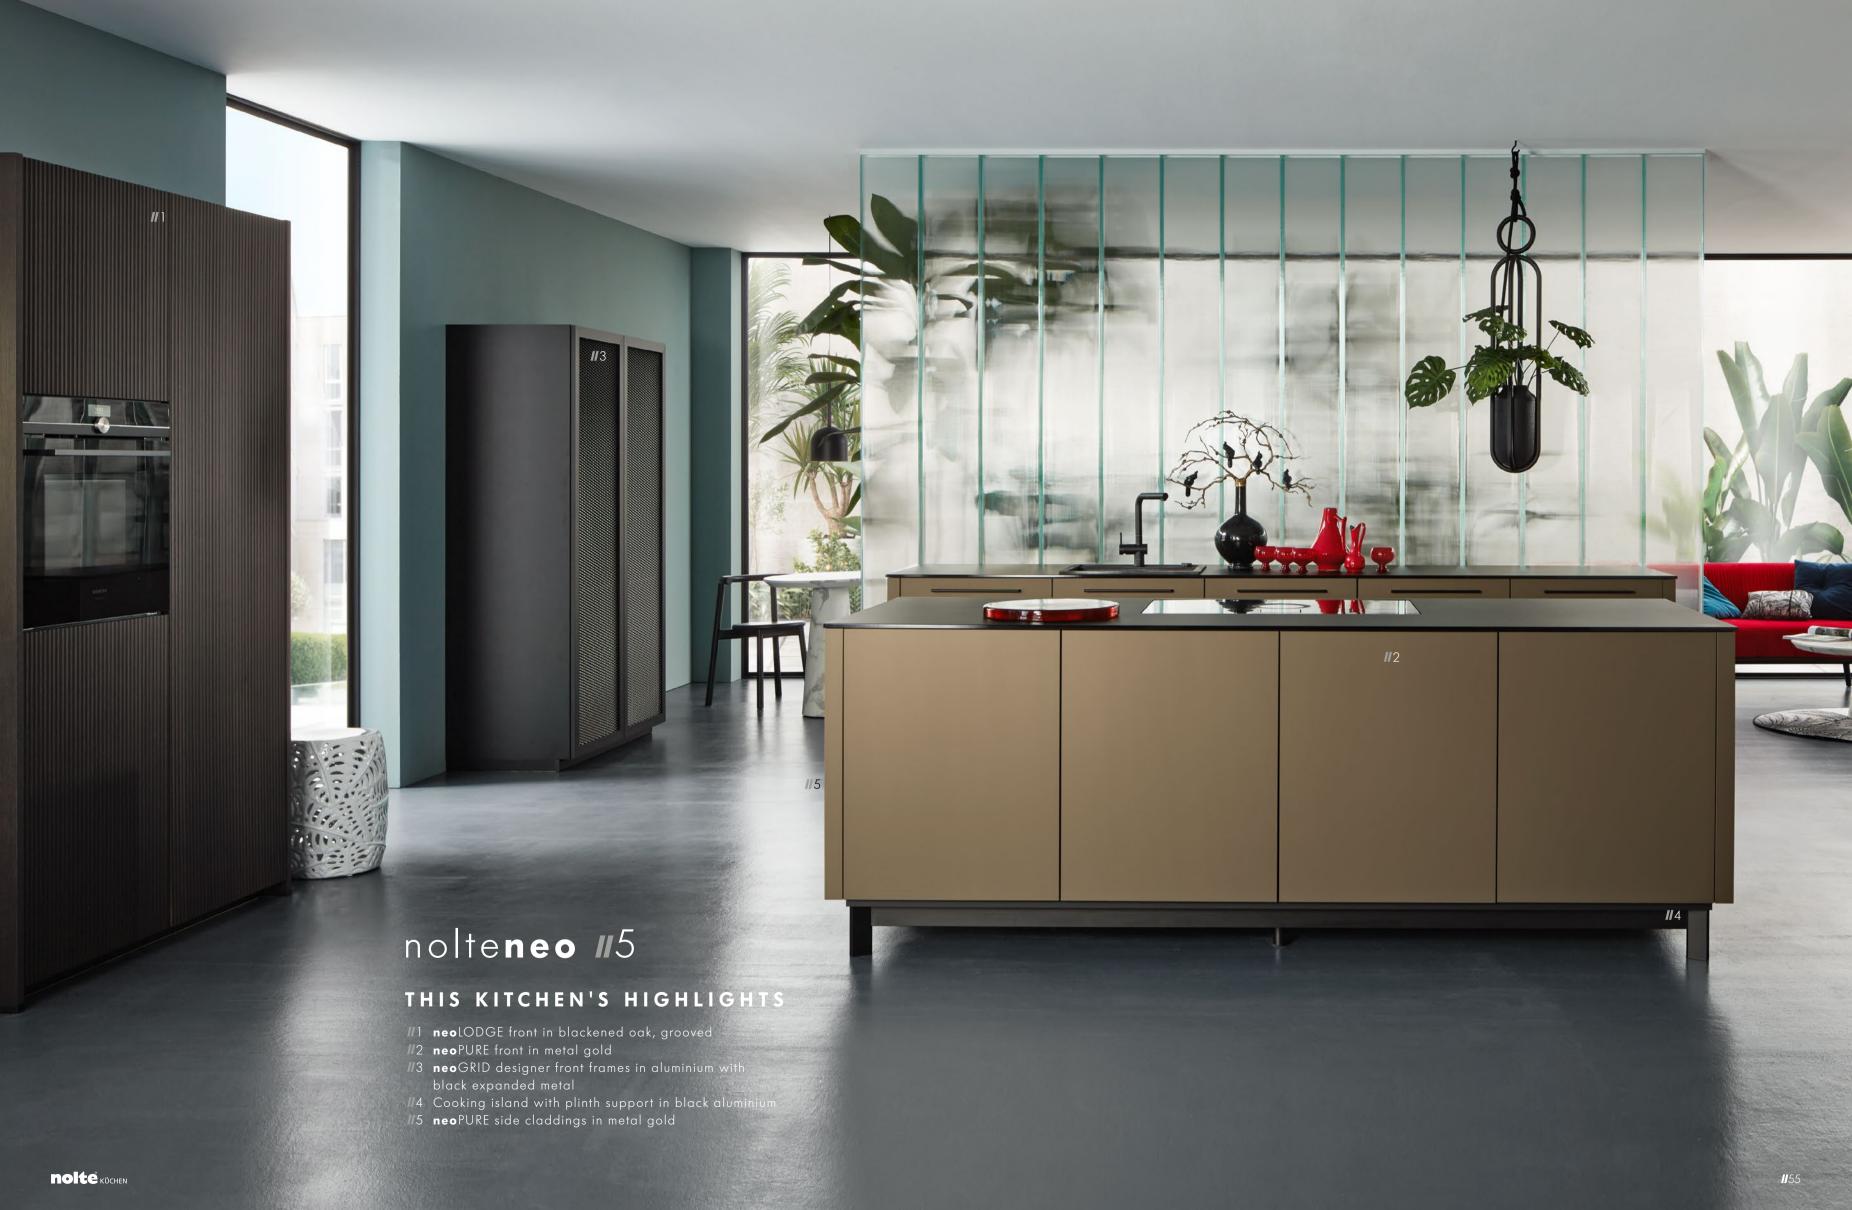

### n e o L O D G E

This unusual front in blackened oak captivates with its vertically aligned grooved look. Blackened oak is exceptionally versatile and can be featured on everything from cooking island to wall unit. Its black-brown colouring makes it a contemporary yet modern classic.

### n e o M A R B L E

Marble-look finishes have been highly fashionable again for a number of years now. Marble looks elegant and tends to be used to provide accentuation in combination with modern materials. The **neo**MARBLE front can be combined particularly well with a dark worktop and gives every kitchen that certain something.