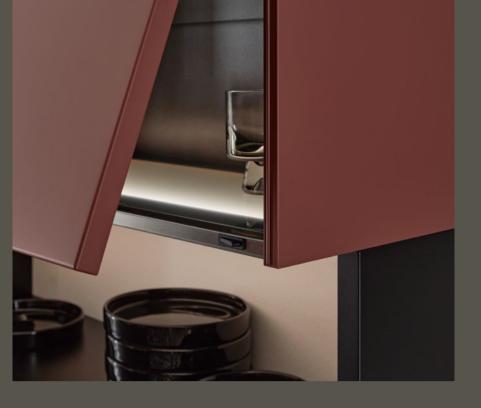

### INTERIOR ORGANISATION

Everything in order in the kitchen – true to this motto, nolte**neo** also gives you a wide range of options for practical interior organisation solutions to go perfectly with your kitchen. From saucepans to tableware, from cutlery to sorting waste – not only are drawers and pullouts perfectly organised with nolte**neo**, they can also be provided with optional lighting at the side.

Fitted on the right and left of the drawer side frame, the LED lighting strip conjures atmosphere and shows where everything is when the drawer is opened. The system automatically switches off on closing, which means that the rechargeable battery (included) only needs recharging after around 450 – 700 opening cycles.