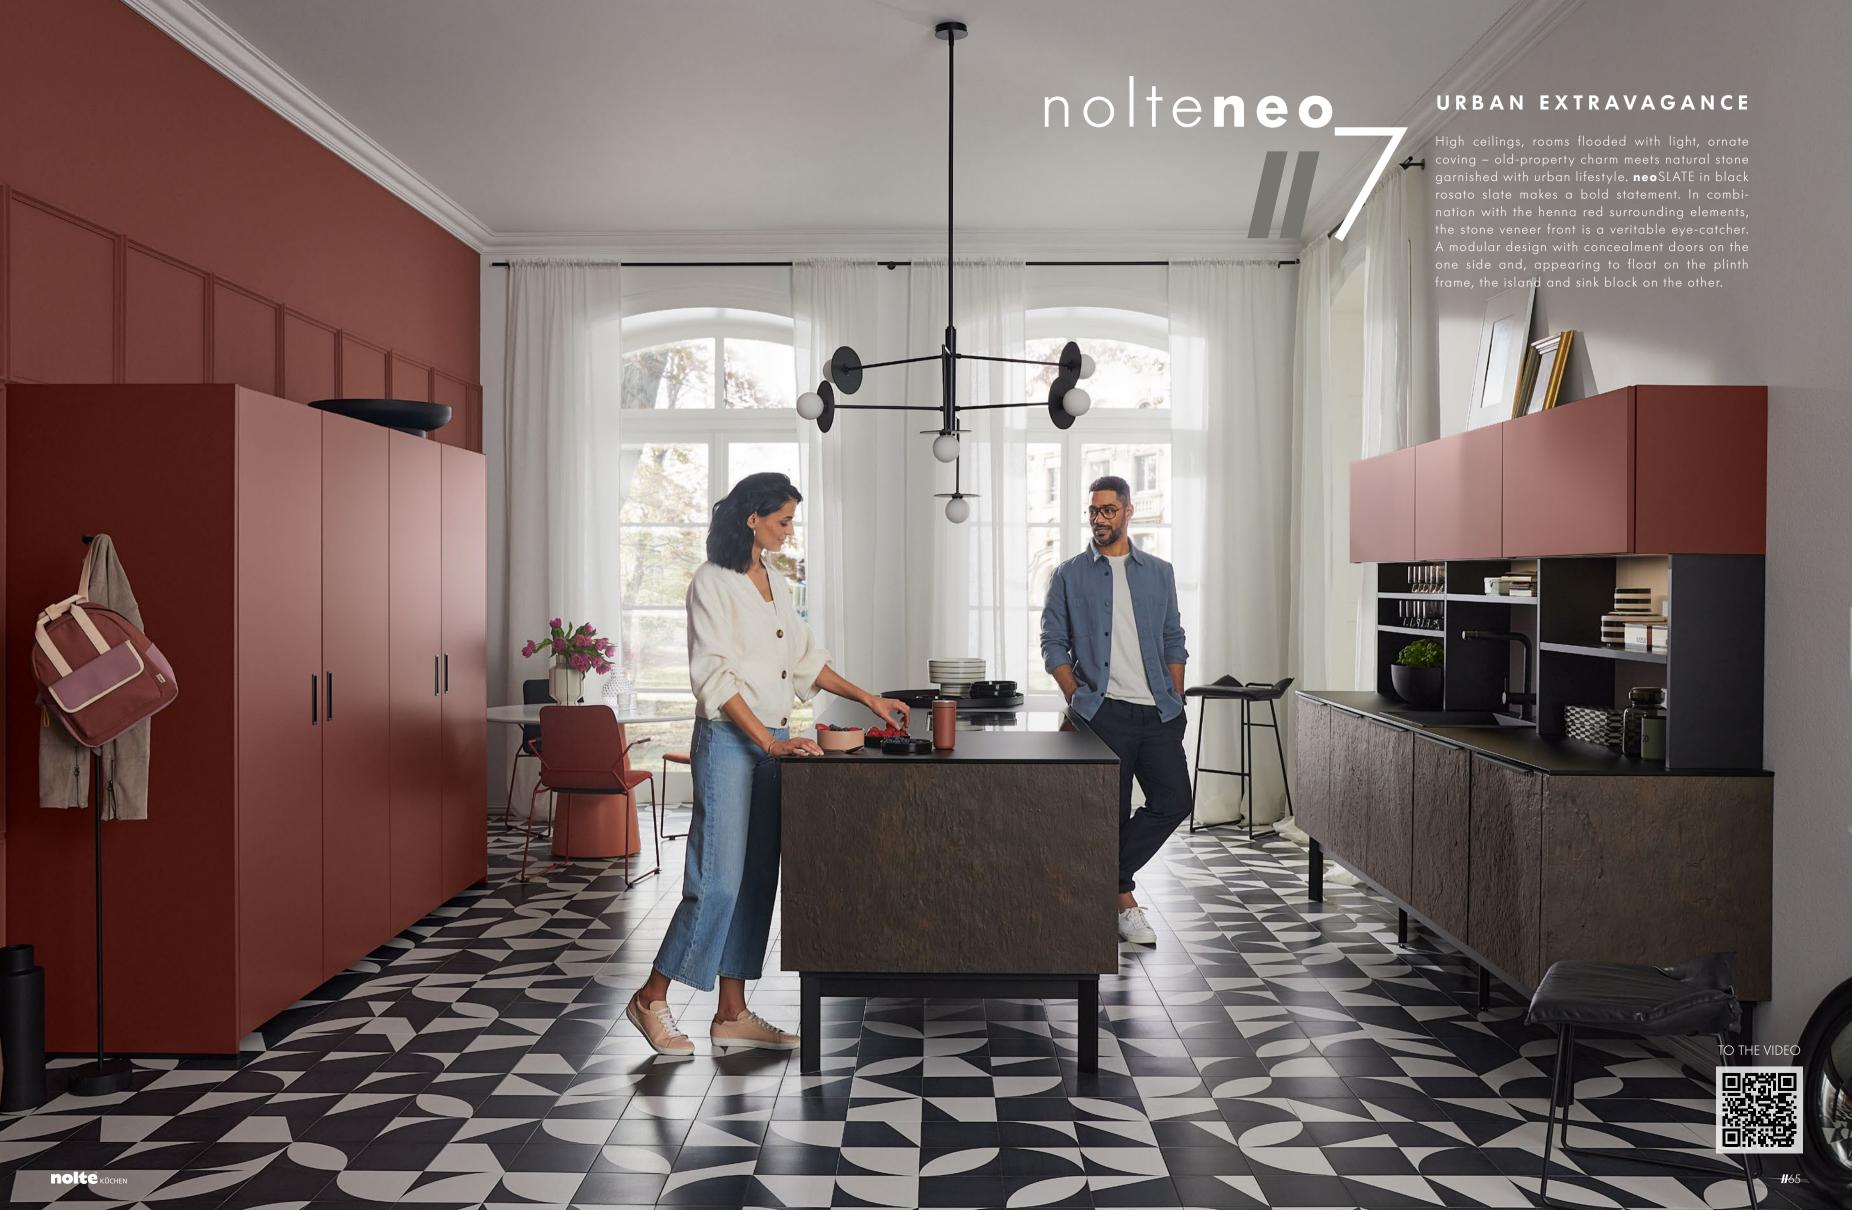

HANDLES

Decorative handle in black

40 25 12

neoLODGE Blackened oak, grooved Veneer, mat lacquered 19 mm

neoCHALET Oak mocha, grooved Veneer, mat lacquered 19 mm

neoSLATE Black rosato slate mat lacquered 20 mm

neoSLATE Deep black slate Stone veneer, mat lacquered 20 mm