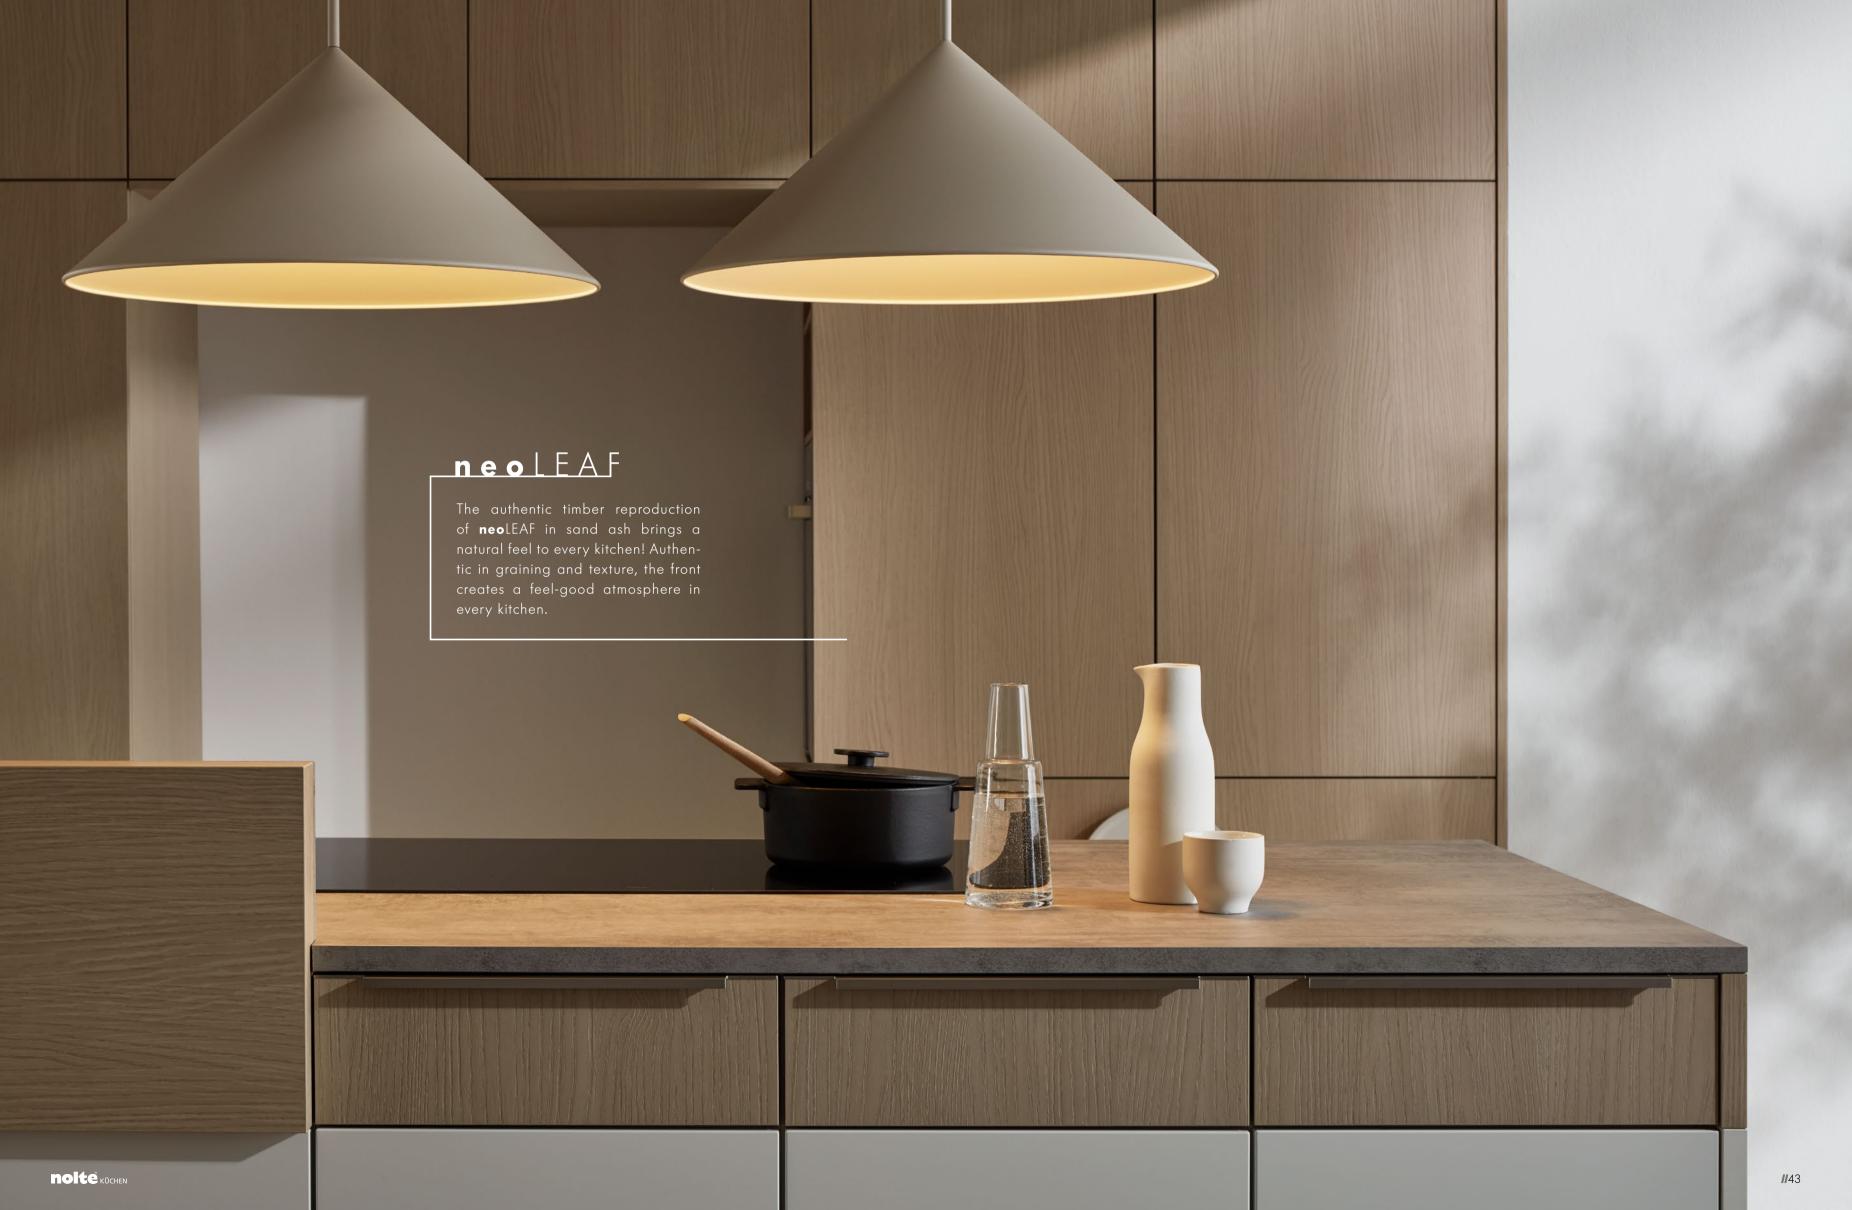

### SCANDINAVIAN HAVEN

Designed with a look of openness, this is where white meets light-coloured timber in the form of the **neo**LEAF front in sand ash. No kitchen is more Scandinavian than this one. Integrated with purist finesse, a homely composition with built-in bench that emphasises this kitchen's flair.