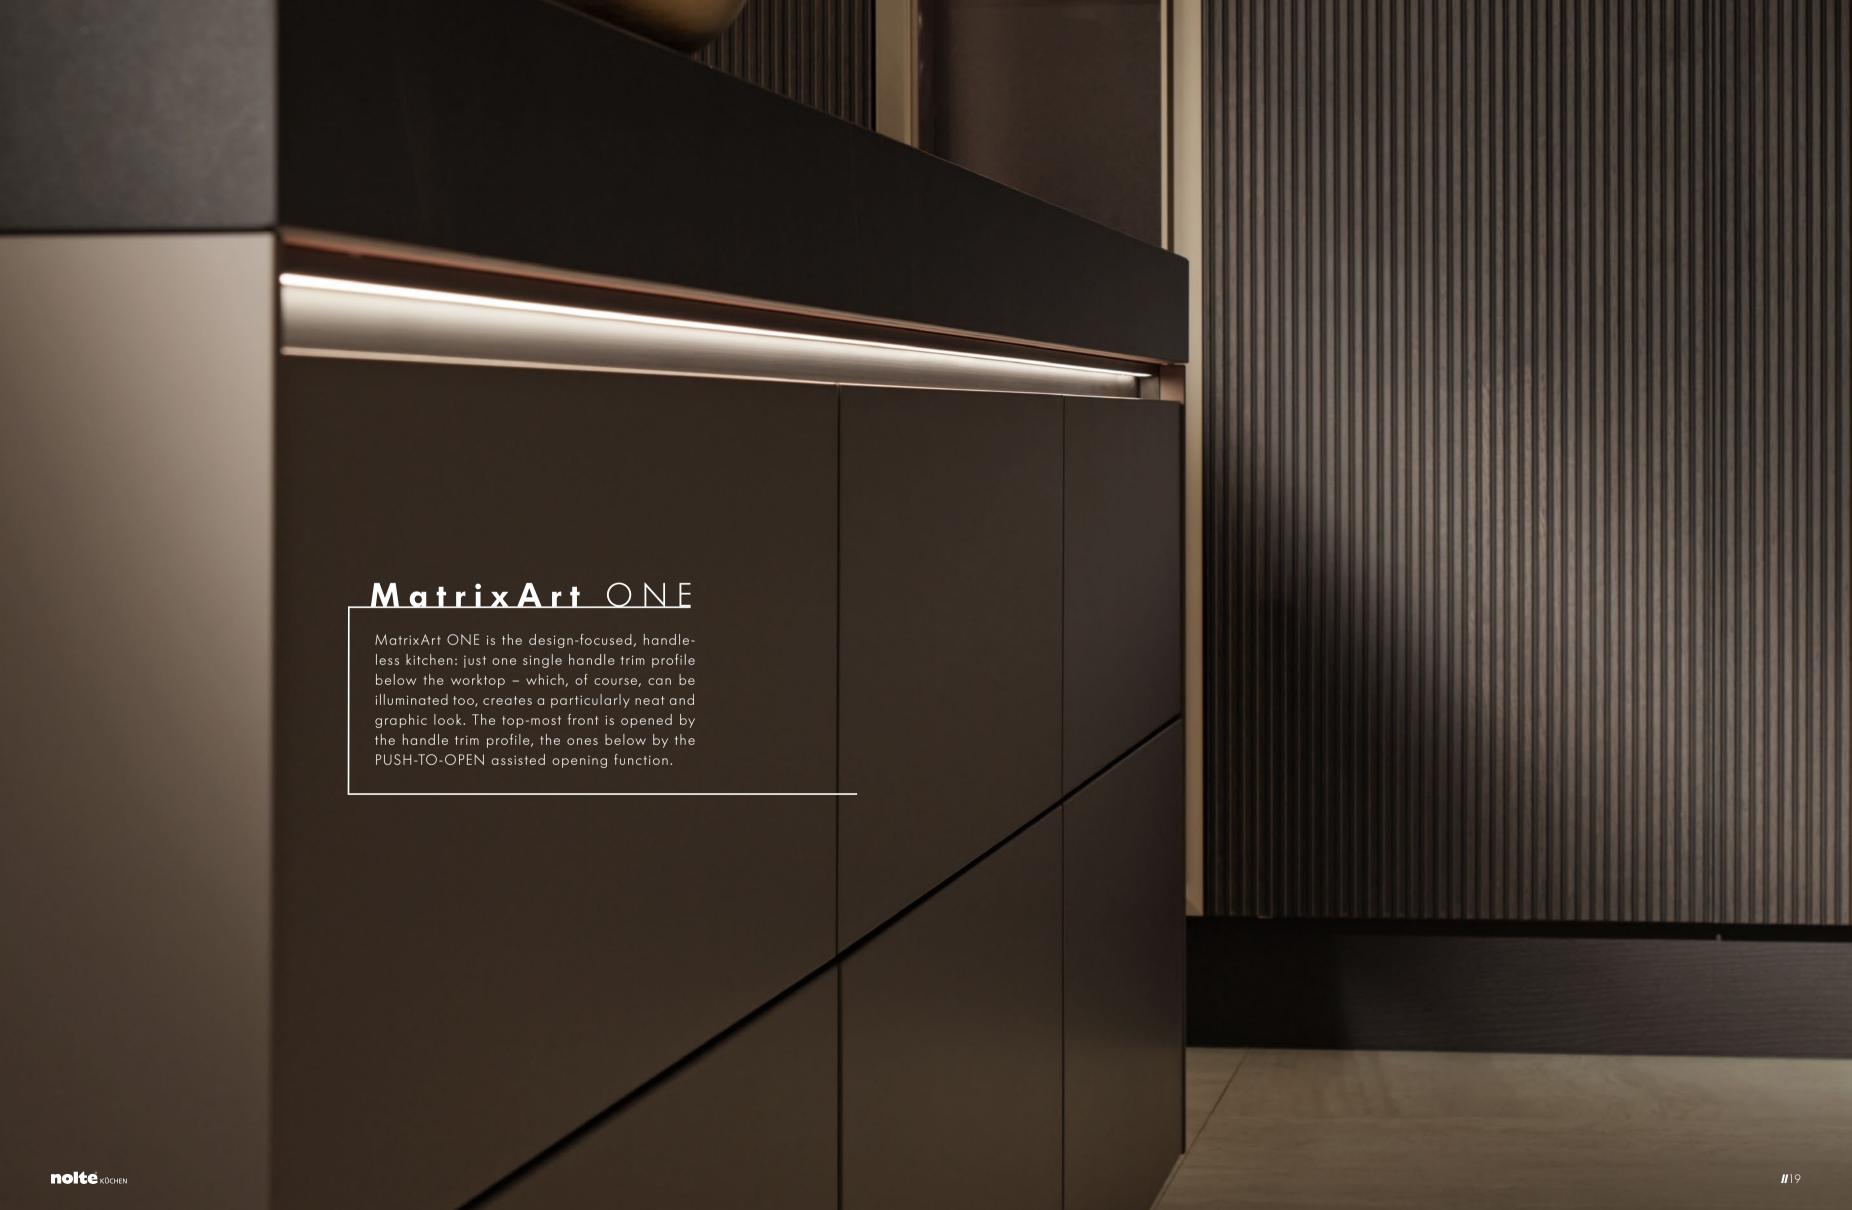

### Matrix Art ONE

handleless kitchen: just one single handle trim profile below the workgraphic style.

The handle trim profile can be illuminated for MatrixArt ONE too – combined with slimline worktops, this creates a particularly delicate look that almost appears to float. Whereas the top row of drawers opens by hand, the bottom row comes out in response to a tap by PUSH-TO-OPEN.