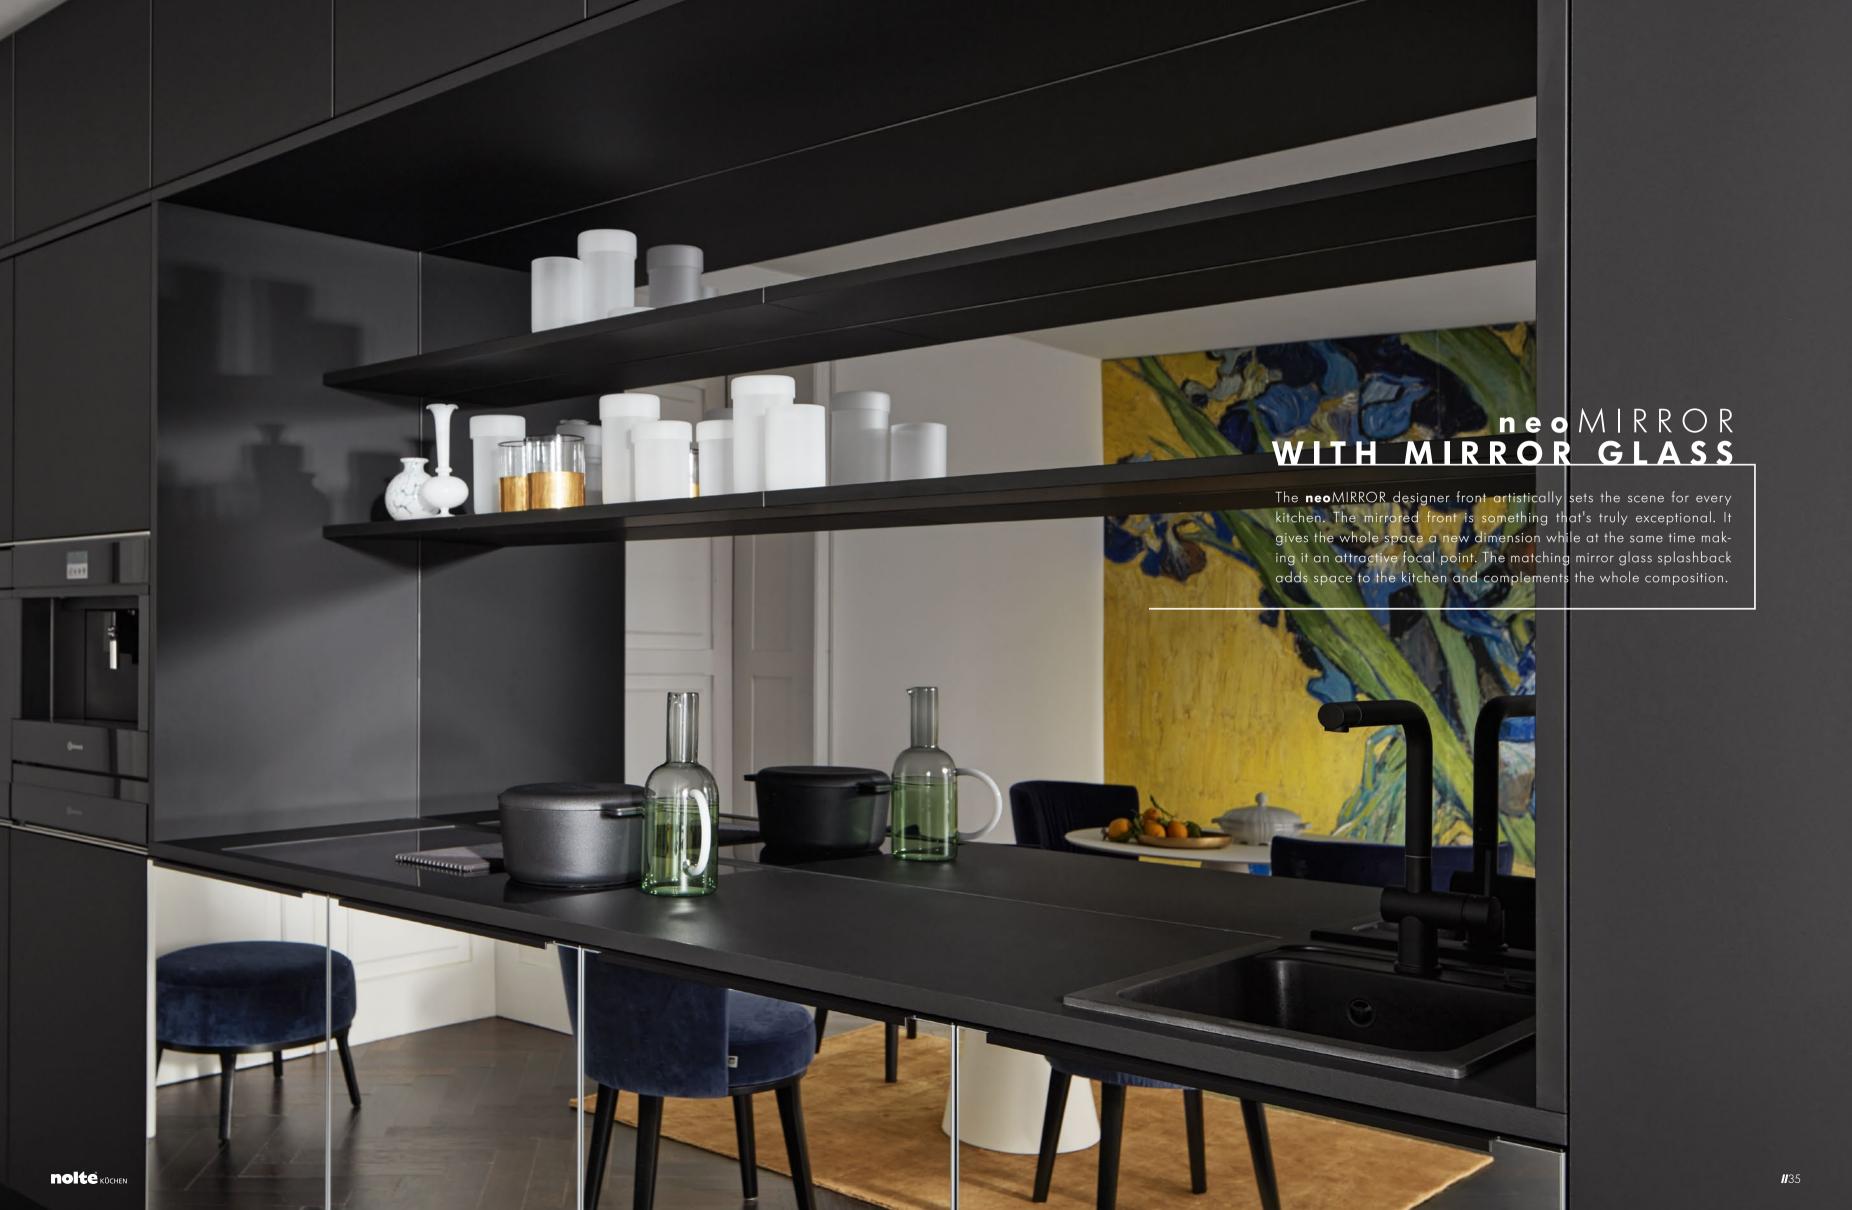

### neolODGE FRONT

Clean lines brimming with character – neoLODGE in grooved, blackened oak veneer brings aesthetic appeal to every space.

### DESIGNER HANDLE

Above all, nolte**neo** is synonymous with the many ways of individualising a kitchen. Characteristic of this are exclusive nolte**neo** products such as the large, semicircular handles which, although discreetly understated in this kitchen, make stylish eye-catchers.