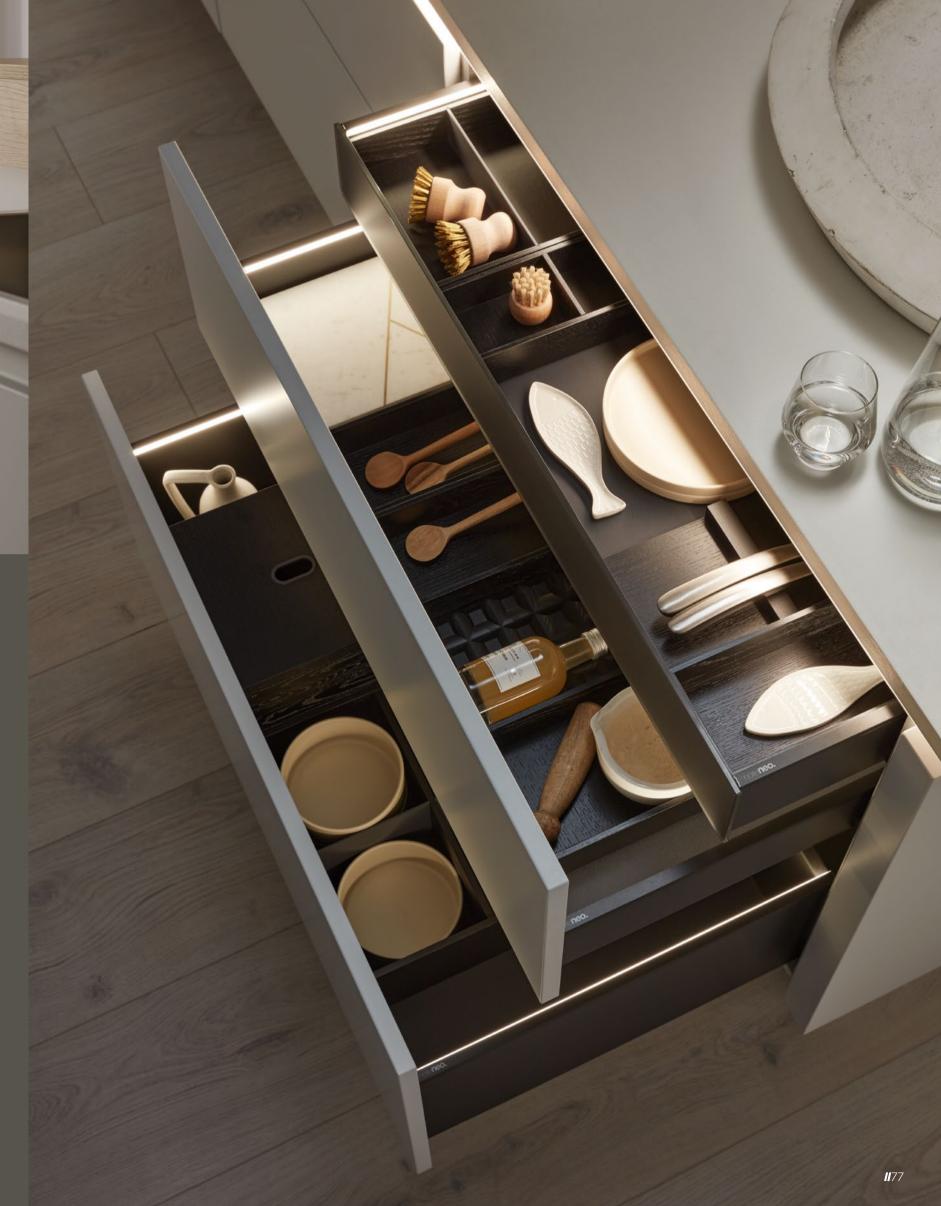

### INTERIOR ORGANISATION

Everything in order in the kitchen – true to this motto, nolte**neo** also gives you a wide range of options for practical interior organisation solutions to go perfectly with your kitchen. From saucepans to tableware, from cutlery to sorting waste – not only are drawers and pullouts perfectly organised with nolte**neo**, they can also be provided with optional lighting at the side.

Fitted on the right and left of the drawer side frame, the LED lighting strip conjures atmosphere and shows where everything is when the drawer is opened. The system automatically switches off on closing, which means that the rechargeable battery (included) only needs recharging after around 450 – 700 opening cycles.